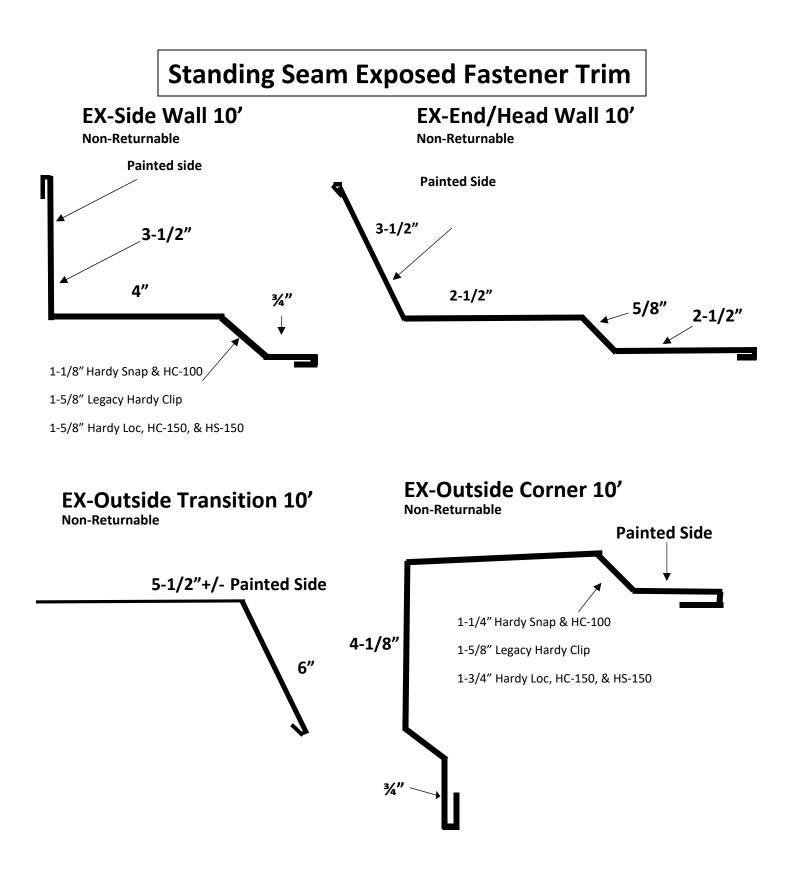

custom

trims to your specs.

ALL Trims are 10' in

length.

## ALL STANDING SEAM TRIMS ARE NOT-RETURNABLE



## Hardy Standing Seam Trims

ALL STANDING SEAM TRIMS ARE NOT RETURNABLE





#### Last Updated 8/22/2024

## Hardy Standing Seam Trims

ALL STANDING SEAM TRIMS ARE NOT RETURNABLE

#### Valley can be made as a W or V style valley, please specify when ordering



#### Standing Seam Sidewall Flashing w/Solid Z-Bar



#### Standing Seam End/Head Wall Flashing w/Solid J-Channel

(10ft Length, Hidden Fastener)



ALL STANDING SEAM TRIMS ARE NOT RETURNABLE



#### ALL STANDING SEAM TRIMS ARE NOT RETURNABLE

Does not include Ends, you will need to fabricate your own ends using a hand bender.



Last Updated 1/1/25





### **Standing Seam Exposed Fastener Trim**



Last Updated 1/1/2025