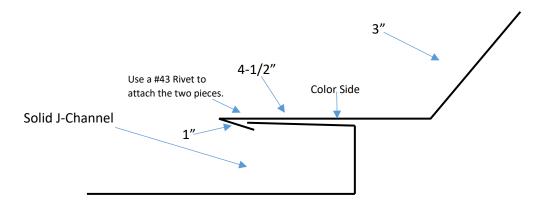

#### Standing Seam End/Head Wall Flashing w/Solid J-Channel

(10ft Length, Hidden Fastener)

ALL STANDING SEAM TRIMS ARE NOT RETURNABLE