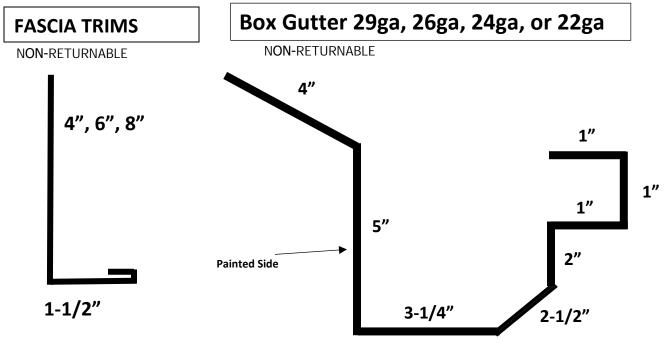

#### ALL STANDING SEAM TRIMS ARE NOT RETURNABLE

Does not include Ends, you will need to fabricate your own ends using a hand bender.

Last Updated 1/1/25