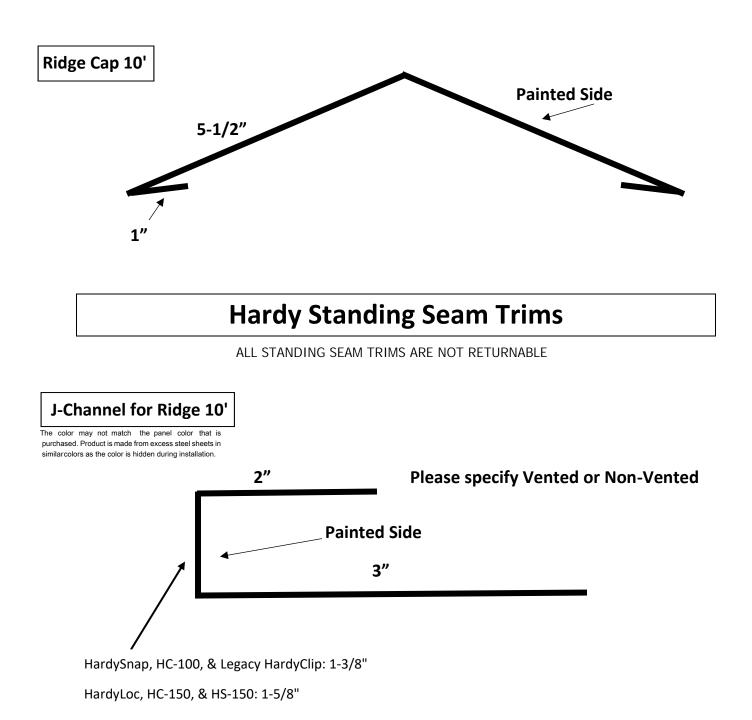

# Hardy Standing Seam Trims

We can also

bend custom

trims to your specs.

ALL Trims are 10' in

length.

## ALL STANDING SEAM TRIMS ARE NOT-RETURNABLE



## Hardy Standing Seam Trims

ALL STANDING SEAM TRIMS ARE NOT RETURNABLE





#### Last Updated 8/22/2024

## Hardy Standing Seam Trims

ALL STANDING SEAM TRIMS ARE NOT RETURNABLE

#### Valley can be made as a W or V style valley, please specify when ordering



#### Standing Seam Sidewall Flashing w/Solid Z-Bar



#### Standing Seam End/Head Wall Flashing w/Solid J-Channel

(10ft Length, Hidden Fastener)



ALL STANDING SEAM TRIMS ARE NOT RETURNABLE



#### ALL STANDING SEAM TRIMS ARE NOT RETURNABLE

Does not include Ends, you will need to fabricate your own ends using a hand bender.



Last Updated 1/1/25





### **Standing Seam Exposed Fastener Trim**



Last Updated 1/1/2025