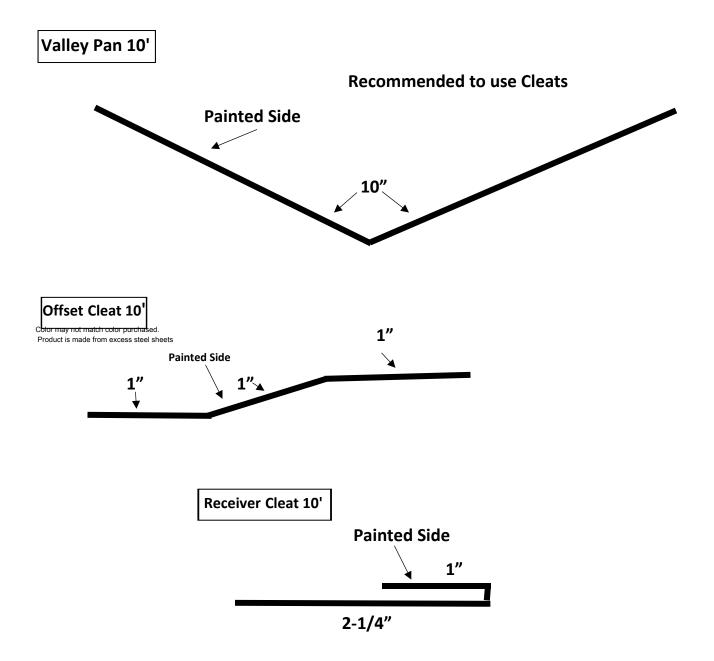

# Hardy Standing Seam Trims

We can also

bend custom

trims to your specs.

ALL Trims are 10' in

length.

## ALL STANDING SEAM TRIMS ARE NOT-RETURNABLE



## Hardy Standing Seam Trims

ALL STANDING SEAM TRIMS ARE NOT RETURNABLE





#### Last Updated 8/22/2024

## Hardy Standing Seam Trims

ALL STANDING SEAM TRIMS ARE NOT RETURNABLE

#### Valley can be made as a W or V style valley, please specify when ordering



#### Standing Seam Sidewall Flashing w/Solid Z-Bar



#### Standing Seam End/Head Wall Flashing w/Solid J-Channel

(10ft Length, Hidden Fastener)



ALL STANDING SEAM TRIMS ARE NOT RETURNABLE



#### ALL STANDING SEAM TRIMS ARE NOT RETURNABLE

Does not include Ends, you will need to fabricate your own ends using a hand bender.



Last Updated 1/1/25





### **Standing Seam Exposed Fastener Trim**



Last Updated 1/1/2025