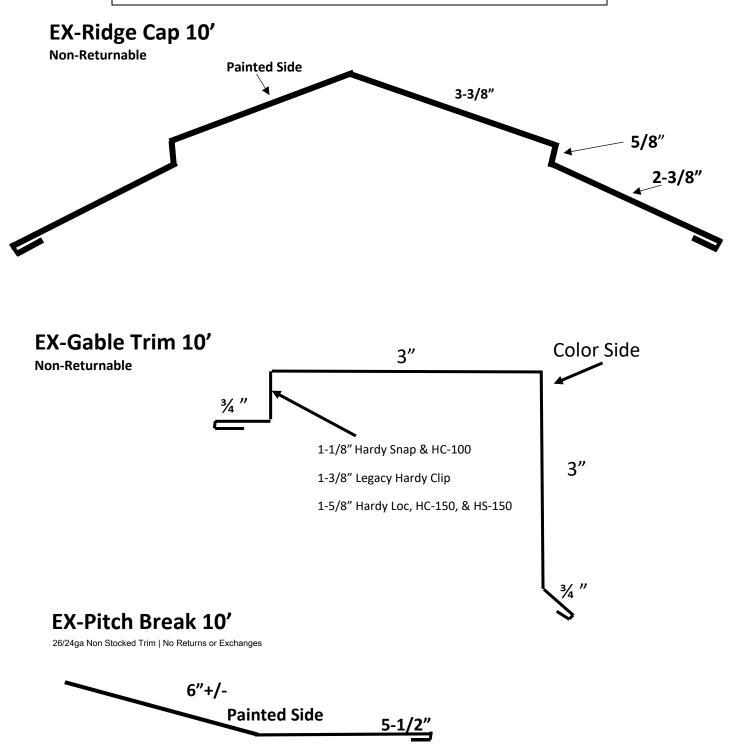

# Hardy Standing Seam Trims

We can also

bend custom

trims to your specs.

ALL Trims are 10' in

length.

## ALL STANDING SEAM TRIMS ARE NOT-RETURNABLE

## Hardy Standing Seam Trims

ALL STANDING SEAM TRIMS ARE NOT RETURNABLE