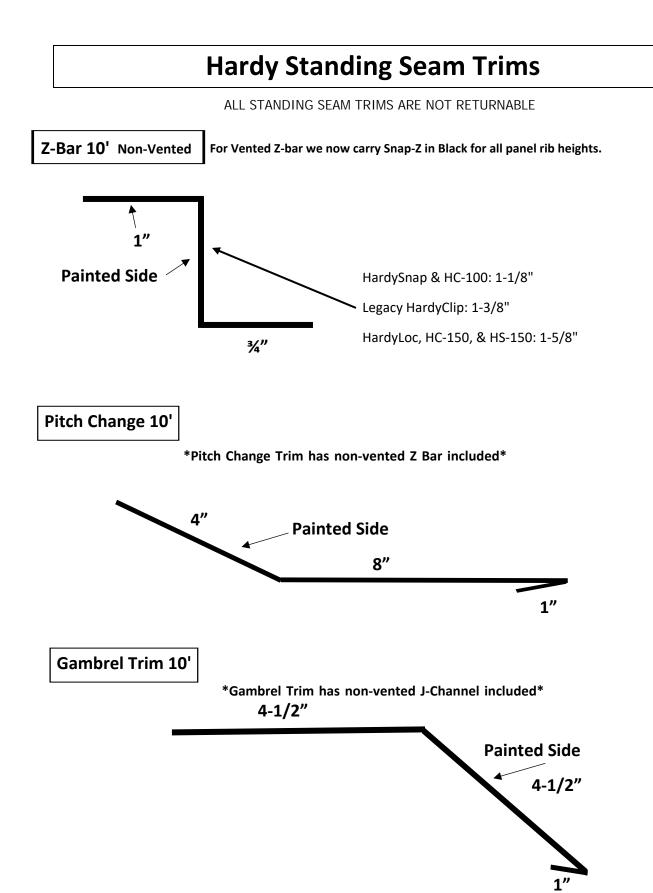

# Hardy Standing Seam Trims

We can also

bend custom

trims to your specs.

ALL Trims are 10' in

length.

## ALL STANDING SEAM TRIMS ARE NOT-RETURNABLE



## Hardy Standing Seam Trims

ALL STANDING SEAM TRIMS ARE NOT RETURNABLE





#### Last Updated 8/22/2024

## Hardy Standing Seam Trims

ALL STANDING SEAM TRIMS ARE NOT RETURNABLE

#### Valley can be made as a W or V style valley, please specify when ordering



#### Standing Seam Sidewall Flashing w/Solid Z-Bar



#### Standing Seam End/Head Wall Flashing w/Solid J-Channel

(10ft Length, Hidden Fastener)



ALL STANDING SEAM TRIMS ARE NOT RETURNABLE



#### ALL STANDING SEAM TRIMS ARE NOT RETURNABLE

Does not include Ends, you will need to fabricate your own ends using a hand bender.



Last Updated 1/1/25





### **Standing Seam Exposed Fastener Trim**



Last Updated 1/1/2025