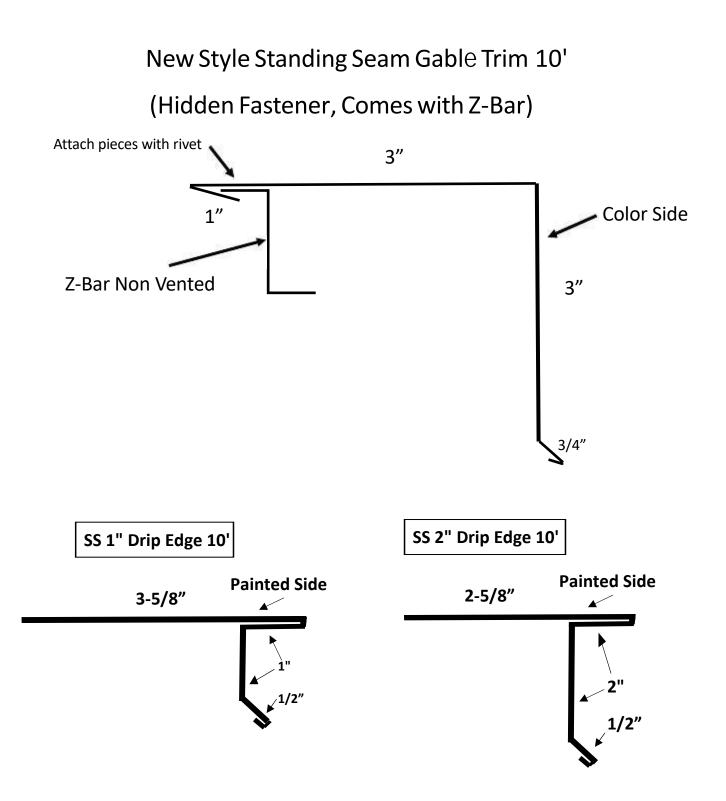

# Hardy Standing Seam Trims

We can also

bend custom

trims to your specs.

ALL Trims are 10' in

length.

## ALL STANDING SEAM TRIMS ARE NOT-RETURNABLE



## Hardy Standing Seam Trims

ALL STANDING SEAM TRIMS ARE NOT RETURNABLE





#### Last Updated 8/22/2024

## Hardy Standing Seam Trims

ALL STANDING SEAM TRIMS ARE NOT RETURNABLE

#### Valley can be made as a W or V style valley, please specify when ordering



#### Standing Seam Sidewall Flashing w/Solid Z-Bar



#### Standing Seam End/Head Wall Flashing w/Solid J-Channel

(10ft Length, Hidden Fastener)



ALL STANDING SEAM TRIMS ARE NOT RETURNABLE



#### ALL STANDING SEAM TRIMS ARE NOT RETURNABLE

Does not include Ends, you will need to fabricate your own ends using a hand bender.



Last Updated 1/1/25





### **Standing Seam Exposed Fastener Trim**



Last Updated 1/1/2025