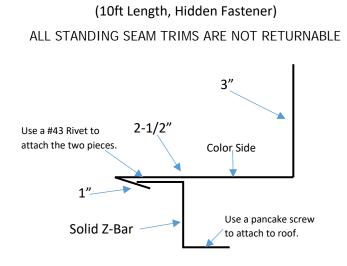

# Hardy Standing Seam Trims

We can also

bend custom

trims to your specs.

ALL Trims are 10' in

length.

## ALL STANDING SEAM TRIMS ARE NOT-RETURNABLE



## Hardy Standing Seam Trims

ALL STANDING SEAM TRIMS ARE NOT RETURNABLE





#### Last Updated 8/22/2024

## Hardy Standing Seam Trims

ALL STANDING SEAM TRIMS ARE NOT RETURNABLE

#### Valley can be made as a W or V style valley, please specify when ordering



#### Standing Seam Sidewall Flashing w/Solid Z-Bar



#### Standing Seam End/Head Wall Flashing w/Solid J-Channel

(10ft Length, Hidden Fastener)



ALL STANDING SEAM TRIMS ARE NOT RETURNABLE



#### ALL STANDING SEAM TRIMS ARE NOT RETURNABLE

Does not include Ends, you will need to fabricate your own ends using a hand bender.



Last Updated 1/1/25





### **Standing Seam Exposed Fastener Trim**



Last Updated 1/1/2025