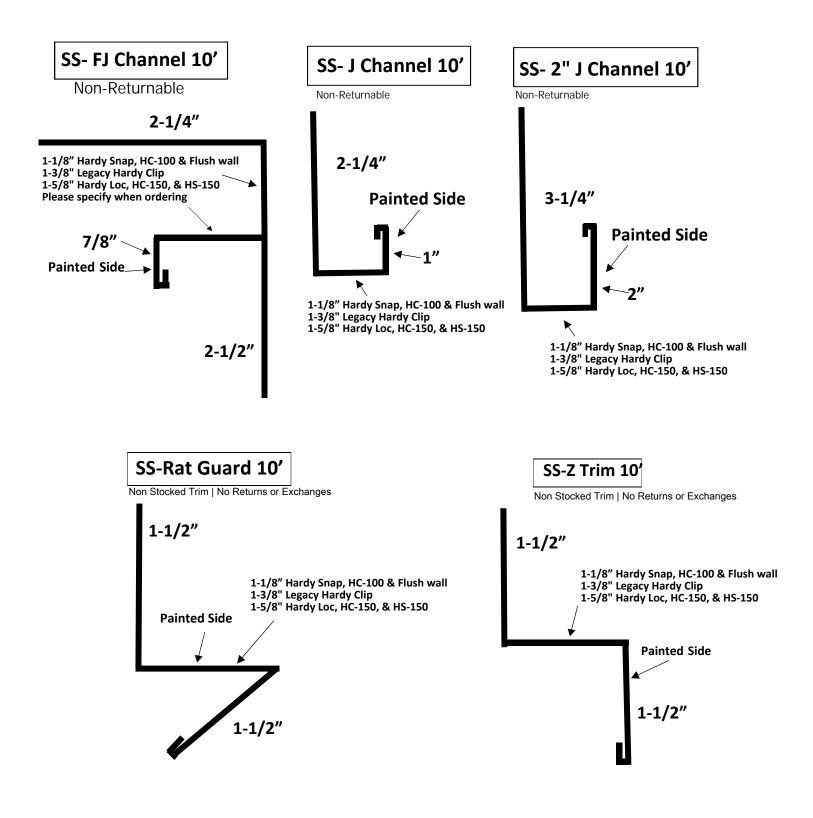

Trims

We can also

bend custom

trims to your specs.

ALL Trims are 10' in

length.

## ALL STANDING SEAM TRIMS ARE NOT-RETURNABLE



## Hardy Standing Seam Trims

ALL STANDING SEAM TRIMS ARE NOT RETURNABLE





#### Last Updated 8/22/2024

## Hardy Standing Seam Trims

ALL STANDING SEAM TRIMS ARE NOT RETURNABLE

#### Valley can be made as a W or V style valley, please specify when ordering



#### Standing Seam Sidewall Flashing w/Solid Z-Bar



#### Standing Seam End/Head Wall Flashing w/Solid J-Channel

(10ft Length, Hidden Fastener)



ALL STANDING SEAM TRIMS ARE NOT RETURNABLE



#### ALL STANDING SEAM TRIMS ARE NOT RETURNABLE

Does not include Ends, you will need to fabricate your own ends using a hand bender.



Last Updated 1/1/25





### **Standing Seam Exposed Fastener Trim**



Last Updated 1/1/2025