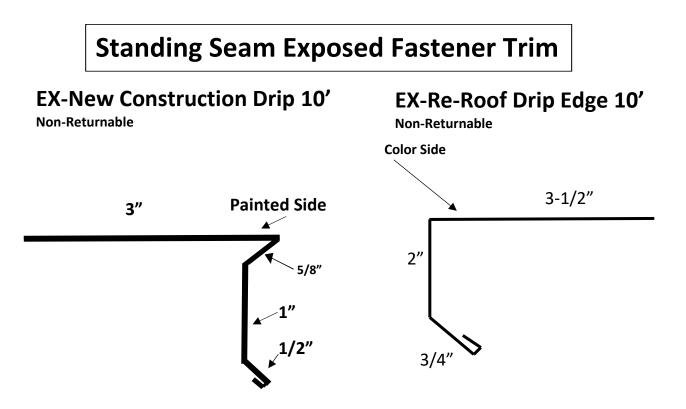

# Hardy Standing Seam Trims

We can also

bend custom

trims to your specs.

ALL Trims are 10' in

length.

## ALL STANDING SEAM TRIMS ARE NOT-RETURNABLE



## Hardy Standing Seam Trims

ALL STANDING SEAM TRIMS ARE NOT RETURNABLE





#### Last Updated 8/22/2024

## Hardy Standing Seam Trims

ALL STANDING SEAM TRIMS ARE NOT RETURNABLE

#### Valley can be made as a W or V style valley, please specify when ordering



#### Standing Seam Sidewall Flashing w/Solid Z-Bar



#### Standing Seam End/Head Wall Flashing w/Solid J-Channel

(10ft Length, Hidden Fastener)



ALL STANDING SEAM TRIMS ARE NOT RETURNABLE



#### ALL STANDING SEAM TRIMS ARE NOT RETURNABLE

Does not include Ends, you will need to fabricate your own ends using a hand bender.



Last Updated 1/1/25





### **Standing Seam Exposed Fastener Trim**



Last Updated 1/1/2025