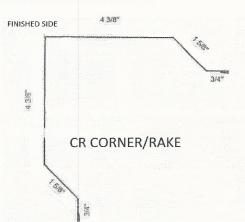

## POST BUILDING MISCELLANEOUS TRIMS

ALL TRIMS ARE 4" OVER EVENFOOT UNLESS OTHERWISE NOTED (8'4"-20'4"). SPECIAL TRIM PRICES BASED ON TOTAL INCHES X TOTAL BENDS. A HEM IS ONE BEND.

\*STOCKED TRIM