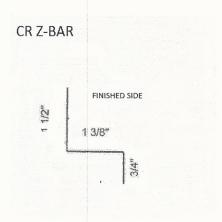

## POST BUILDING MISCELLANEOUS TRIMS

ALL TRIMS ARE 4" OVER EVENFOOT UNLESS OTHERWISE NOTED (8'4"-20'4"). SPECIAL TRIM PRICES BASED ON TOTAL INCHES X TOTAL BENDS. A HEM IS ONE BEND.

\*STOCKED TRIM