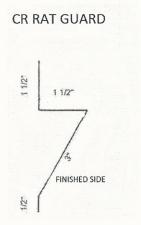

## POST BUILDING MISCELLANEOUS TRIMS

ALL TRIMS ARE 4" OVER EVENFOOT UNLESS OTHERWISE NOTED (8'4"-20'4"). SPECIAL TRIM PRICES BASED ON TOTAL INCHES X TOTAL BENDS. A HEM IS ONE BEND.

\*STOCKED TRIM