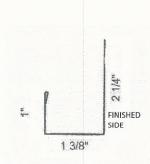

## CR J CHANNEL

ALL TRIMS ARE 4" OVER EVENFOOT UNLESS OTHERWISE NOTED (8'4"-20'4"). SPECIAL TRIM PRICES BASED ON TOTAL INCHES X TOTAL BENDS. A HEM IS ONE BEND.

\*STOCKED TRIM