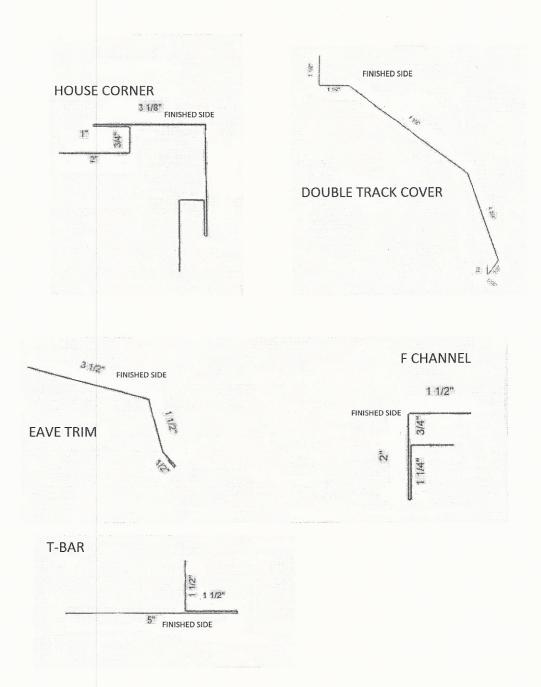

## POST BUILDING MISCELLANEOUS TRIMS

ALL TRIMS ARE 4" OVER EVENFOOT UNLESS OTHERWISE NOTED (8'4"-20'4"). SPECIAL TRIM PRICES BASED ON TOTAL INCHES X TOTAL BENDS. A HEM IS ONE BEND.

\*STOCKED TRIM