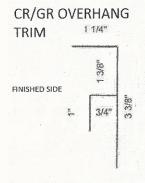

## POST BUILDING MISCELLANEOUS TRIMS

ALL TRIMS ARE 4" OVER EVENFOOT UNLESS OTHERWISE NOTED (8'4"-20'4"). SPECIAL TRIM PRICES BASED ON TOTAL INCHES X TOTAL BENDS. A HEM IS ONE BEND.

\*STOCKED TRIM