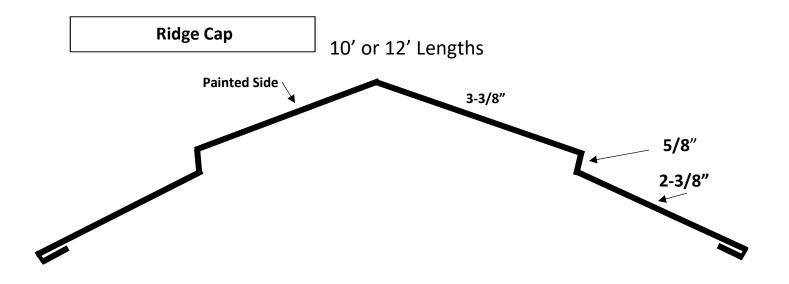

# **Trims**

We can also bend custom trims.

Tolerance of 1/8" plus or minus on ALL TRIMS.

\*All trims made 10ft 2in, unless otherwise noted.\*

Trims that are marked "Non-Returnable" are made to order items. Once the product has been made you can not return, exchange, or cancel the order for the item.

Please be sure the trim pieces are what you need before ordering these types of products.

New T-Style Drip Edge 10'

Used for Tear offs or New Construction Roofs

1x3 Drip Edge 10'

Used for recovers on shingles or Furring