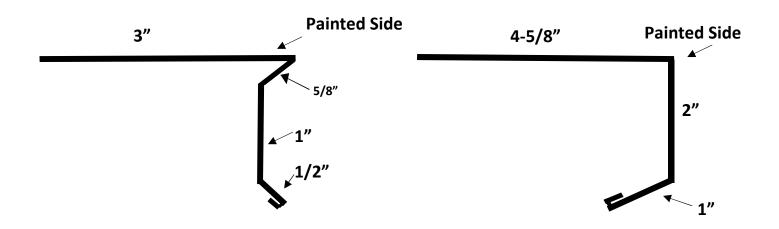

# **Trims**

We can also bend custom trims.

Tolerance of 1/8" plus or minus on ALL TRIMS.

\*All trims made 10ft 2in, unless otherwise noted.\*

Trims that are marked "Non-Returnable" are made to order items. Once the product has been made you can not return, exchange, or cancel the order for the item.

Please be sure the trim pieces are what you need before ordering these types of products.

New T-Style Drip Edge 10'

Used for Tear offs or New Construction Roofs

1x3 Drip Edge 10'

Used for recovers on shingles or Furring