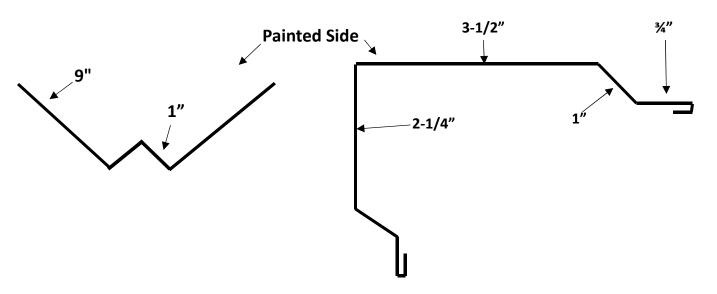

# **Trims**

We can also bend custom trims.

Tolerance of 1/8" plus or minus on ALL TRIMS.

\*All trims made 10ft 2in, unless otherwise noted.\*

Trims that are marked "Non-Returnable" are made to order items. Once the product has been made you can not return, exchange, or cancel the order for the item.

Please be sure the trim pieces are what you need before ordering these types of products.

New T-Style Drip Edge 10'

Used for Tear offs or New Construction Roofs

1x3 Drip Edge 10'

Used for recovers on shingles or Furring