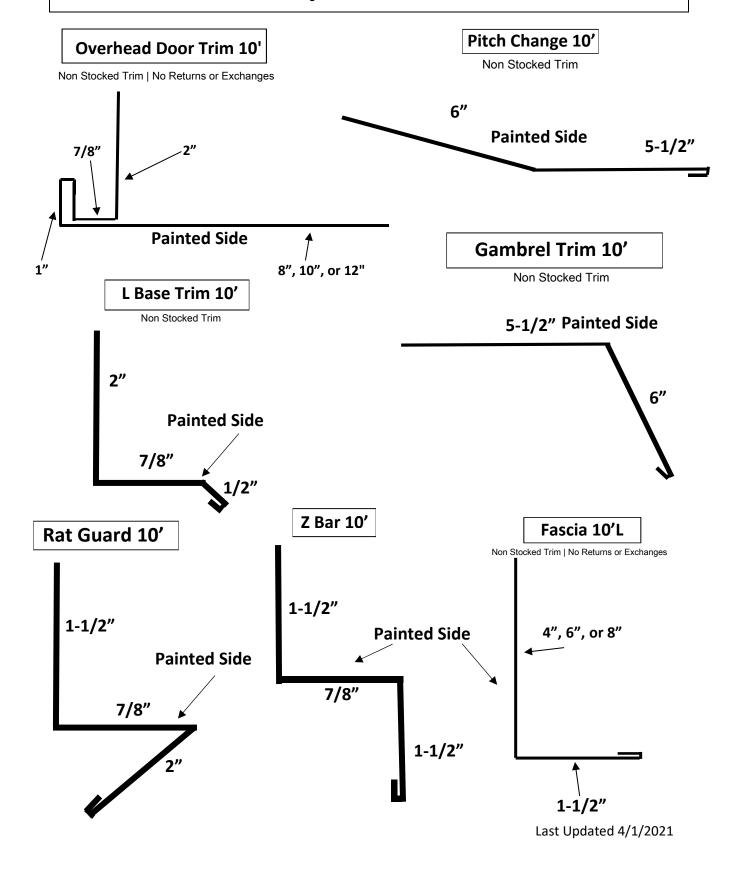

# **Trims**

We can also bend custom trims.

Tolerance of 1/8" plus or minus on ALL TRIMS.

\*All trims made 10ft 2in, unless otherwise noted.\*

Trims that are marked "Non-Returnable" are made to order items. Once the product has been made you can not return, exchange, or cancel the order for the item.