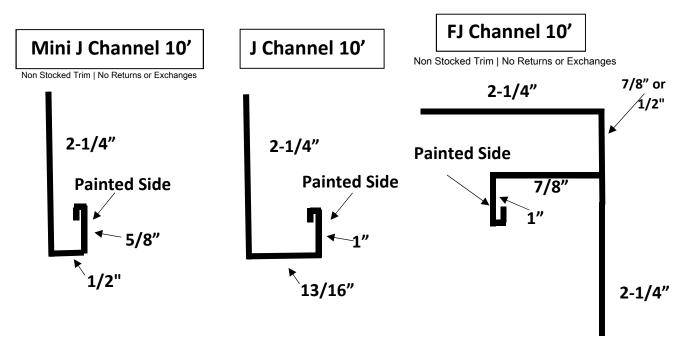

# **Trims**

We can also bend custom trims.

Tolerance of 1/8" plus or minus on ALL TRIMS.

\*All trims made 10ft 2in, unless otherwise noted.\*

Trims that are marked "Non-Returnable" are made to order items. Once the product has been made you can not return, exchange, or cancel the order for the item.