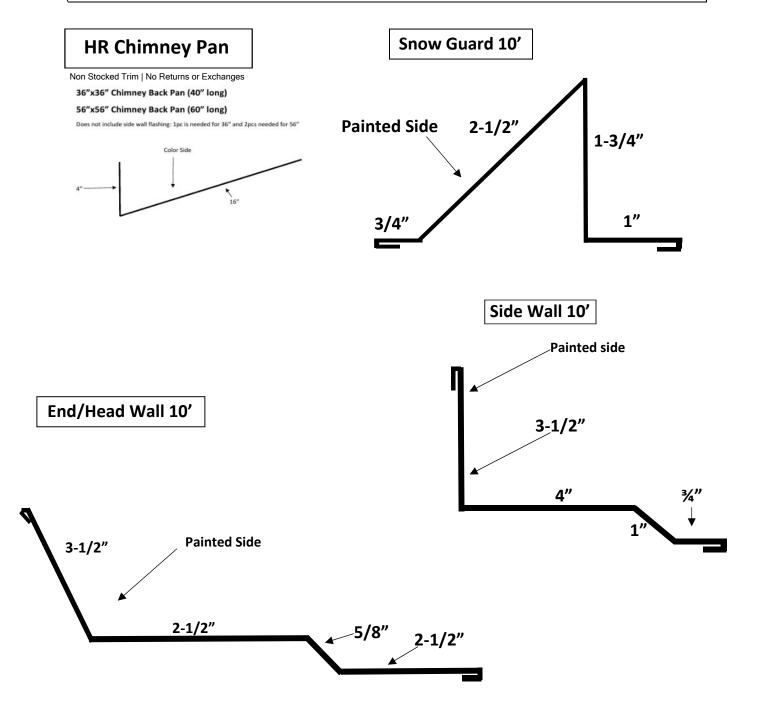

# **Trims**

We can also bend custom trims.

Tolerance of 1/8" plus or minus on ALL TRIMS.

\*All trims made 10ft 2in, unless otherwise noted.\*

Trims that are marked "Non-Returnable" are made to order items. Once the product has been made you can not return, exchange, or cancel the order for the item.