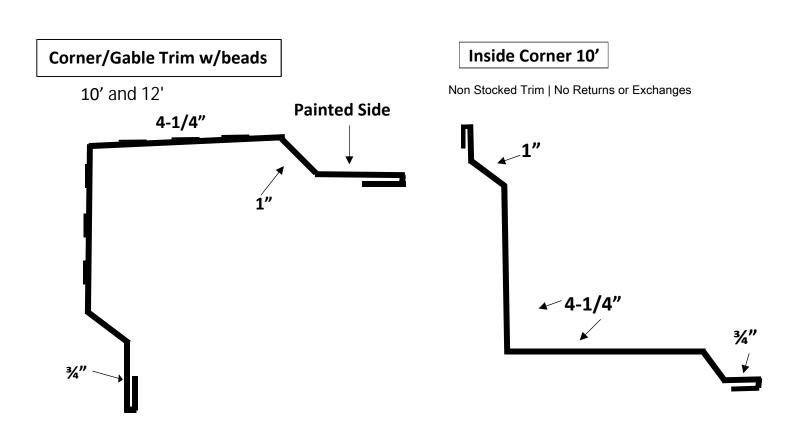

#### Residential Corner/Gable 10' or 12'

7/8" Used for Hardy Rib Siding to Hardy Rib Soffit 1/2" Used for Hardy Rib Siding to V groove Soffit