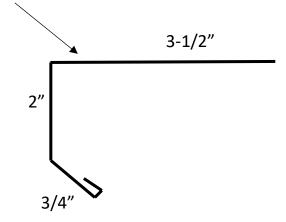

## Hardy Standing Seam Trims

ALL STANDING SEAM TRIMS ARE NOT RETURNABLE

#### \*Transition Trim has non-vented Z Bar included\*



Last Updated 9/14/2015

## Hardy Standing Seam Trims

ALL STANDING SEAM TRIMS ARE NOT RETURNABLE

#### Valley can be made as a W or V style valley, please specify when ordering



#### Standing Seam Sidewall Flashing w/Solid Z-Bar



Standing Seam End/Head Wall Flashing w/Solid J-Channel

(10ft Length, Hidden Fastener)



ALL STANDING SEAM TRIMS ARE NOT RETURNABLE



#### ALL STANDING SEAM TRIMS ARE NOT RETURNABLE

Does not include Ends, you will need to fabricate your own ends using a hand bender.

## **Standing Seam Exposed Fastener Trim**

### **EX-New Construction Drip 10'**

Non-Returnable



### EX-Re-Roof Drip Edge 10'

Non-Returnable

**Color Side** 



Last Updated 8/1/19



## **Standing Seam Exposed Fastener Trim**



Last Updated 8/1/2019



**EX-Outside Transition 10'** Non-Returnable



EX-Outside Corner 10' Non-Returnable