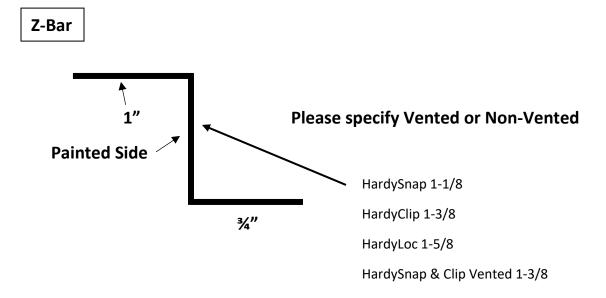

# Hardy Standing Seam Trims

We can bend custom trims to

your specs.

ALL Trims are 10' in

length.

ALL STANDING SEAM TRIMS ARE NOT-RETURNABLE



## Hardy Standing Seam Trims

ALL STANDING SEAM TRIMS ARE NOT RETURNABLE



## Hardy Standing Seam Trims

ALL STANDING SEAM TRIMS ARE NOT RETURNABLE



## Hardy Standing Seam Trims

ALL STANDING SEAM TRIMS ARE NOT RETURNABLE

#### \*Transition Trim has non-vented Z Bar included\*



Last Updated 9/14/2015

## Hardy Standing Seam Trims

ALL STANDING SEAM TRIMS ARE NOT RETURNABLE

#### Valley can be made as a W or V style valley, please specify when ordering



#### Standing Seam Sidewall Flashing w/Solid Z-Bar



Standing Seam End/Head Wall Flashing w/Solid J-Channel

(10ft Length, Hidden Fastener)



ALL STANDING SEAM TRIMS ARE NOT RETURNABLE



#### ALL STANDING SEAM TRIMS ARE NOT RETURNABLE

Does not include Ends, you will need to fabricate your own ends using a hand bender.

## **Standing Seam Exposed Fastener Trim**

### **EX-New Construction Drip 10'**

Non-Returnable



### EX-Re-Roof Drip Edge 10'

Non-Returnable

**Color Side**