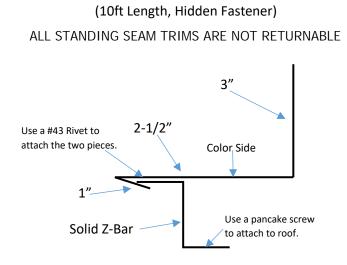

#### Standing Seam Sidewall Flashing w/Solid Z-Bar

Standing Seam End/Head Wall Flashing w/Solid J-Channel

(10ft Length, Hidden Fastener)

ALL STANDING SEAM TRIMS ARE NOT RETURNABLE