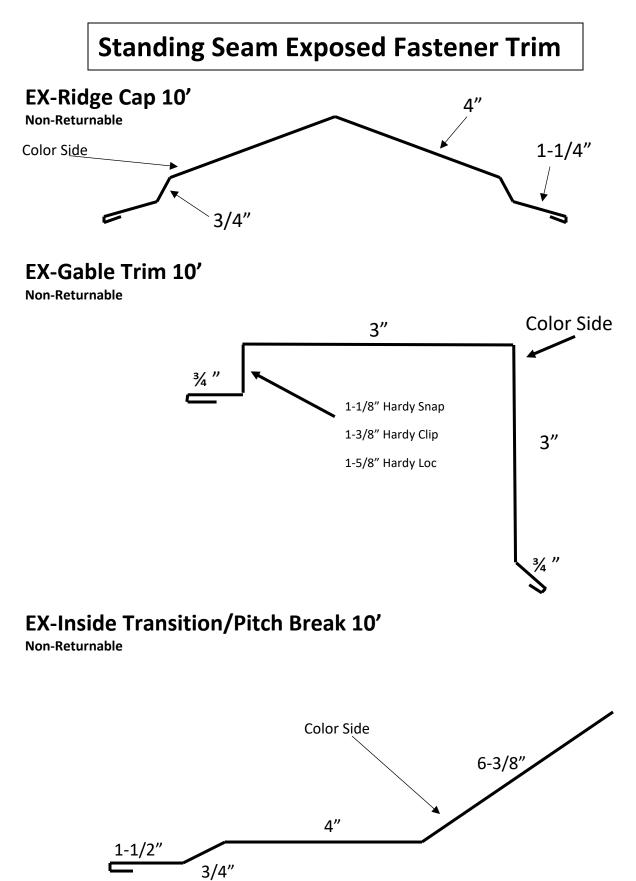

Trims

ALL STANDING SEAM TRIMS ARE NOT RETURNABLE

#### \*Transition Trim has non-vented Z Bar included\*



Last Updated 9/14/2015

## Hardy Standing Seam Trims

ALL STANDING SEAM TRIMS ARE NOT RETURNABLE

#### Valley can be made as a W or V style valley, please specify when ordering



#### Standing Seam Sidewall Flashing w/Solid Z-Bar



Standing Seam End/Head Wall Flashing w/Solid J-Channel

(10ft Length, Hidden Fastener)



ALL STANDING SEAM TRIMS ARE NOT RETURNABLE



#### ALL STANDING SEAM TRIMS ARE NOT RETURNABLE

Does not include Ends, you will need to fabricate your own ends using a hand bender.

## **Standing Seam Exposed Fastener Trim**

### **EX-New Construction Drip 10'**

Non-Returnable



### EX-Re-Roof Drip Edge 10'

Non-Returnable

**Color Side** 



Last Updated 8/1/19



## **Standing Seam Exposed Fastener Trim**



Last Updated 8/1/2019



**EX-Outside Transition 10'** Non-Returnable



EX-Outside Corner 10' Non-Returnable