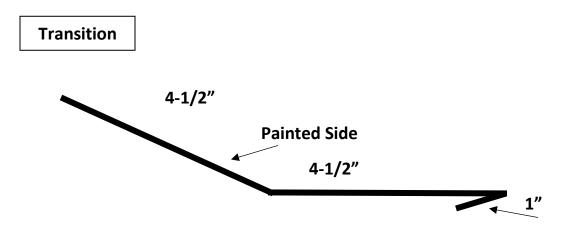

# Hardy Standing Seam Trims

We can bend custom trims to

your specs.

ALL Trims are 10' in

length.

ALL STANDING SEAM TRIMS ARE NOT-RETURNABLE



## Hardy Standing Seam Trims

ALL STANDING SEAM TRIMS ARE NOT RETURNABLE



## Hardy Standing Seam Trims

ALL STANDING SEAM TRIMS ARE NOT RETURNABLE



## Hardy Standing Seam Trims

ALL STANDING SEAM TRIMS ARE NOT RETURNABLE

#### \*Transition Trim has non-vented Z Bar included\*



Last Updated 9/14/2015

## Hardy Standing Seam Trims

ALL STANDING SEAM TRIMS ARE NOT RETURNABLE

#### Valley can be made as a W or V style valley, please specify when ordering



#### Standing Seam Sidewall Flashing w/Solid Z-Bar



Standing Seam End/Head Wall Flashing w/Solid J-Channel

(10ft Length, Hidden Fastener)



ALL STANDING SEAM TRIMS ARE NOT RETURNABLE



#### ALL STANDING SEAM TRIMS ARE NOT RETURNABLE

Does not include Ends, you will need to fabricate your own ends using a hand bender.

## **Standing Seam Exposed Fastener Trim**

### **EX-New Construction Drip 10'**

Non-Returnable



### EX-Re-Roof Drip Edge 10'

Non-Returnable

**Color Side** 



Last Updated 8/1/19



## **Standing Seam Exposed Fastener Trim**



Last Updated 8/1/2019



**EX-Outside Transition 10'** Non-