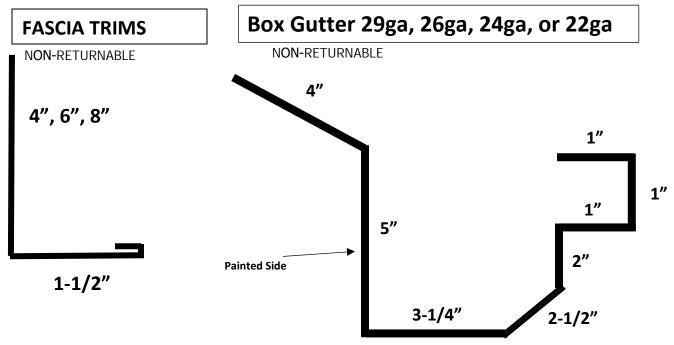

# Hardy Standing Seam Trims

We can bend custom trims to

your specs.

ALL Trims are 10' in

length.

ALL STANDING SEAM TRIMS ARE NOT-RETURNABLE



## Hardy Standing Seam Trims

ALL STANDING SEAM TRIMS ARE NOT RETURNABLE



## Hardy Standing Seam Trims

ALL STANDING SEAM TRIMS ARE NOT RETURNABLE



## Hardy Standing Seam Trims

ALL STANDING SEAM TRIMS ARE NOT RETURNABLE

#### \*Transition Trim has non-vented Z Bar included\*



Last Updated 9/14/2015

## Hardy Standing Seam Trims

ALL STANDING SEAM TRIMS ARE NOT RETURNABLE

#### Valley can be made as a W or V style valley, please specify when ordering



#### Standing Seam Sidewall Flashing w/Solid Z-Bar



Standing Seam End/Head Wall Flashing w/Solid J-Channel

(10ft Length, Hidden Fastener)



ALL STANDING SEAM TRIMS ARE NOT RETURNABLE



#### ALL STANDING SEAM TRIMS ARE NOT RETURNABLE

Does not include Ends, you will need to fabricate your own ends using a hand bender.

## **Standing Seam Exposed Fastener Trim**

### **EX-New Construction Drip 10'**

Non-Returnable



### EX-Re-Roof Drip Edge 10'

Non-Returnable

**Color Side** 



Last Updated 8/1/19



## **Standing Seam Exposed Fastener Trim**



Last Updated 8/1/2019



**EX-Outside Transition 10'** Non-Returnable



EX-Outside Corner 10' Non-Returnable