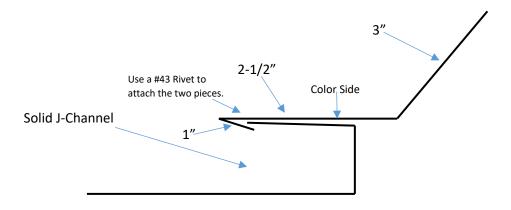

#### Standing Seam Sidewall Flashing w/Solid Z-Bar

Standing Seam End/Head Wall Flashing w/Solid J-Channel

(10ft Length, Hidden Fastener)

ALL STANDING SEAM TRIMS ARE NOT RETURNABLE