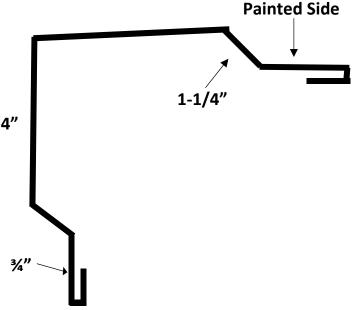

## **Standing Seam Exposed Fastener Trim**

Last Updated 8/1/2019

**EX-Outside Transition 10'** Non-Returnable

EX-Outside Corner 10' Non-Returnable