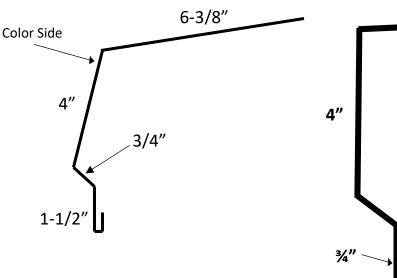

### **EX-New Construction Drip 10'**

Non-Returnable

### EX-Re-Roof Drip Edge 10'

Non-Returnable

**Color Side** 

Last Updated 8/1/19