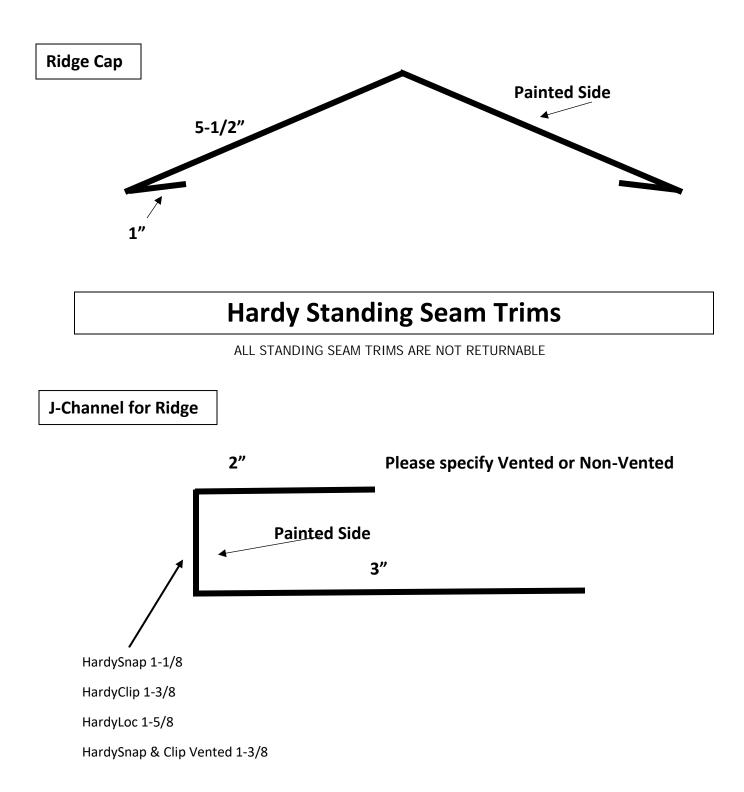

# Hardy Standing Seam Trims

We can bend custom trims to

your specs.

ALL Trims are 10' in

length.

ALL STANDING SEAM TRIMS ARE NOT-RETURNABLE



## Hardy Standing Seam Trims

ALL STANDING SEAM TRIMS ARE NOT RETURNABLE



## Hardy Standing Seam Trims

ALL STANDING SEAM TRIMS ARE NOT RETURNABLE



## Hardy Standing Seam Trims

ALL STANDING SEAM TRIMS ARE NOT RETURNABLE

#### \*Transition Trim has non-vented Z Bar included\*



Last Updated 9/14/2015

## Hardy Standing Seam Trims

ALL STANDING SEAM TRIMS ARE NOT RETURNABLE

#### Valley can be made as a W or V style valley, please specify when ordering



#### Standing Seam Sidewall Flashing w/Solid Z-Bar



Standing Seam End/Head Wall Flashing w/Solid J-Channel

(10ft Length, Hidden Fastener)



ALL STANDING SEAM TRIMS ARE NOT RETURNABLE



#### ALL STANDING SEAM TRIMS ARE NOT RETURNABLE

Does not include Ends, you will need to fabricate your own ends using a hand bender.

## **Standing Seam Exposed Fastener Trim**

### **EX-New Construction Drip 10'**

Non