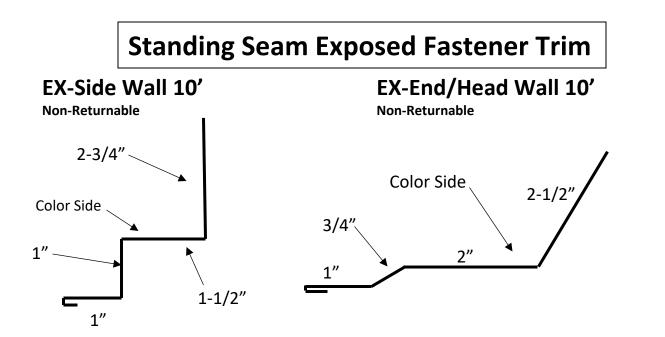

im has non-vented Z Bar included\*



Last Updated 9/14/2015

## Hardy Standing Seam Trims

ALL STANDING SEAM TRIMS ARE NOT RETURNABLE

#### Valley can be made as a W or V style valley, please specify when ordering



#### Standing Seam Sidewall Flashing w/Solid Z-Bar



Standing Seam End/Head Wall Flashing w/Solid J-Channel

(10ft Length, Hidden Fastener)



ALL STANDING SEAM TRIMS ARE NOT RETURNABLE



#### ALL STANDING SEAM TRIMS ARE NOT RETURNABLE

Does not include Ends, you will need to fabricate your own ends using a hand bender.

## **Standing Seam Exposed Fastener Trim**

### **EX-New Construction Drip 10'**

Non-Returnable



### EX-Re-Roof Drip Edge 10'

Non-Returnable

**Color Side** 



Last Updated 8/1/19



## **Standing Seam Exposed Fastener Trim**



Last Updated 8/1/2019



**EX-Outside Transition 10'** Non-Returnable



EX-Outside Corner 10' Non-Returnable