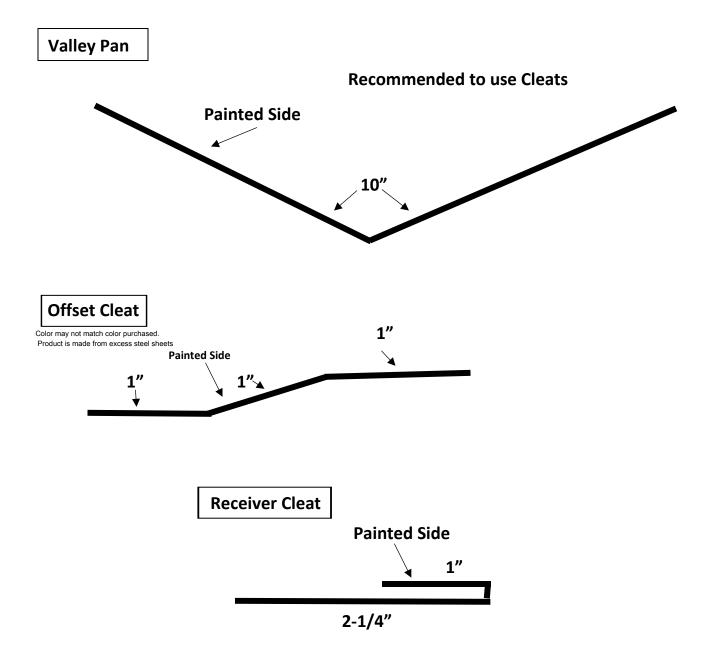

# Hardy Standing Seam Trims

We can bend custom trims to

your specs.

ALL Trims are 10' in

length.

ALL STANDING SEAM TRIMS ARE NOT-RETURNABLE



## Hardy Standing Seam Trims

ALL STANDING SEAM TRIMS ARE NOT RETURNABLE



## Hardy Standing Seam Trims

ALL STANDING SEAM TRIMS ARE NOT RETURNABLE



## Hardy Standing Seam Trims

ALL STANDING SEAM TRIMS ARE NOT RETURNABLE

#### \*Transition Trim has non-vented Z Bar included\*



Last Updated 9/14/2015

## Hardy Standing Seam Trims

ALL STANDING SEAM TRIMS ARE NOT RETURNABLE

#### Valley can be made as a W or V style valley, please specify when ordering



#### Standing Seam Sidewall Flashing w/Solid Z-Bar



Standing Seam End/Head Wall Flashing w/Solid J-Channel

(10ft Length, Hidden Fastener)



ALL STANDING SEAM TRIMS ARE NOT RETURNABLE



#### ALL STANDING SEAM TRIMS ARE NOT RETURNABLE

Does not include Ends, you will need to fabricate your own ends using a hand bender.

## **Standing Seam Exposed Fastener Trim**

### **EX-New Construction Drip 10'**

Non-Returnable



### EX-Re-Roof Drip Edge 10'

Non-Returnable

**Color Side** 



Last Updated 8/1/19



## **Standing Seam Exposed Fastener Trim**



Last Updated 8/1/2019



**EX-Outside Transition 10'** Non-Returnable



EX-Outside Corner 10' Non-Returnable