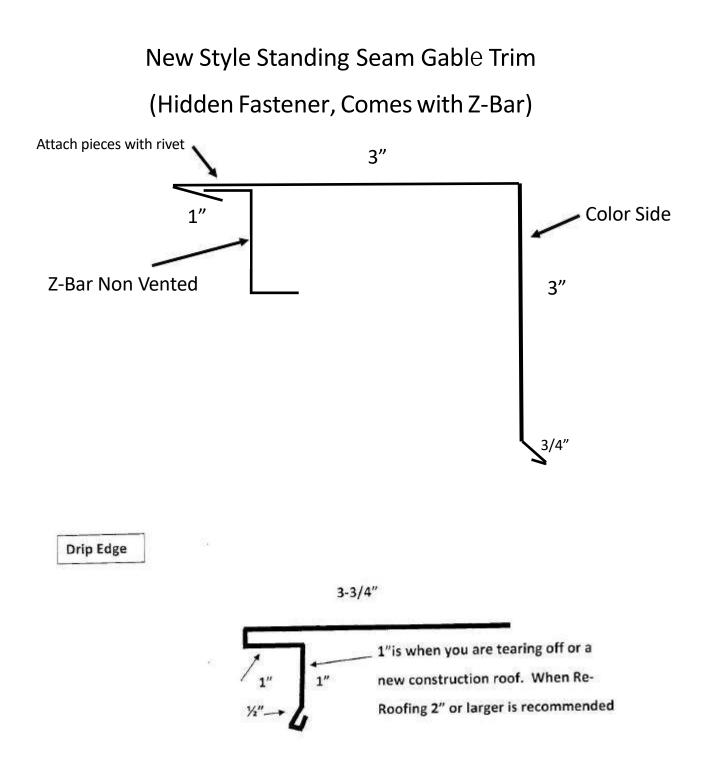

## Hardy Standing Seam Trims

ALL STANDING SEAM TRIMS ARE NOT RETURNABLE

#### \*Transition Trim has non-vented Z Bar included\*

Last Updated 9/14/2015