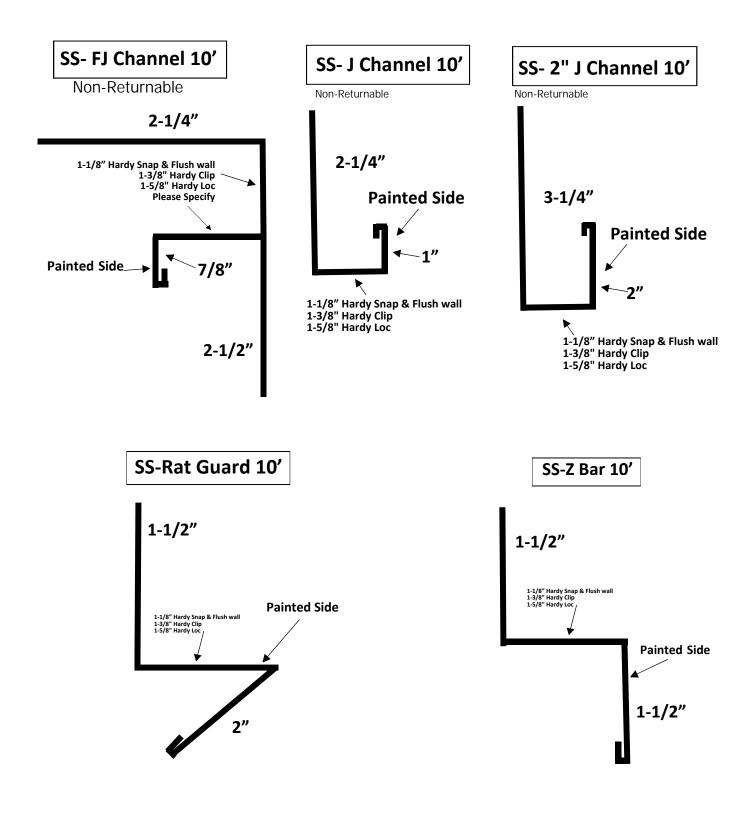

BLE

#### \*Transition Trim has non-vented Z Bar included\*



Last Updated 9/14/2015

## Hardy Standing Seam Trims

ALL STANDING SEAM TRIMS ARE NOT RETURNABLE

#### Valley can be made as a W or V style valley, please specify when ordering



#### Standing Seam Sidewall Flashing w/Solid Z-Bar



Standing Seam End/Head Wall Flashing w/Solid J-Channel

(10ft Length, Hidden Fastener)



ALL STANDING SEAM TRIMS ARE NOT RETURNABLE



#### ALL STANDING SEAM TRIMS ARE NOT RETURNABLE

Does not include Ends, you will need to fabricate your own ends using a hand bender.

## **Standing Seam Exposed Fastener Trim**

### **EX-New Construction Drip 10'**

Non-Returnable



### EX-Re-Roof Drip Edge 10'

Non-Returnable

**Color Side** 



Last Updated 8/1/19



## **Standing Seam Exposed Fastener Trim**



Last Updated 8/1/2019



**EX-Outside Transition 10'** Non-Returnable



EX-Outside Corner 10' Non-Returnable