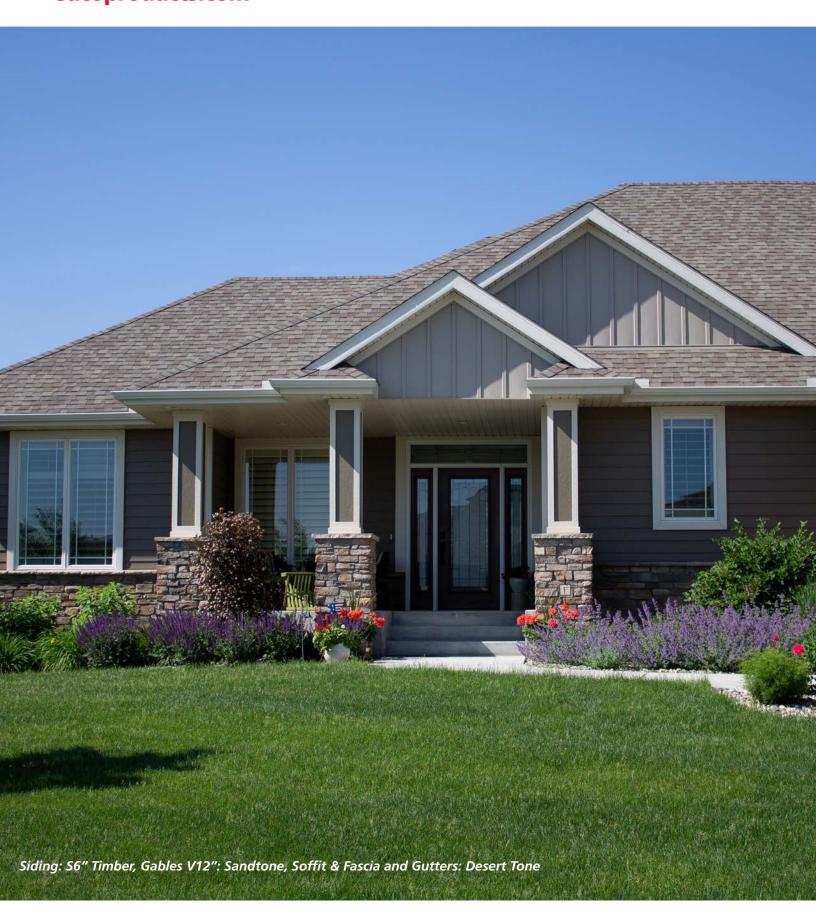

# **ENTEX®** Color Guide

Soffit, fascia, trim and rainware products are available in the colors shown below.

| ADOBE CREAM    | ALMOND CREAM  | ANTIQUE PARCHMENT |
|----------------|---------------|-------------------|
|                |               |                   |
|                |               |                   |
|                |               |                   |
| CEDARWOOD      | CHARCOAL GRAY | CLASSIC BLUE      |
|                |               |                   |
|                |               |                   |
|                |               |                   |
| DRIFTWOOD GRAY | GLACIER WHITE | HARTFORD GREEN    |
|                |               |                   |
|                |               |                   |
|                |               |                   |
| ROYAL BROWN    | RUSTIC BROWN  | SAGE              |
|                |               |                   |
|                |               |                   |
|                |               |                   |
| TIMBER         | WICKERTONE    | WILLOW            |