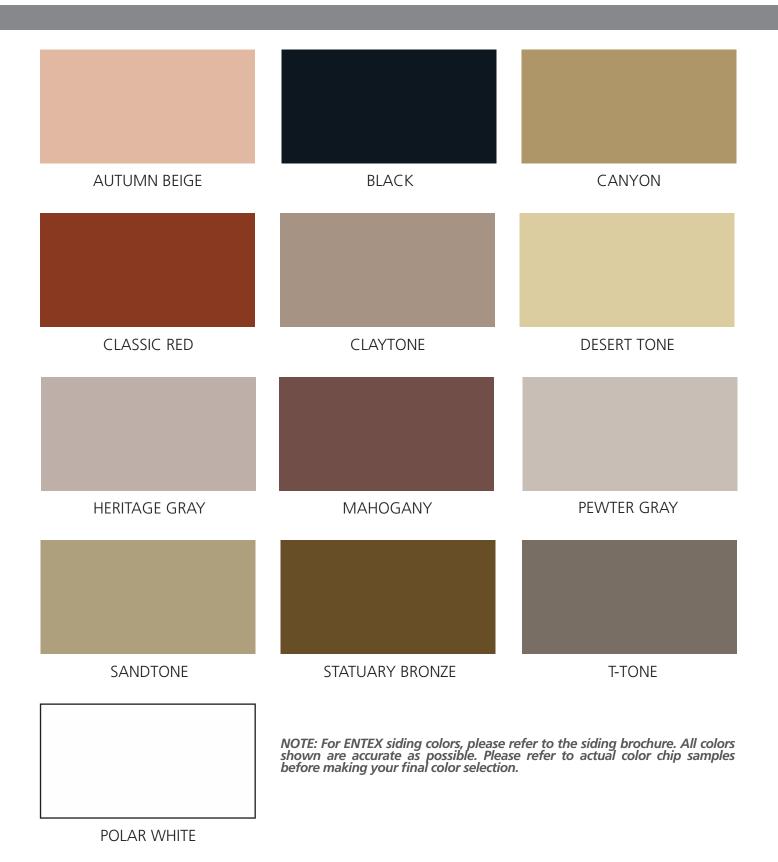

# **ENTEX®** Color Guide

Soffit, fascia, trim and rainware products are available in the colors shown below.

| ADOBE CREAM    | ALMOND CREAM  | ANTIQUE PARCHMENT |
|----------------|---------------|-------------------|
|                |               |                   |
|                |               |                   |
|                |               |                   |
| CEDARWOOD      | CHARCOAL GRAY | CLASSIC BLUE      |
|                |               |                   |
|                |               |                   |
|                |               |                   |
| DRIFTWOOD GRAY | GLACIER WHITE | HARTFORD GREEN    |
|                |               |                   |
|                |               |                   |
|                |               |                   |
| ROYAL BROWN    | RUSTIC BROWN  | SAGE              |
|                |               |                   |
|                |               |                   |
|                |               |                   |
| TIMBER         | WICKERTONE    | WILLOW            |