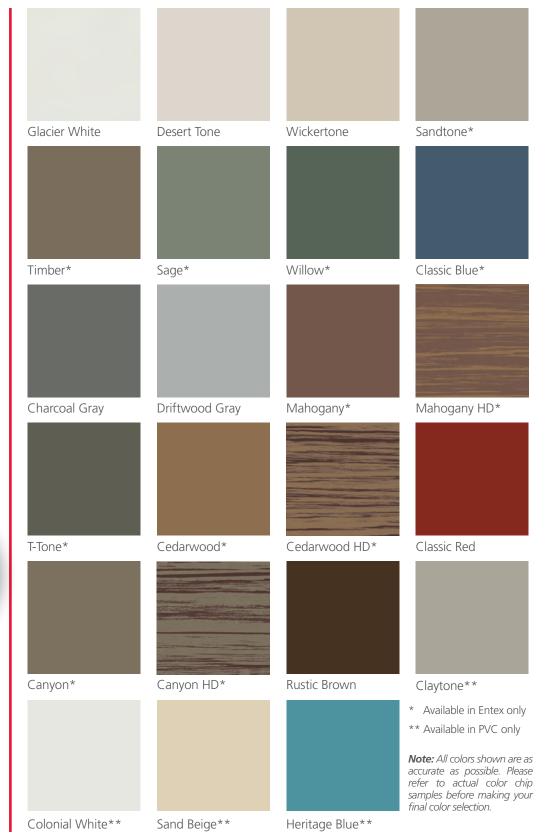

# Profile Selection

Choose the profile that matches the look you desire. (profile images shown in EnduraGrain embossing)

Available in 19 premium colors. Review all of our colors, as well as our custom color program, on the back of this brochure.

# Color Selection

Available in these premium colors:

**Custom Color** 

Do you have a color you like but don't see it in our

EDCO's custom color

ability to select siding

in the exact color that

matching allows homeowners the