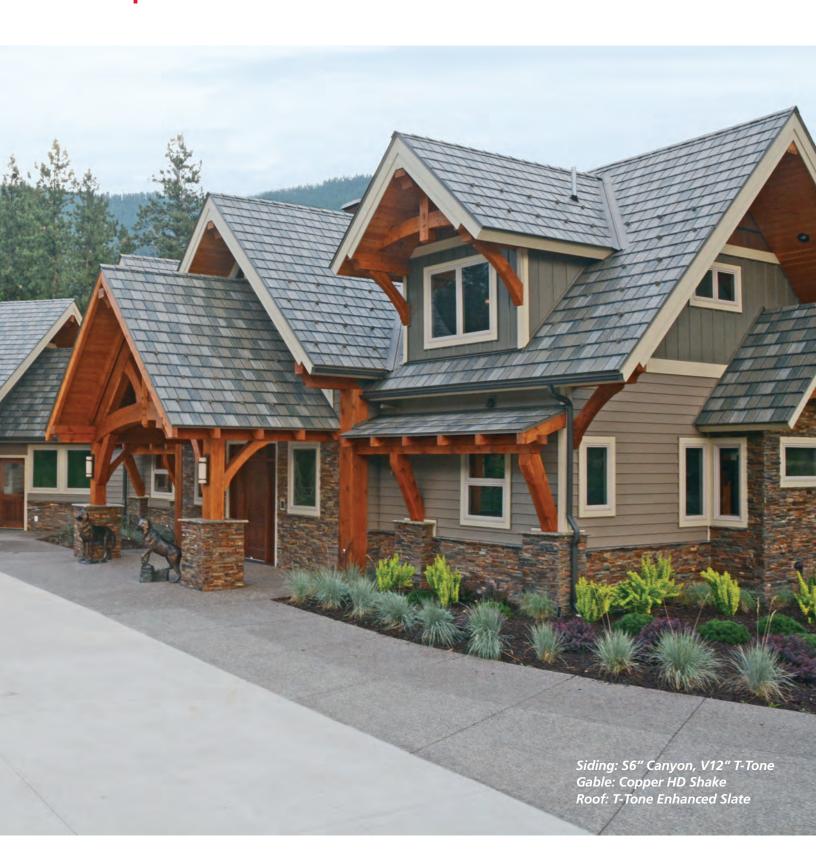

# **Siding**

# **Steel Siding**

### Beautiful. Inspiring. Everlasting.

Steel siding from EDCO provides a natural, elegant style to your home that will last a lifetime. EDCO offers a broad range of natural wood grain patterns for all siding and sidewall applications. Our proprietary ENTEX® finish is available in unlimited premium color options and comes with a 35-year fade warranty. EDCO siding products are the ultimate combination of beauty and durability.

# Profile Selection

Choose the profile that matches the look you desire. (profile images shown in EnduraGrain embossing)

Available in 19 premium colors. Review all of our colors, as well as our custom color program, on the back of this brochure.

Single 6-Inch Charcoal Gray

Double 4-Inch Wickertone

Single 8-Inch Sandstone

Double 5-Inch Dutchlap T-Tone

Vertical 12-Inch Board & Batten Glacier White