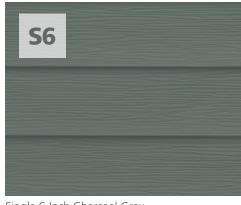

Single 6-Inch Charcoal Gray

Double 4-Inch Wickertone

Single 8-Inch Sandstone

Double 5-Inch Dutchlap T-Tone

Vertical 12-Inch Board & Batten Glacier White

# Color Selection

Available in these premium colors:

**Custom Color** 

Do you have a color you like but don't see it in our

EDCO's custom color

ability to select siding

in the exact color that

matching allows homeowners the