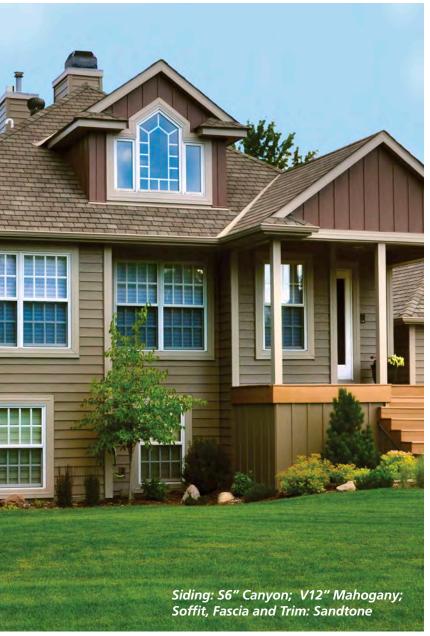

# **Siding**

# **Steel Siding**

### Beautiful. Inspiring. Everlasting.

Steel siding from EDCO provides a natural, elegant style to your home that will last a lifetime. EDCO offers a broad range of natural wood grain patterns for all siding and sidewall applications. Our proprietary ENTEX® finish is available in unlimited premium color options and comes with a 35-year fade warranty. EDCO siding products are the ultimate combination of beauty and durability.

# Profile Selection

Choose the profile that matches the look you desire. (profile images shown in EnduraGrain embossing)

Available in 19 premium colors. Review all of our colors, as well as our custom color program, on the back of this brochure.

Single 6-Inch Charcoal Gray

Double 4-Inch Wickertone

Single 8-Inch Sandstone

Double 5-Inch Dutchlap T-Tone

Vertical 12-Inch Board & Batten Glacier White