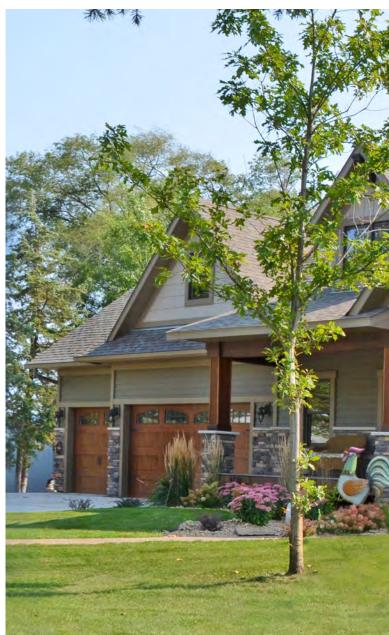

# **Siding**

# **Steel Siding**

### Beautiful. Inspiring. Everlasting.

Steel siding from EDCO provides a natural, elegant style to your home that will last a lifetime. EDCO offers a broad range of natural wood grain patterns for all siding and sidewall applications. Our proprietary ENTEX® finish is available in unlimited premium color options and comes with a 35-year fade warranty. EDCO siding products are the ultimate combination of beauty and durability.