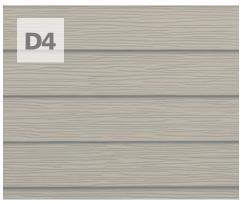

Single 6-Inch Charcoal Gray

Double 4-Inch Wickertone

Single 8-Inch Sandstone

Double 5-Inch Dutchlap T-Tone

Vertical 12-Inch Board & Batten Glacier White

# Color Selection

Available in these premium colors:

**Custom Color** 

Do you have a color you like but don't see it in our

EDCO's custom color

ability to select siding

in the exact color that

matching allows homeowners the