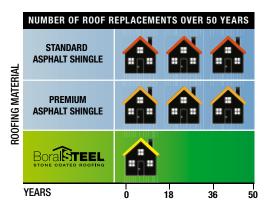

### MOST PERMANENT RE-ROOF SOLUTION

Boral Steel® **lightweight** roofing **provides great value** when you compare the life cycle cost to asphalt shingles.\* A Boral Steel® roof will last almost 3 times as long as asphalt shingles.