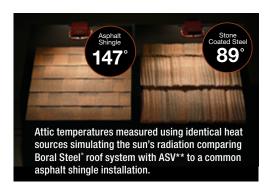

#### **ENERGY SAVINGS**

Boral Steel® roof installed direct-to-deck or with battens creates **Above Sheathing Ventilation (ASV)**\*\* which can help **provide energy savings** compared to asphalt shingles.

<sup>\*\*</sup>Above Sheathing Ventilation (ASV) can be achieved when installing Boral Steel PINE-CREST Shake, PACIFIC Tile, BARREL-VAULT Tile or COTTAGE Shingle panels direct-to-deck or on battens.

<sup>\*\*\*</sup>Refer to the Steel Resources > Warranty section of our website at BoralRoof.com.