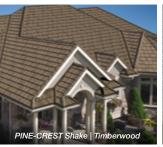

## BEAUTIFUL. STRONG. LONG-LASTING.

Boral Steel® stone coated roofing offers **five distinct profiles** that will enhance the curb appeal and value of any home while **providing durability, performance and protection** that will last.

<sup>\*\*</sup>Above Sheathing Ventilation (ASV) can be achieved when installing Boral Steel PINE-CREST Shake, PACIFIC Tile, BARREL-VAULT Tile or COTTAGE Shingle panels direct-to-deck or on battens.

<sup>\*\*\*</sup>Refer to the Steel Resources > Warranty section of our website at BoralRoof.com.