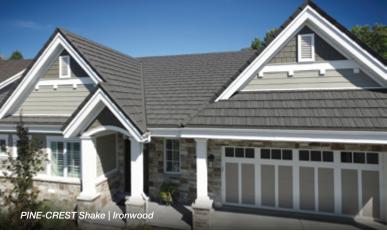

## BEAUTIFUL. STRONG. LONG-LASTING.

Boral Steel® stone coated roofing offers **five distinct profiles** that will enhance the curb appeal and value of any home while **providing durability, performance and protection** that will last.

# Boral Steel® Photo Gallery