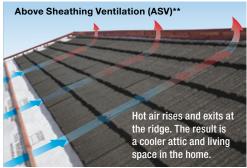

#### **ENERGY SAVINGS**

Boral Steel® roof installed direct-to-deck or with battens creates **Above Sheathing Ventilation (ASV)**\*\* which can help **provide energy savings** compared to asphalt shingles.

<sup>\*\*</sup>Above Sheathing Ventilation (ASV) can be achieved when installing Boral Steel PINE-CREST Shake, PACIFIC Tile, BARREL-VAULT Tile or COTTAGE Shingle panels direct-to-deck or on battens.

<sup>\*\*\*</sup>Refer to the Steel Resources > Warranty section of our website at BoralRoof.com.