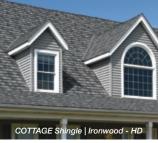

## BEAUTIFUL. STRONG. LONG-LASTING.

Boral Steel® stone coated roofing offers **five distinct profiles** that will enhance the curb appeal and value of any home while **providing durability, performance and protection** that will last.

<sup>\*\*</sup>Above Sheathing Ventilation (ASV) can be achieved when installing Boral Steel PINE-CREST Shake, PACIFIC Tile, BARREL-VAULT Tile or COTTAGE Shingle panels direct-to-deck or on battens.

<sup>\*\*\*</sup>Refer to the Steel Resources > Warranty section of our website at BoralRoof.com.