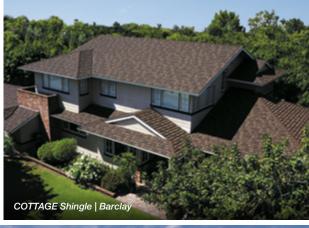

## BEAUTIFUL. STRONG. LONG-LASTING.

Boral Steel® stone coated roofing offers **five distinct profiles** that will enhance the curb appeal and value of any home while **providing durability, performance and protection** that will last.

#### **WIDE RANGE OF COLORS**

We offer colors to **suit any architectural style.** Check with your local contractor or Boral Service Center to confirm availability of colors and profiles in your area.

<sup>\*</sup>Reroof based on average lifespan of asphalt shingle roofing at 18.1 years. Source: 3M Economic Forecast for the Asphalt Shingle Industry 2017 - F.W. Dodge-Pre-2003, NAHB-Post-2003.