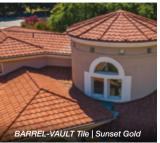

## BEAUTIFUL. STRONG. LONG-LASTING.

Boral Steel® stone coated roofing offers **five distinct profiles** that will enhance the curb appeal and value of any home while **providing durability, performance and protection** that will last.

<sup>\*\*</sup>Above Sheathing Ventilation (ASV) can be achieved when installing Boral Steel PINE-CREST Shake, PACIFIC Tile, BARREL-VAULT Tile or COTTAGE Shingle panels direct-to-deck or on battens.

<sup>\*\*\*</sup>Refer to the Steel Resources > Warranty section of our website at BoralRoof.com.