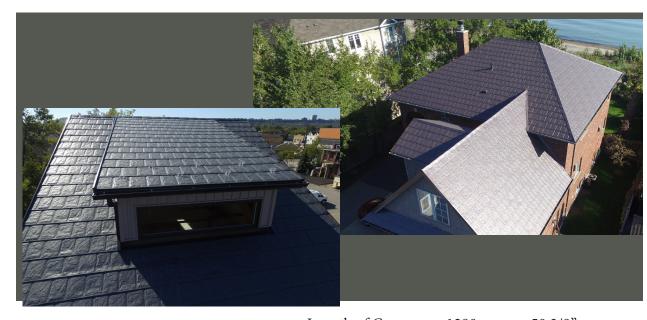

Stunning Roofing That Lasts!

## SLEEK SLATE LOOK WITH AN INNOVATIVE SMOOTH FINISH

Metstar is proud to launch its new profile simply called Slate Plus. The Metstar Slate Plus is a product that is designed for the simplest and most affordable metal roofing system possible while still keeping an attractive look and lifetime durability. The Metstar Slate Plus can go right over top of existing asphalt shingles, eliminating the need for a messy and costly tear off.