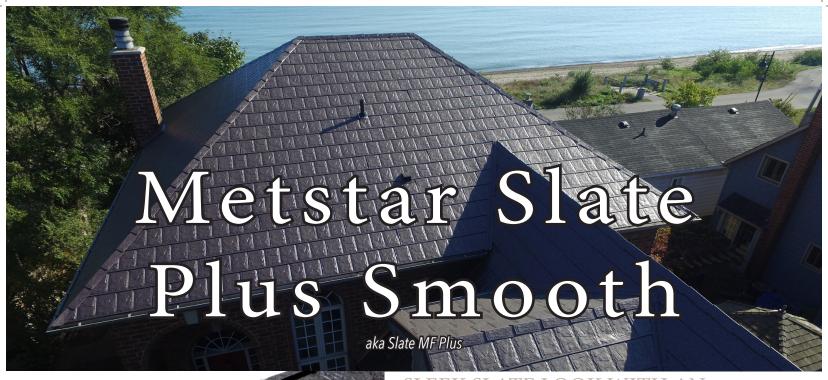

## SLEEK SLATE LOOK WITH AN INNOVATIVE SMOOTH FINISH

Metstar is proud to launch its new profile simply called Slate Plus. The Metstar Slate Plus is a product that is designed for the simplest and most affordable metal roofing system possible while still keeping an attractive look and lifetime durability. The Metstar Slate Plus can go right over top of existing asphalt shingles, eliminating the need for a messy and costly tear off.