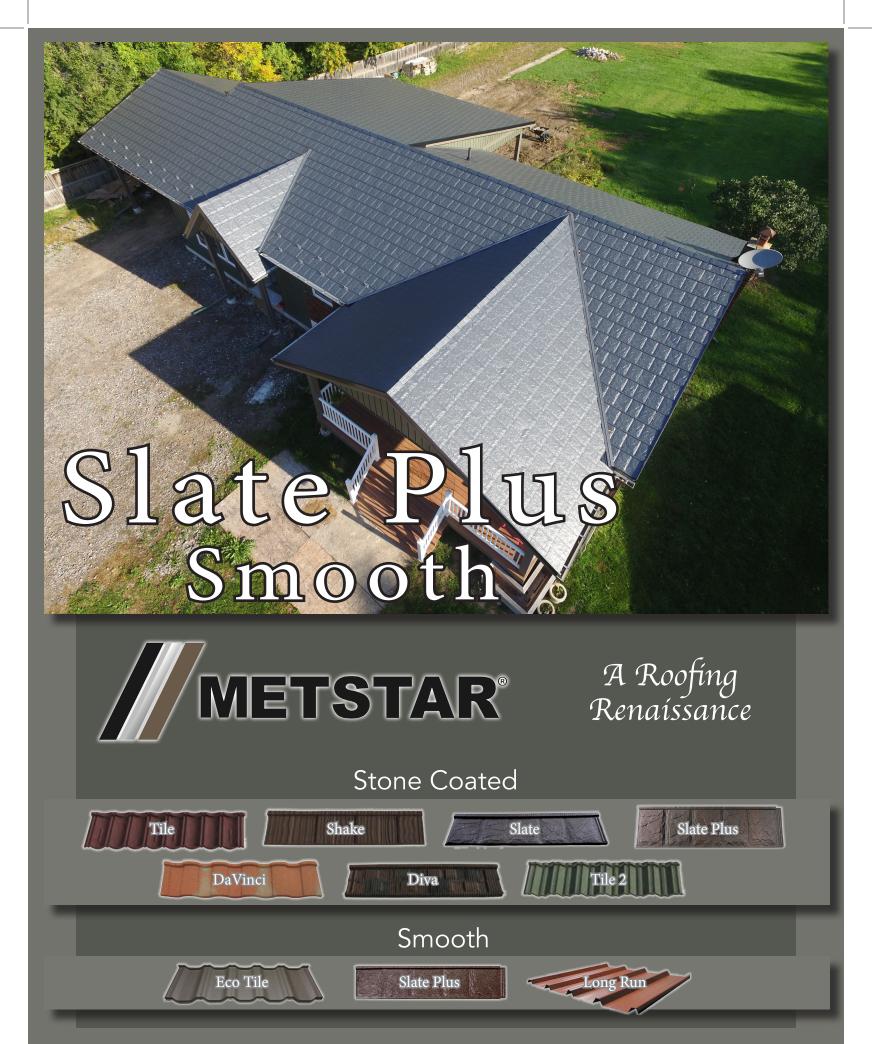

Stunning Roofing That Lasts!

## SLEEK SLATE LOOK WITH AN INNOVATIVE SMOOTH FINISH

Metstar is proud to launch its new profile simply called Slate Plus. The Metstar Slate Plus is a product that is designed for the simplest and most affordable metal roofing system possible while still keeping an attractive look and lifetime durability. The Metstar Slate Plus can go right over top of existing asphalt shingles, eliminating the need for a messy and costly tear off.