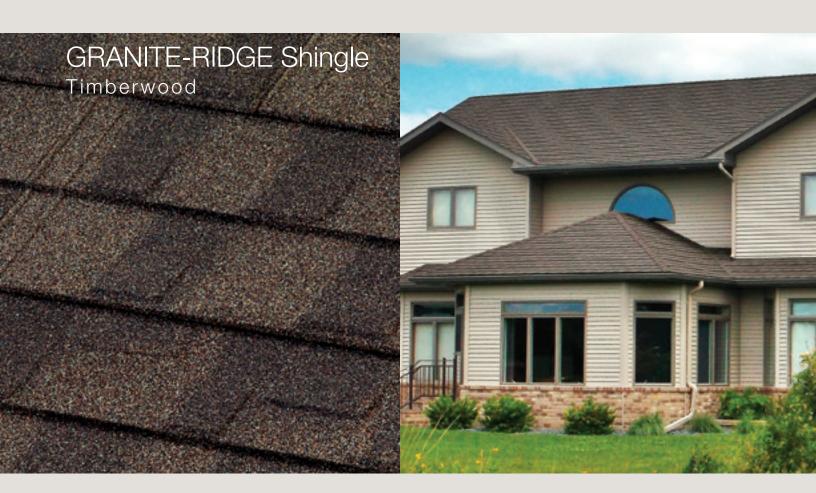

### BEAUTIFUL STRONG LONG-LASTING

Boral Steel<sup>™</sup> Stone Coated Roofing offers five distinct profiles that will enhance the curb appeal and value of any home while providing durability, performance and protection that will last.

#### Beautifully Efficient

Whatever the style, color or finish of your current roof, a Boral Steel™ Stone Coated roof can further enhance the appearance of your home. Whether you want the look of shingle, clay tile, cedar shake or slate, you can select a Boral Steel roof that will highlight the beauty and increase the efficiency of your home. It will look beautiful for decades to come and requires little to no maintenance to provide a lasting improvement to your home's curb appeal.