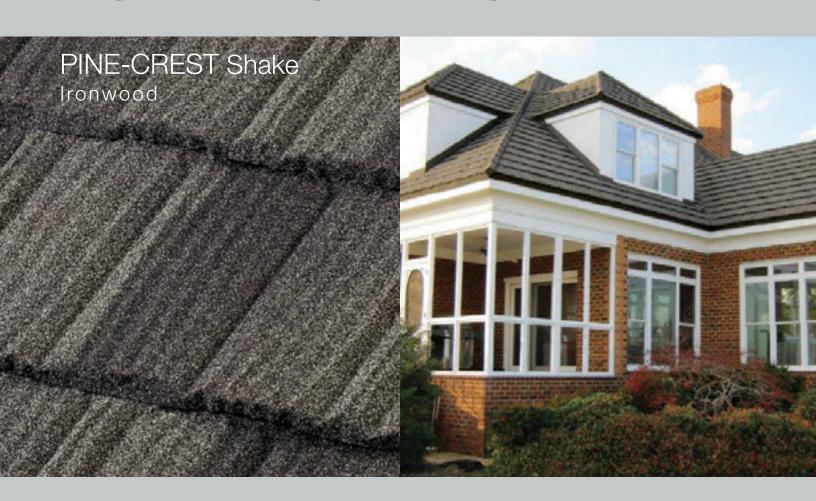

### BEAUTIFUL STRONG LONG-LASTING

Boral Steel<sup>™</sup> Stone Coated Roofing offers five distinct profiles that will enhance the curb appeal and value of any home while providing durability, performance and protection that will last.



50-Year Limited Warranty\*



Hail Stone Penetration Warranty\*



120 mph Wind Warranty\*



Fire Resistant\* Materials



Lightweight 1.5-lbs/sq-ft.



Energy-Efficient Above-Sheathing Ventilation\*

## THE ROOF ELEVATES YOUR HOME AESTHETIC





stately

## THE ROOF IS YOUR HOME'S FIRST IMPRESSION





# THE ROOF BECOMES AN IMPORTANT PART OF YOUR HOME'S COLOR SCHEME





## THE ROOF DEFINES YOUR HOME'S CHARACTER





# THE ROOF PROTECTS YOUR HOME FROM THE ELEMENTS











#### Hail Impact Tested Roofing

All Boral Steel panels provide Class 4 Hail Impact Resistant rated performance<sup>1</sup>, the best rating available for roofing products. Our material is warranted for hail up to 2-1/2" inches in diameter and winds up to 120 mph<sup>2</sup>, helping protect your home while adding peace of mind. According to an April 2015 analysis by State Farm, hail and wind damage cost the insurer and its policy holders more than \$2.4 billion in 2014<sup>3</sup>.

<sup>&</sup>lt;sup>2</sup>Refer to the Warranty section at www.BoralRoof.