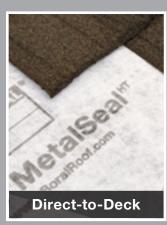

No matter the install method, direct-to-deck or EBS battens, a Boral Steel<sup>™</sup> Stone Coated roof with ASV can help provide energy savings compared to asphalt shingles.

The Oak Ridge National Laboratory (ORNL) conducted a 12-month study on the effects of high IR pigments vs. metal roofs installed with an airspace. The study showed that EBS or ASV can reduce heat flow into a building by nearly 30%. This can lead to an increase in year-round energy efficiency by reducing heat gains during the summer and heat losses during the winter. These dramatic results prove Boral's ASV is just as important to achieving energy efficiency as reflective roofs.