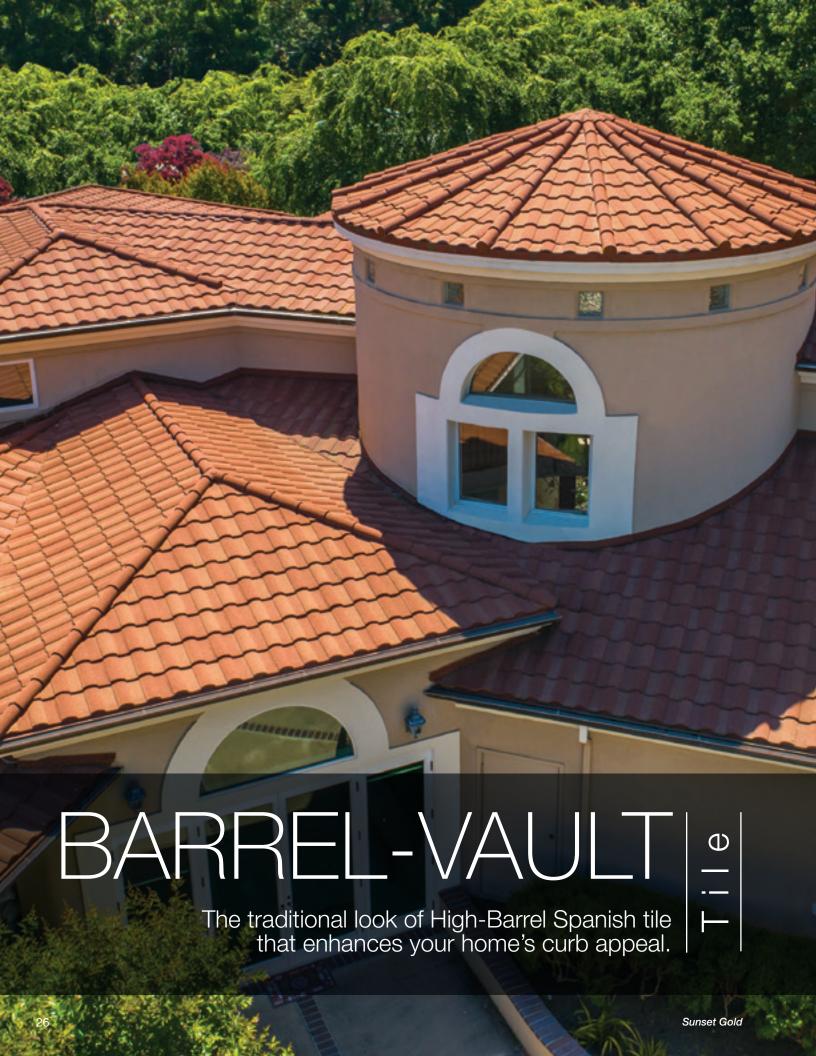

ce the appearance of your home. Whether you want the look of shingle, clay tile, cedar shake or slate, you can select a Boral Steel roof that will highlight the beauty and increase the efficiency of your home. It will look beautiful for decades to come and requires little to no maintenance to provide a lasting improvement to your home's curb appeal.



### Why Steel?



#### Energy-Efficient

Attic temperatures measured using identical heat sources simulating the sun's radiation comparing Boral Steel Stone Coated Roof System with Above Sheathing Ventilation (ASV) to a common asphalt shingle installation. The result is less heat in the attic and lower energy bills.



### PINE-CREST

Engineered to replicate hand-split wood shake with the durability of steel.

Shake









































DOVER\*
4DDP9815000

\*Contact Customer Service to verify availability and confirm the FOB point.















## SELECT COLOR COMBINATIONS





#### PINE-CREST Shake SELECT COLOR COMBINATIONS





#### COTTAGE Shingle SELECT COLOR COMBINATIONS









#### BARREL-VAULT TILE SELECT COLOR COMBINATIONS





#### PACIFIC Tile

#### SELECT COLOR COMBINATIONS



#### Boral Steel™ Accessories

Boral Steel offers a wide range of innovative accessories for all of its panel profiles. It is these simple yet well-designed parts and pieces that provide a perfect finish to any roof.





#### Have you considered what is underneath

#### Boral Steel Cool Roof System

#### These components provide energy efficiency







#### Above-Sheathing Ventilation (ASV)

Hot air always rises and