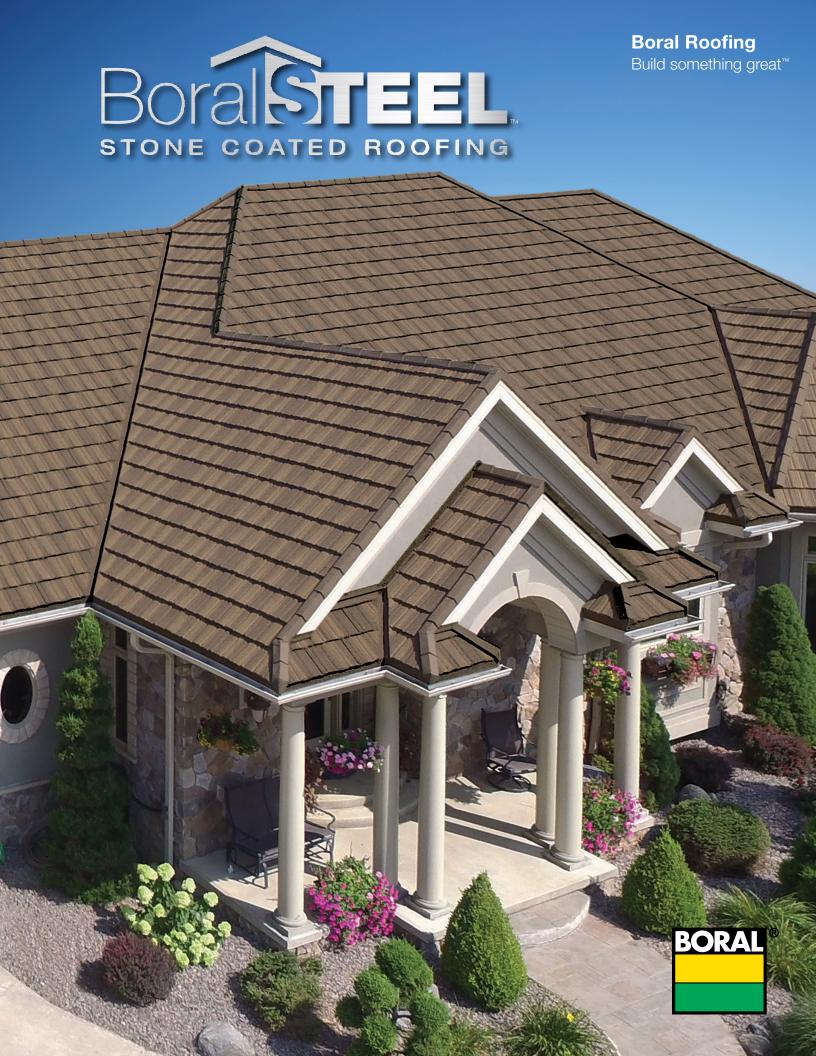

### BEAUTIFUL STRONG LONG-LASTING

Boral Steel<sup>™</sup> Stone Coated Roofing offers five distinct profiles that will enhance the curb appeal and value of any home while providing durability, performance and protection that will last.

#### Beautifully Efficient

Whatever the style, color or finish of your current roof, a Boral Steel™ Stone Coated roof can further enhance the appearance of your home. Whether you want the look of shingle, clay tile, cedar shake or slate, you can select a Boral Steel roof that will highlight the beauty and increase the efficiency of your home. It will look beautiful for decades to come and requires little to no maintenance to provide a lasting improvement to your home's curb appeal.