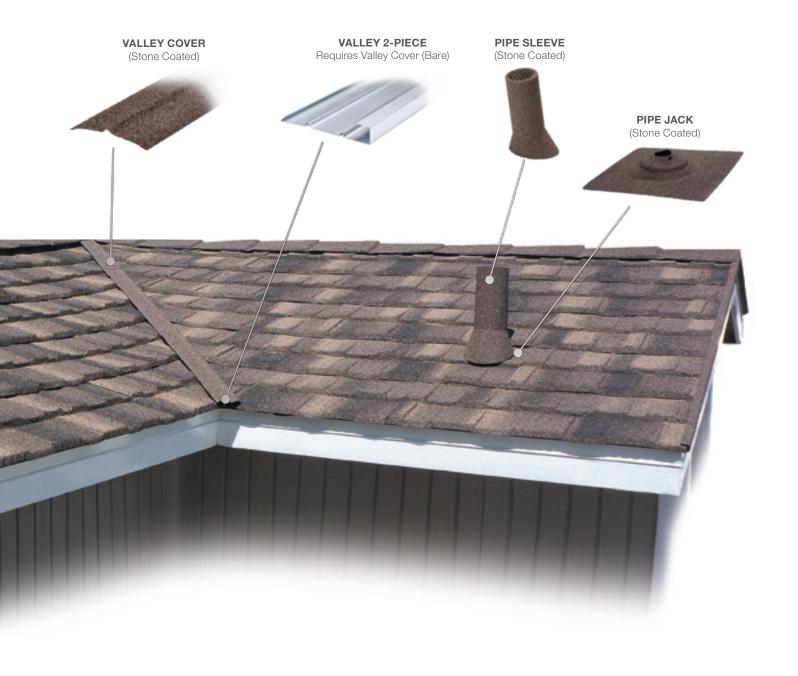

#### Boral Steel™ Accessories

Boral Steel offers a wide range of innovative accessories for all of its panel profiles. It is these simple yet well-designed parts and pieces that provide a perfect finish to any roof.