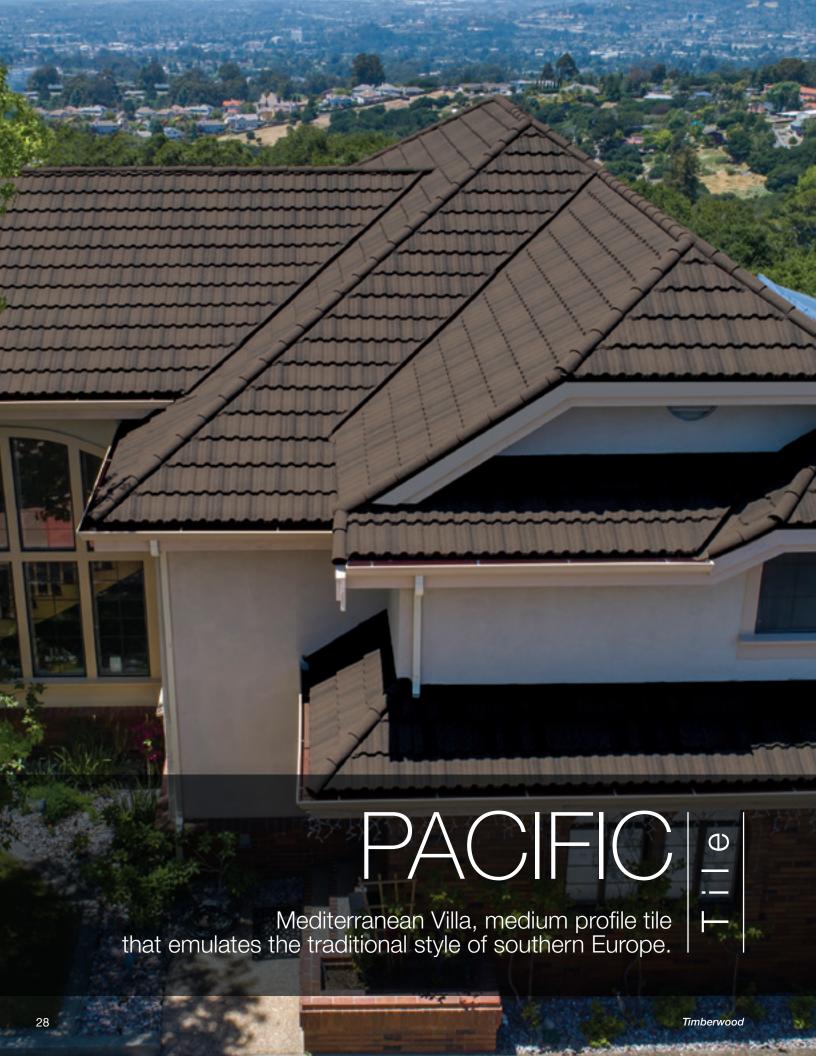

ct a Boral Steel roof that will highlight the beauty and increase the efficiency of your home. It will look beautiful for decades to come and requires little to no maintenance to provide a lasting improvement to your home's curb appeal.



### Why Steel?



#### Energy-Efficient

Attic temperatures measured using identical heat sources simulating the sun's radiation comparing Boral Steel Stone Coated Roof System with Above Sheathing Ventilation (ASV) to a common asphalt shingle installation. The result is less heat in the attic and lower energy bills.



### PINE-CREST

Engineered to replicate hand-split wood shake with the durability of steel.

Shake









































DOVER\*
4DDP9815000

\*Contact Customer Service to verify availability and confirm the FOB point.















## SELECT COLOR COMBINATIONS





#### PINE-CREST Shake SELECT COLOR COMBINATIONS





#### COTTAGE Shingle SELECT COLOR COMBINATIONS









#### BARREL-VAULT TILE SELECT COLOR COMBINATIONS





#### PACIFIC Tile

#### SELECT COLOR COMBINATIONS



#### Boral Steel™ Accessories

Boral Steel offers a wide range of innovative accessories for all of its panel profiles. It is these simple yet well-designed parts and pieces that provide a perfect finish to any roof.





#### Have you considered what is underneath

#### Boral Steel Cool Roof System

#### These components provide energy efficiency







#### Above-Sheathing Ventilation (ASV)

Hot air always rises and creates a natural convection effect. This allows the heated air to be exhausted through ventilation, which causes