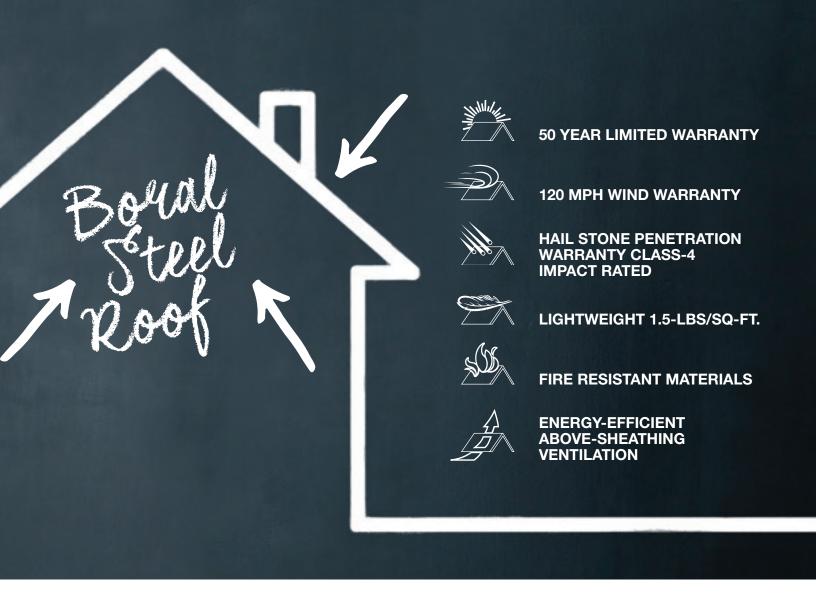

50-Year Limited Warranty\*

Hail Stone Penetration Warranty\*

120 mph Wind Warranty\*

Fire Resistant\* Materials

Lightweight 1.5-lbs/sq-ft.

Energy-Efficient Above-Sheathing Ventilation\*