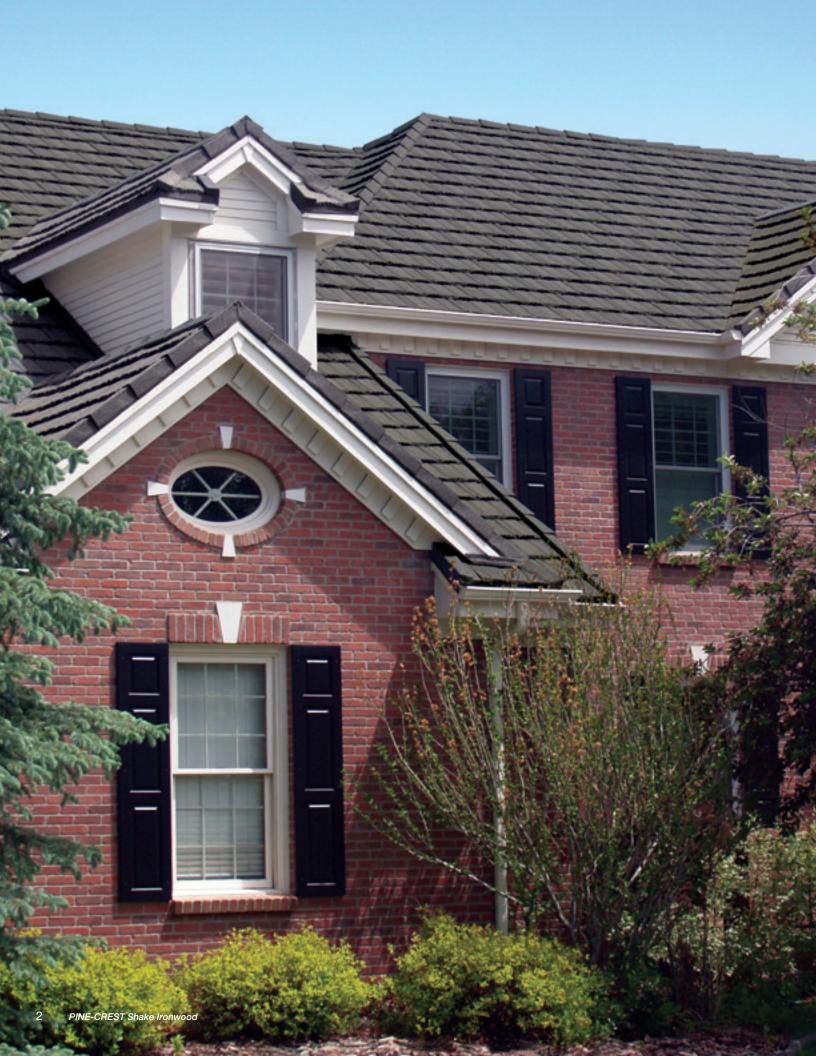

### PINE-CREST

Engineered to replicate hand-split wood shake with the durability of steel.

Shake

DOVER\*
4DDP9815000

\*Contact Customer Service to verify availability and confirm the FOB point.