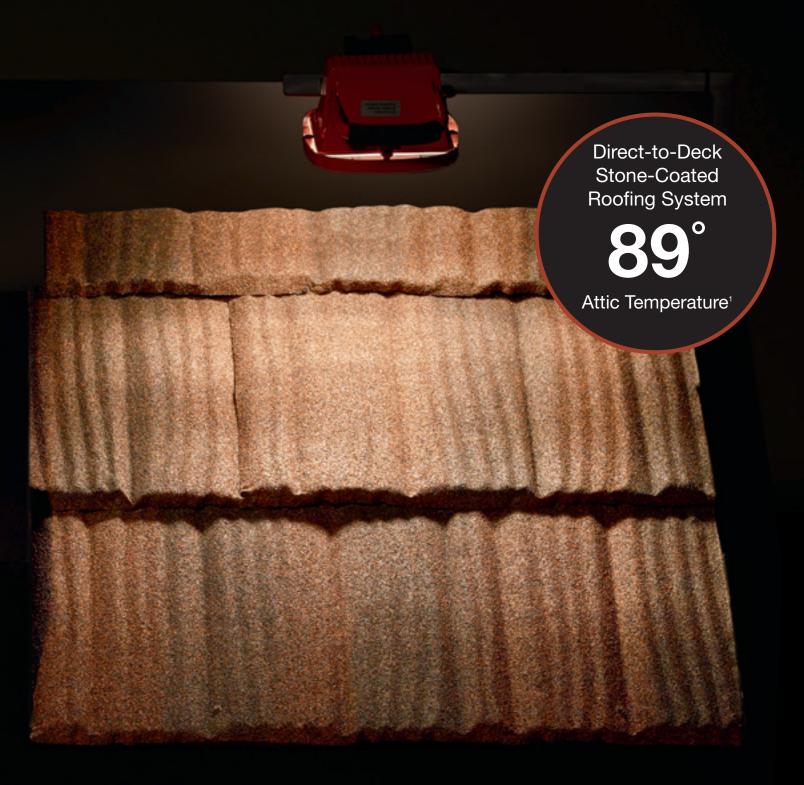

#### Energy-Efficient

Attic temperatures measured using identical heat sources simulating the sun's radiation comparing Boral Steel Stone Coated Roof System with Above Sheathing Ventilation (ASV) to a common asphalt shingle installation. The result is less heat in the attic and lower energy bills.