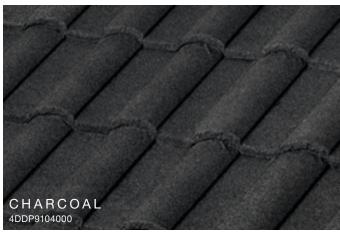

nce of your home. Whether you want the look of shingle, clay tile, cedar shake or slate, you can select a Boral Steel roof that will highlight the beauty and increase the efficiency of your home. It will look beautiful for decades to come and requires little to no maintenance to provide a lasting improvement to your home's curb appeal.



### Why Steel?



#### Energy-Efficient

Attic temperatures measured using identical heat sources simulating the sun's radiation comparing Boral Steel Stone Coated Roof System with Above Sheathing Ventilation (ASV) to a common asphalt shingle installation. The result is less heat in the attic and lower energy bills.



### PINE-CREST

Engineered to replicate hand-split wood shake with the durability of steel.

Shake









































DOVER\*
4DDP9815000

\*Contact Customer Service to verify availability and confirm the FOB point.















## SELECT COLOR COMBINATIONS





#### PINE-CREST Shake SELECT COLOR COMBINATIONS





#### COTTAGE Shingle SELECT COLOR COMBINATIONS









#### BARREL-VAULT TILE SELECT COLOR COMBINATIONS





#### PACIFIC Tile

#### SELECT COLOR COMBINATIONS



#### Boral Steel™ Accessories

Boral Steel offers a wide range of innovative accessories for all of its panel profiles. It is these simple yet well-designed parts and pieces that provide a perfect finish to any roof.





#### Have you considered what is underneath

#### Boral Steel Cool Roof System

#### These components provide energy efficiency







#### Above-Sheathing Ventilation (ASV)

Hot air always rises and creates a nat