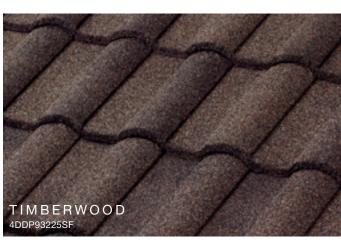

ppearance of your home. Whether you want the look of shingle, clay tile, cedar shake or slate, you can select a Boral Steel roof that will highlight the beauty and increase the efficiency of your home. It will look beautiful for decades to come and requires little to no maintenance to provide a lasting improvement to your home's curb appeal.



### Why Steel?



#### Energy-Efficient

Attic temperatures measured using identical heat sources simulating the sun's radiation comparing Boral Steel Stone Coated Roof System with Above Sheathing Ventilation (ASV) to a common asphalt shingle installation. The result is less heat in the attic and lower energy bills.



### PINE-CREST

Engineered to replicate hand-split wood shake with the durability of steel.

Shake









































DOVER\*
4DDP9815000

\*Contact Customer Service to verify availability and confirm the FOB point.















## SELECT COLOR COMBINATIONS





#### PINE-CREST Shake SELECT COLOR COMBINATIONS





#### COTTAGE Shingle SELECT COLOR COMBINATIONS









#### BARREL-VAULT TILE SELECT COLOR COMBINATIONS





#### PACIFIC Tile

#### SELECT COLOR COMBINATIONS



#### Boral Steel™ Accessories

Boral Steel offers a wide range of innovative accessories for all of its panel profiles. It is these simple yet well-designed parts and pieces that provide a perfect finish to any roof.





#### Have you considered what is underneath

#### Boral Steel Cool Roof System

#### These components provide energy efficiency







#### Above-Sheathing Ventilation (ASV)

Hot air always rises and creates