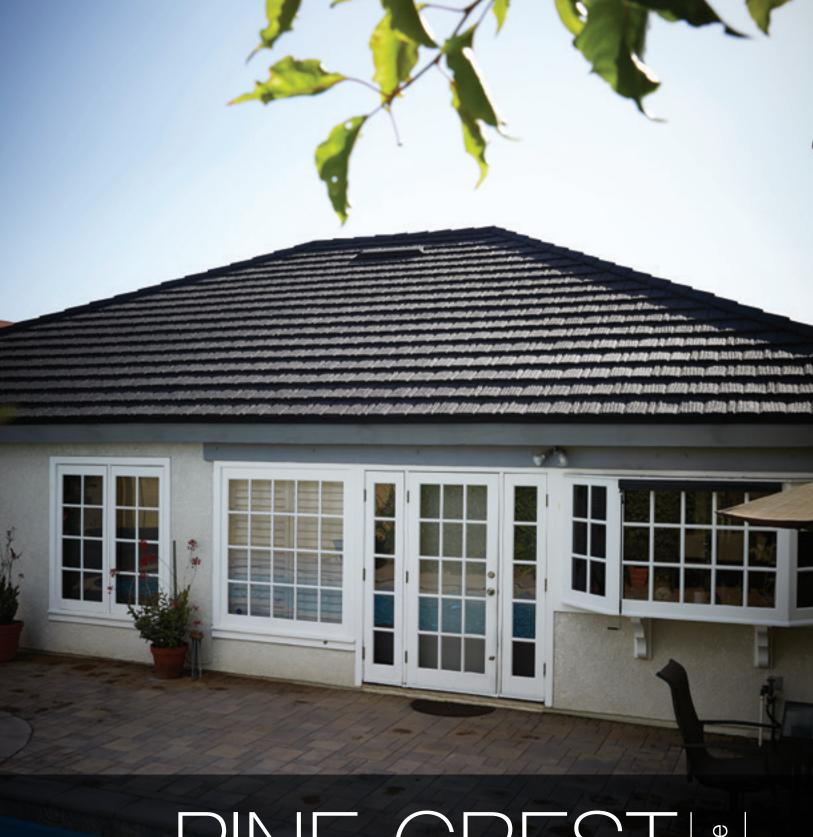

### PINE-CREST

Engineered to replicate hand-split wood shake with the durability of steel.

Shake

DOVER\*
4DDP9815000

\*Contact Customer Service to verify availability and confirm the FOB point.