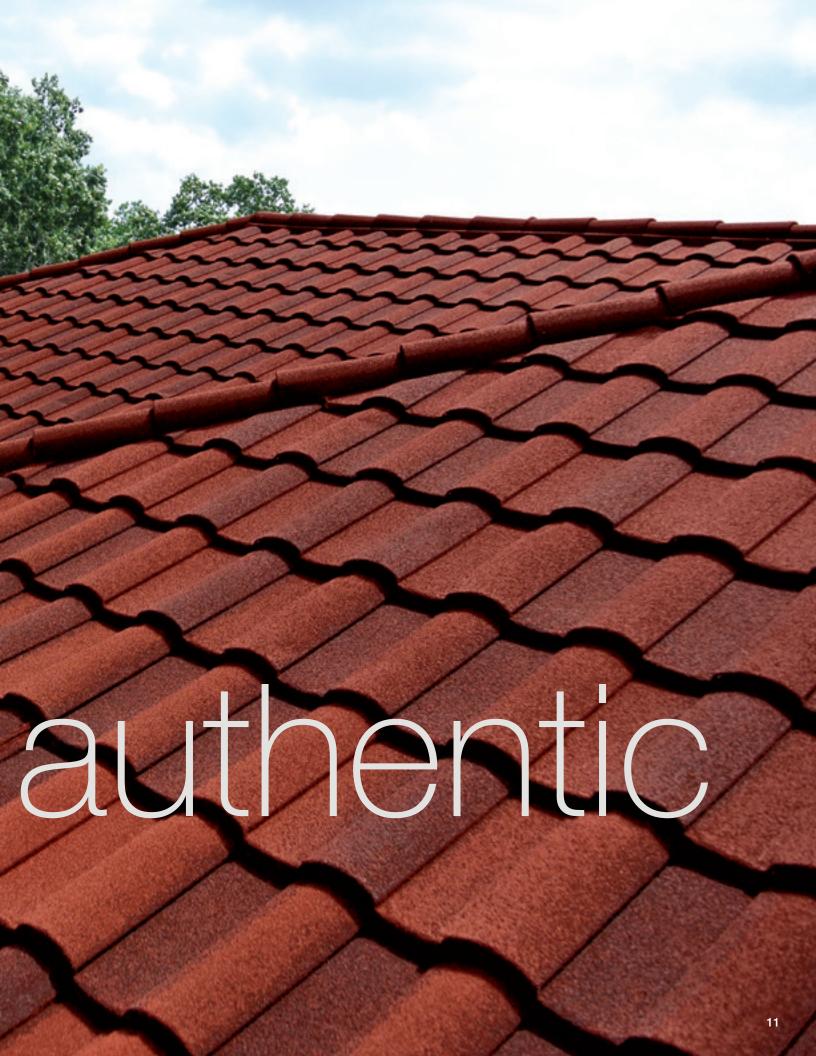

### BEAUTIFUL STRONG LONG-LASTING

Boral Steel<sup>™</sup> Stone Coated Roofing offers five distinct profiles that will enhance the curb appeal and value of any home while providing durability, performance and protection that will last.

#### Beautifully Efficient

Whatever the style, color or finish of your current roof, a Boral Steel™ Stone Coated roof can further enhance the appearance of your home. Whether you want the look of shingle, clay tile, cedar shake or slate, you can select a Boral Steel roof that will highlight the beauty and increase the efficiency of your home. It will look beautiful for decades to come and requires little to no maintenance to provide a lasting improvement to your home's curb appeal.