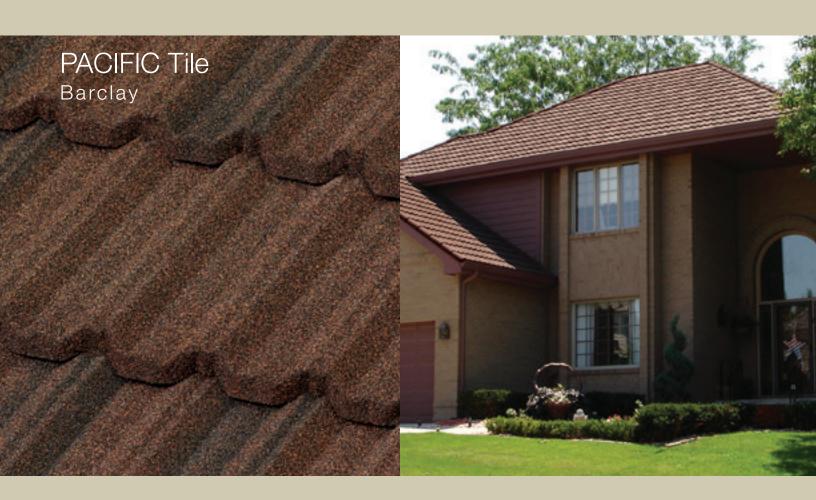

### BEAUTIFUL STRONG LONG-LASTING

Boral Steel<sup>™</sup> Stone Coated Roofing offers five distinct profiles that will enhance the curb appeal and value of any home while providing durability, performance and protection that will last.



50-Year Limited Warranty\*



Hail Stone Penetration Warranty\*



120 mph Wind Warranty\*



Fire Resistant\* Materials



Lightweight 1.5-lbs/sq-ft.



Energy-Efficient Above-Sheathing Ventilation\*

## THE ROOF ELEVATES YOUR HOME AESTHETIC





stately

## THE ROOF IS YOUR HOME'S FIRST IMPRESSION





# THE ROOF BECOMES AN IMPORTANT PART OF YOUR HOME'S COLOR SCHEME





## THE ROOF DEFINES YOUR HOME'S CHARACTER





# THE ROOF PROTECTS YOUR HOME FROM THE ELEMENTS











#### Hail Impact Tested Roofing

All Boral Steel panels provide Class 4 Hail Impact Resistant rated performance<sup>1</sup>, the best rating available for roofing products. Our material is warranted for hail up to 2-1/2" inches in diameter and winds up to 120 mph<sup>2</sup>, helping protect your home while adding peace of mind. According to an April 2015 analysis by State Farm, hail and wind damage cost the insurer and its policy holders more than \$2.4 billion in 2014<sup>3</sup>.

<sup>&</sup>lt;sup>2</sup>Refer to the Warranty section at www.BoralRoof.com for details







#### Beautifully Efficient

Whatever the style, color or finish of your current roof, a Boral Steel™ Stone Coated roof can further enhance the appearance of your home. Whether you want the look of shingle,