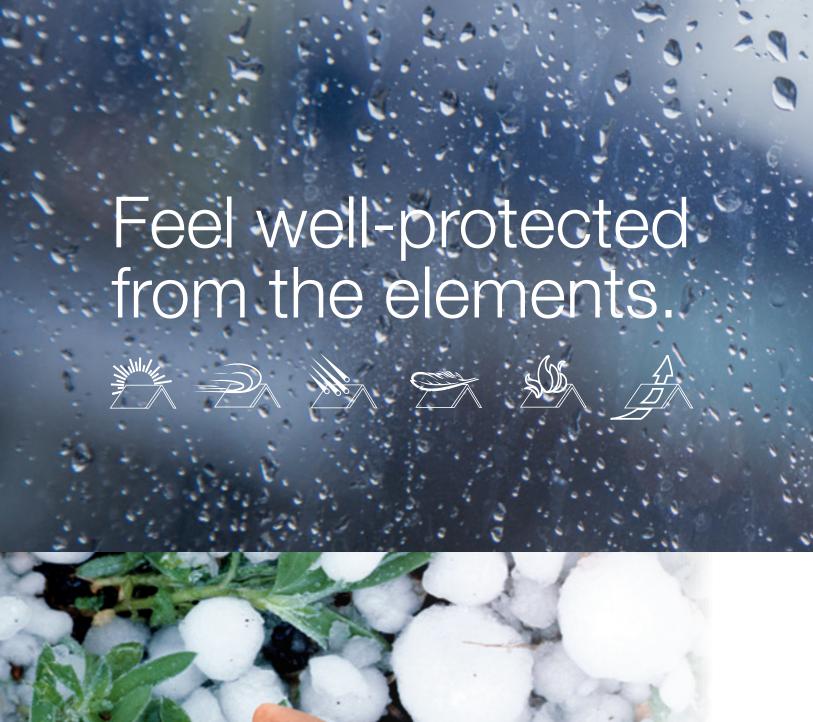

# THE ROOF PROTECTS YOUR HOME FROM THE ELEMENTS

#### Hail Impact Tested Roofing

All Boral Steel panels provide Class 4 Hail Impact Resistant rated performance<sup>1</sup>, the best rating available for roofing products. Our material is warranted for hail up to 2-1/2" inches in diameter and winds up to 120 mph<sup>2</sup>, helping protect your home while adding peace of mind. According to an April 2015 analysis by State Farm, hail and wind damage cost the insurer and its policy holders more than \$2.4 billion in 2014<sup>3</sup>.

50-Year Limited Warranty\*

Hail Stone Penetration Warranty\*

120 mph Wind Warranty\*

Fire Resistant\* Materials

Lightweight 1.5-lbs/sq-ft.

Energy-Efficient Above-Sheathing Ventilation\*