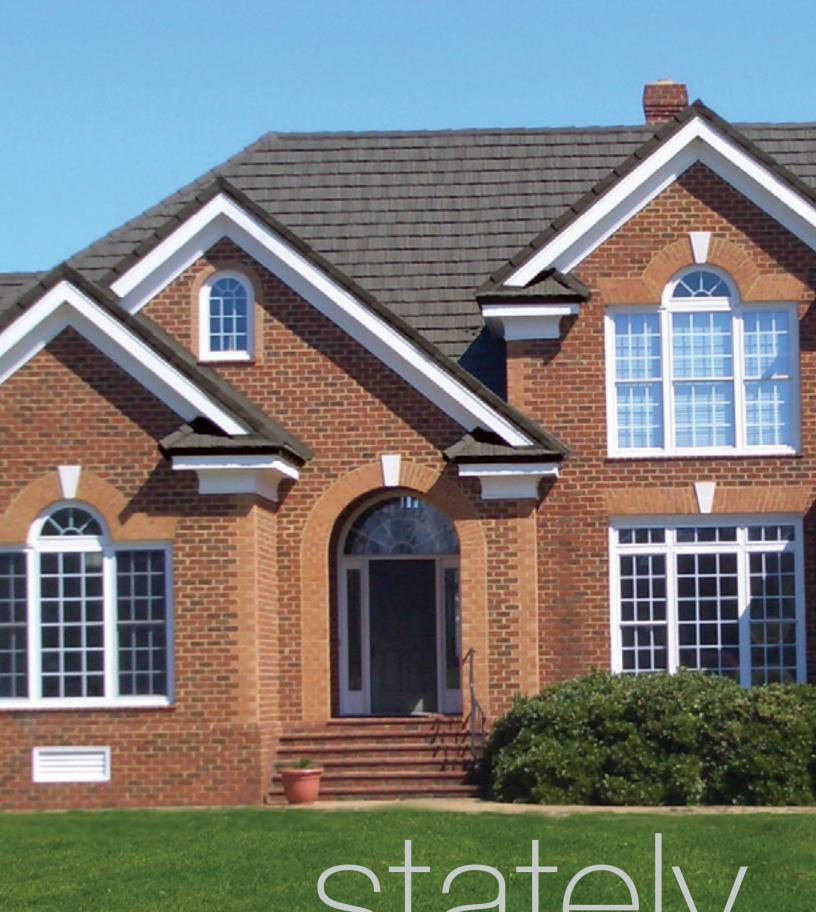

### BEAUTIFUL STRONG LONG-LASTING

Boral Steel<sup>™</sup> Stone Coated Roofing offers five distinct profiles that will enhance the curb appeal and value of any home while providing durability, performance and protection that will last.



50-Year Limited Warranty\*



Hail Stone Penetration Warranty\*



120 mph Wind Warranty\*



Fire Resistant\* Materials



Lightweight 1.5-lbs/sq-ft.



Energy-Efficient Above-Sheathing Ventilation\*

## THE ROOF ELEVATES YOUR HOME AESTHETIC





stately

## THE ROOF IS YOUR HOME'S FIRST IMPRESSION





# THE ROOF BECOMES AN IMPORTANT PART OF YOUR HOME'S COLOR SCHEME





## THE ROOF DEFINES YOUR HOME'S CHARACTER





# THE ROOF PROTECTS YOUR HOME FROM THE ELEMENTS











#### Hail Impact Tested Roofing

All Boral Steel panels provide Class 4 Hail Impact Resistant rated performance<sup>1</sup>, the best rating available for roofing products. Our material is warranted for hail up to 2-1/2" inches in diameter and winds up to 120 mph<sup>2</sup>, helping protect your home while adding peace of mind. According to an April 2015 analysis by State Farm, hail and wind damage cost the insurer and its policy holders more than \$2.4 billion in 2014<sup>3</sup>.

<sup>&</sup>lt;sup>2</sup>Refer to the Warranty section at www.BoralRoof.co