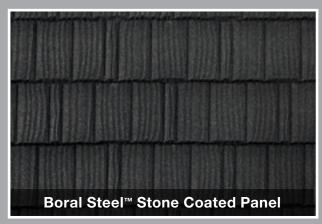

### PINE-CREST

Engineered to replicate hand-split wood shake with the durability of steel.

Shake

DOVER\*
4DDP9815000

\*Contact Customer Service to verify availability and confirm the FOB point.