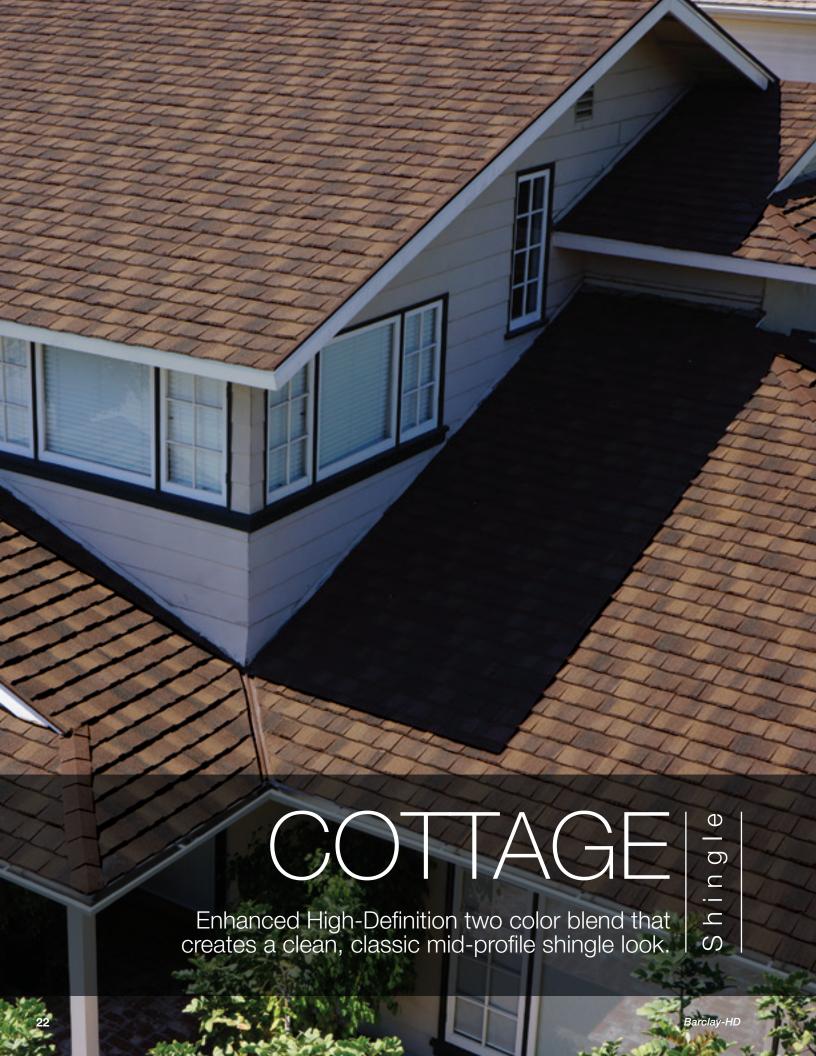

roof can further enhance the appearance of your home. Whether you want the look of shingle, clay tile, cedar shake or slate, you can select a Boral Steel roof that will highlight the beauty and increase the efficiency of your home. It will look beautiful for decades to come and requires little to no maintenance to provide a lasting improvement to your home's curb appeal.



### Why Steel?



#### Energy-Efficient

Attic temperatures measured using identical heat sources simulating the sun's radiation comparing Boral Steel Stone Coated Roof System with Above Sheathing Ventilation (ASV) to a common asphalt shingle installation. The result is less heat in the attic and lower energy bills.



### PINE-CREST

Engineered to replicate hand-split wood shake with the durability of steel.

Shake









































DOVER\*
4DDP9815000

\*Contact Customer Service to verify availability and confirm the FOB point.















## SELECT COLOR COMBINATIONS





#### PINE-CREST Shake SELECT COLOR COMBINATIONS





#### COTTAGE Shingle SELECT COLOR COMBINATIONS









#### BARREL-VAULT TILE SELECT COLOR COMBINATIONS





#### PACIFIC Tile

#### SELECT COLOR COMBINATIONS



#### Boral Steel™ Accessories

Boral Steel offers a wide range of innovative accessories for all of its panel profiles. It is these simple yet well-designed parts and pieces that provide a perfect finish to any roof.





#### Have you considered what is underneath

#### Boral Steel Cool Roof System

#### These components provide energy efficiency







#### Above-Sheathing Ventilation (ASV)

Ho