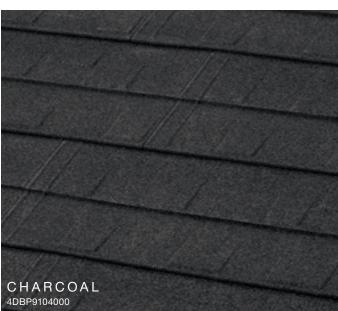

nhance the appearance of your home. Whether you want the look of shingle, clay tile, cedar shake or slate, you can select a Boral Steel roof that will highlight the beauty and increase the efficiency of your home. It will look beautiful for decades to come and requires little to no maintenance to provide a lasting improvement to your home's curb appeal.



### Why Steel?



#### Energy-Efficient

Attic temperatures measured using identical heat sources simulating the sun's radiation comparing Boral Steel Stone Coated Roof System with Above Sheathing Ventilation (ASV) to a common asphalt shingle installation. The result is less heat in the attic and lower energy bills.



### PINE-CREST

Engineered to replicate hand-split wood shake with the durability of steel.

Shake









































DOVER\*
4DDP9815000

\*Contact Customer Service to verify availability and confirm the FOB point.















## SELECT COLOR COMBINATIONS





#### PINE-CREST Shake SELECT COLOR COMBINATIONS





#### COTTAGE Shingle SELECT COLOR COMBINATIONS









#### BARREL-VAULT TILE SELECT COLOR COMBINATIONS





#### PACIFIC Tile

#### SELECT COLOR COMBINATIONS



#### Boral Steel™ Accessories

Boral Steel offers a wide range of innovative accessories for all of its panel profiles. It is these simple yet well-designed parts and pieces that provide a perfect finish to any roof.





#### Have you considered what is underneath

#### Boral Steel Cool Roof System

#### These components provide energy efficiency







#### Above-Sheathing Ventilation (ASV)

Hot air always rises