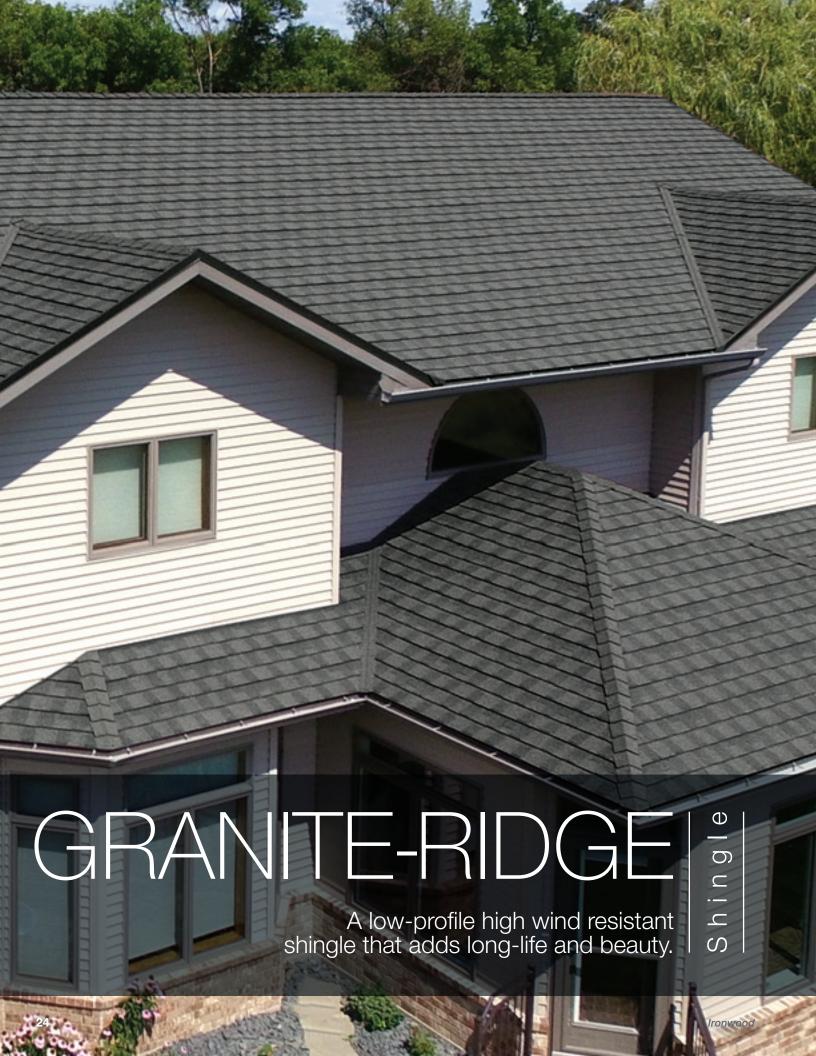

### BEAUTIFUL STRONG LONG-LASTING

Boral Steel<sup>™</sup> Stone Coated Roofing offers five distinct profiles that will enhance the curb appeal and value of any home while providing durability, performance and protection that will last.

50-Year Limited Warranty\*

Hail Stone Penetration Warranty\*

120 mph Wind Warranty\*

Fire Resistant\* Materials

Lightweight 1.5-lbs/sq-ft.

Energy-Efficient Above-Sheathing Ventilation\*

#### Hail Impact Tested Roofing

All Boral Steel panels provide Class 4 Hail Impact Resistant rated performance<sup>1</sup>, the best rating available for roofing products. Our material is warranted for hail up to 2-1/2" inches in diameter and winds up to 120 mph<sup>2</sup>, helping protect your home while adding peace of mind. According to an April 2015 analysis by State Farm, hail and wind damage cost the insurer and its policy holders more than \$2.4 billion in 2014<sup>3</sup>.