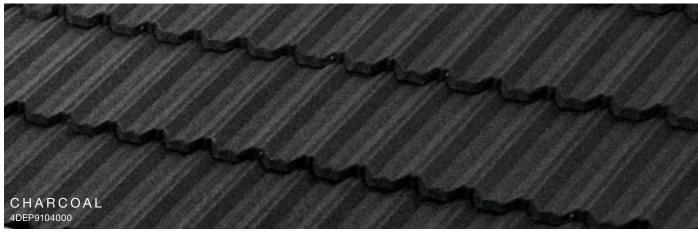

### BEAUTIFUL STRONG LONG-LASTING

Boral Steel<sup>™</sup> Stone Coated Roofing offers five distinct profiles that will enhance the curb appeal and value of any home while providing durability, performance and protection that will last.

#### Beautifully Efficient

Whatever the style, color or finish of your current roof, a Boral Steel™ Stone Coated roof can further enhance the appearance of your home. Whether you want the look of shingle, clay tile, cedar shake or slate, you can select a Boral Steel roof that will highlight the beauty and increase the efficiency of your home. It will look beautiful for decades to come and requires little to no maintenance to provide a lasting improvement to your home's curb appeal.