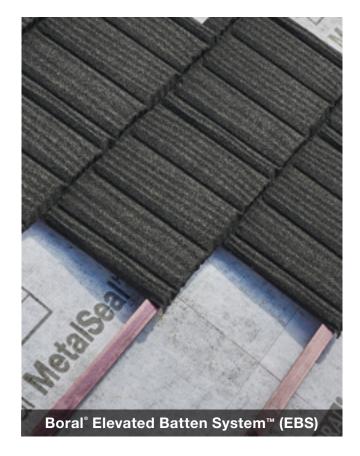

No matter the install method, direct-to-deck or EBS battens, a Boral Steel<sup>™</sup> Stone Coated roof with ASV can help provide energy savings compared to asphalt shingles.

The Oak Ridge National Laboratory (ORNL) conducted a 12-month study on the effects of high IR pigments vs. metal roofs installed with an airspace. The study showed that EBS or ASV can reduce heat flow into a building by nearly 30%. This can lead to an increase in year-round energy efficiency by reducing heat gains during the summer and heat losses during the winter. These dramatic results prove Boral's ASV is just as important to achieving energy efficiency as reflective roofs.