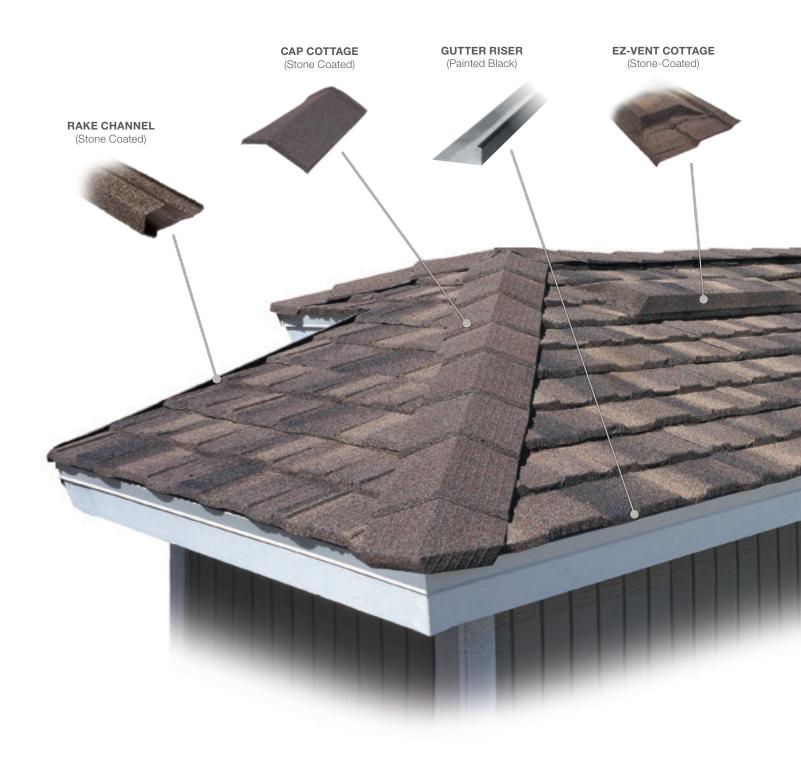

#### Boral Steel™ Accessories

Boral Steel offers a wide range of innovative accessories for all of its panel profiles. It is these simple yet well-designed parts and pieces that provide a perfect finish to any roof.