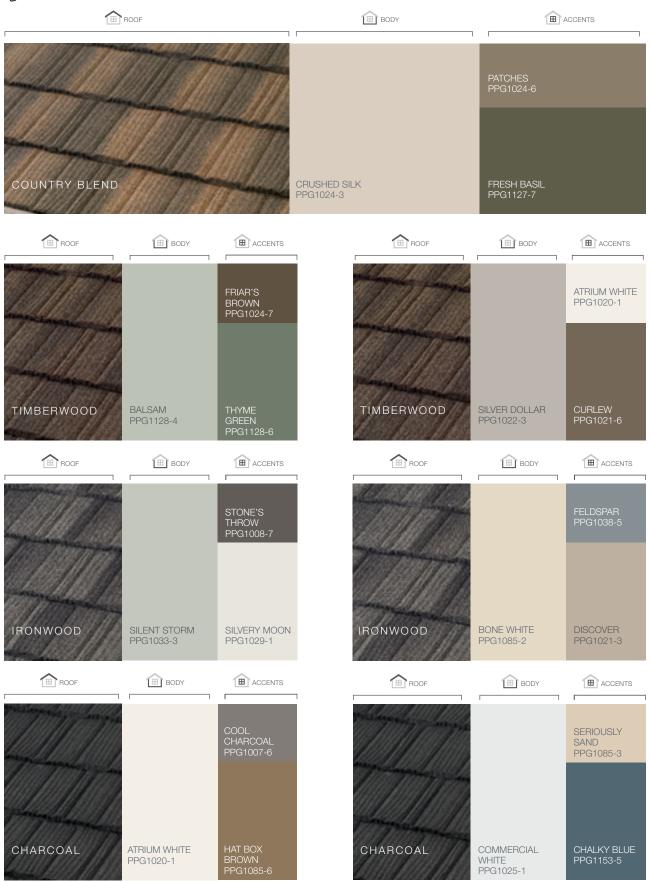

will look beautiful for decades to come and requires little to no maintenance to provide a lasting improvement to your home's curb appeal.



### Why Steel?



#### Energy-Efficient

Attic temperatures measured using identical heat sources simulating the sun's radiation comparing Boral Steel Stone Coated Roof System with Above Sheathing Ventilation (ASV) to a common asphalt shingle installation. The result is less heat in the attic and lower energy bills.



### PINE-CREST

Engineered to replicate hand-split wood shake with the durability of steel.

Shake









































DOVER\*
4DDP9815000

\*Contact Customer Service to verify availability and confirm the FOB point.















## SELECT COLOR COMBINATIONS





#### PINE-CREST Shake SELECT COLOR COMBINATIONS





#### COTTAGE Shingle SELECT COLOR COMBINATIONS









#### BARREL-VAULT TILE SELECT COLOR COMBINATIONS





#### PACIFIC Tile

#### SELECT COLOR COMBINATIONS



#### Boral Steel™ Accessories

Boral Steel offers a wide range of innovative accessories for all of its panel profiles. It is these simple yet well-designed parts and pieces that provide a perfect finish to any roof.





#### Have you considered what is underneath

#### Boral Steel Cool Roof System

#### These components provide energy efficiency







#### Above-Sheathing Ventilation (ASV)

Hot air always rises and creates a natural convection effect. This allows the heated air to be exhausted through ventilation, which causes a continuous airflow across the roof deck. The result is a cooler attic and living space in the h