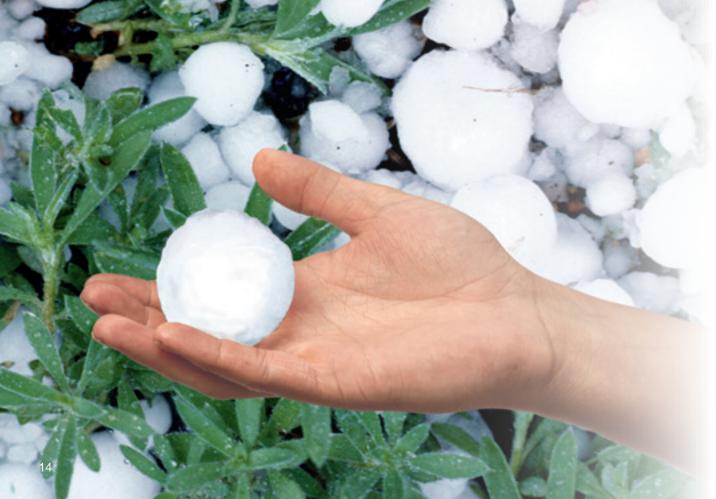

#### Hail Impact Tested Roofing

All Boral Steel panels provide Class 4 Hail Impact Resistant rated performance<sup>1</sup>, the best rating available for roofing products. Our material is warranted for hail up to 2-1/2" inches in diameter and winds up to 120 mph<sup>2</sup>, helping protect your home while adding peace of mind. According to an April 2015 analysis by State Farm, hail and wind damage cost the insurer and its policy holders more than \$2.4 billion in 2014<sup>3</sup>.