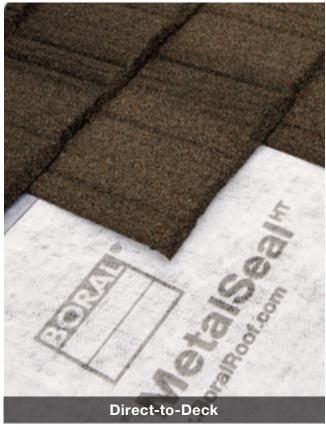

No matter the install method, direct-to-deck or EBS battens, a Boral Steel<sup>™</sup> Stone Coated roof with ASV can help provide energy savings compared to asphalt shingles.

The Oak Ridge National Laboratory (ORNL) conducted a 12-month study on the effects of high IR pigments vs. metal roofs installed with an airspace. The study showed that EBS or ASV can reduce heat flow into a building by nearly 30%. This can lead to an increase in year-round energy efficiency by reducing heat gains during the summer and heat losses during the winter. These dramatic results prove Boral's ASV is just as important to achieving energy efficiency as reflective roofs.