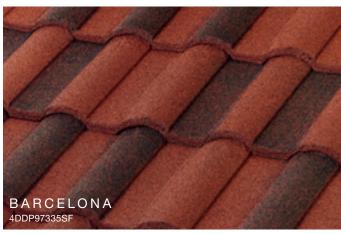

he appearance of your home. Whether you want the look of shingle, clay tile, cedar shake or slate, you can select a Boral Steel roof that will highlight the beauty and increase the efficiency of your home. It will look beautiful for decades to come and requires little to no maintenance to provide a lasting improvement to your home's curb appeal.



### Why Steel?



#### Energy-Efficient

Attic temperatures measured using identical heat sources simulating the sun's radiation comparing Boral Steel Stone Coated Roof System with Above Sheathing Ventilation (ASV) to a common asphalt shingle installation. The result is less heat in the attic and lower energy bills.



### PINE-CREST

Engineered to replicate hand-split wood shake with the durability of steel.

Shake









































DOVER\*
4DDP9815000

\*Contact Customer Service to verify availability and confirm the FOB point.















## SELECT COLOR COMBINATIONS





#### PINE-CREST Shake SELECT COLOR COMBINATIONS





#### COTTAGE Shingle SELECT COLOR COMBINATIONS









#### BARREL-VAULT TILE SELECT COLOR COMBINATIONS





#### PACIFIC Tile

#### SELECT COLOR COMBINATIONS



#### Boral Steel™ Accessories

Boral Steel offers a wide range of innovative accessories for all of its panel profiles. It is these simple yet well-designed parts and pieces that provide a perfect finish to any roof.





#### Have you considered what is underneath

#### Boral Steel Cool Roof System

#### These components provide energy efficiency







#### Above-Sheathing Ventilation (ASV)

Hot air always rises and cre