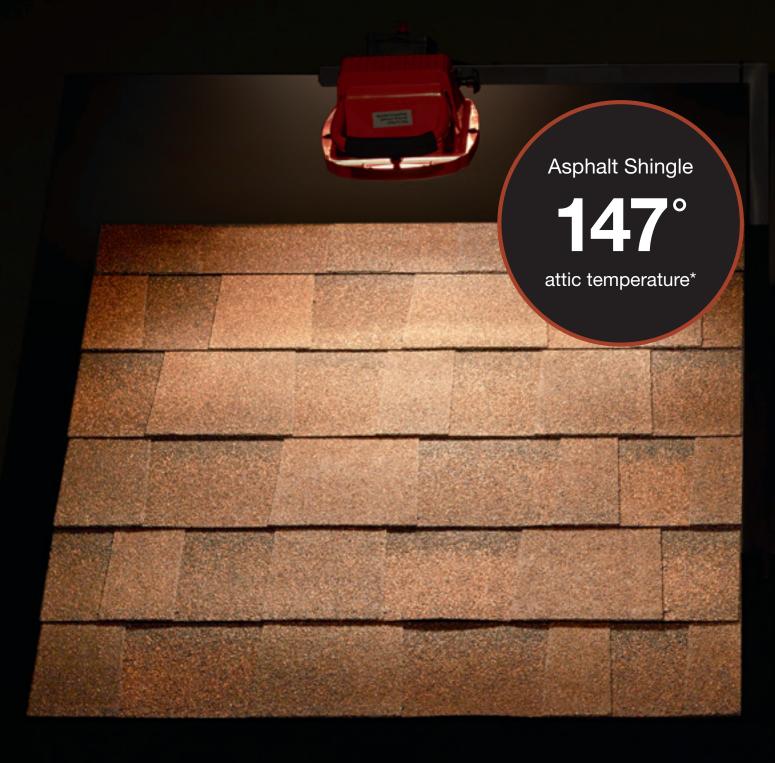

#### Energy-Efficient

Attic temperatures measured using identical heat sources simulating the sun's radiation comparing Boral Steel Stone Coated Roof System with Above Sheathing Ventilation (ASV) to a common asphalt shingle installation. The result is less heat in the attic and lower energy bills.