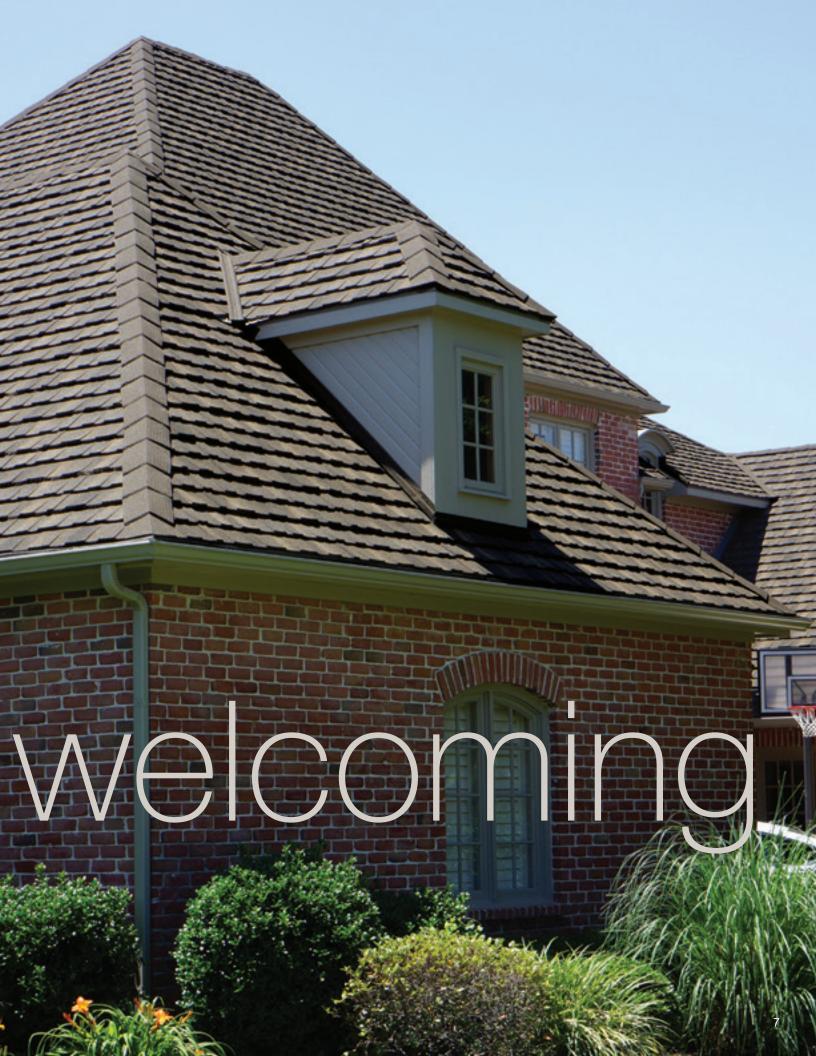

## THE ROOF IS YOUR HOME'S FIRST IMPRESSION

#### Beautifully Efficient

Whatever the style, color or finish of your current roof, a Boral Steel™ Stone Coated roof can further enhance the appearance of your home. Whether you want the look of shingle, clay tile, cedar shake or slate, you can select a Boral Steel roof that will highlight the beauty and increase the efficiency of your home. It will look beautiful for decades to come and requires little to no maintenance to provide a lasting improvement to your home's curb appeal.