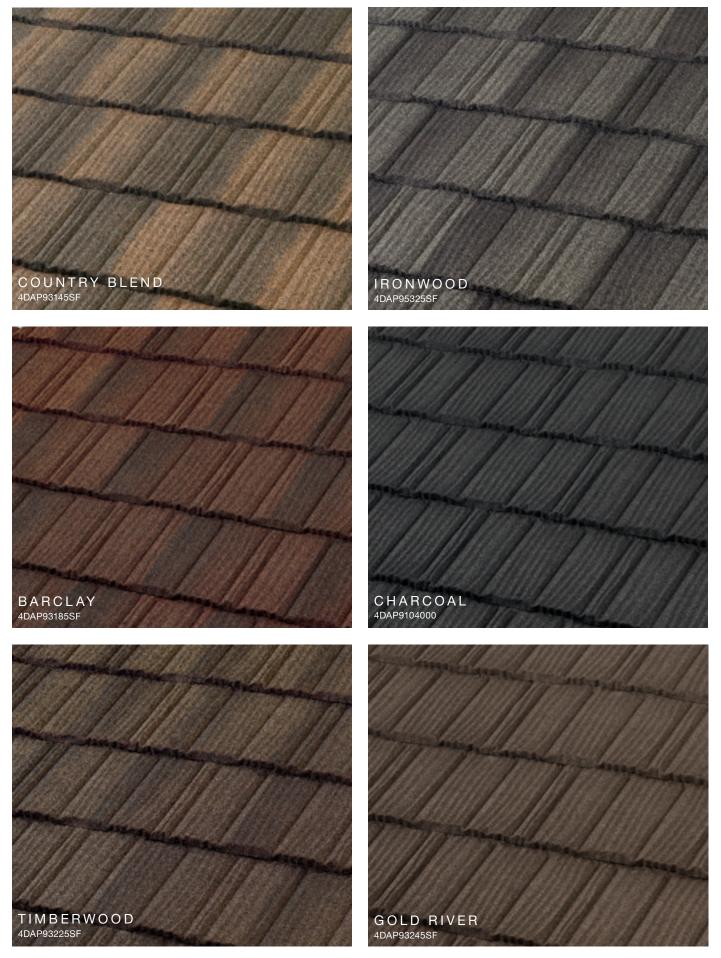

d roof can further enhance the appearance of your home. Whether you want the look of shingle, clay tile, cedar shake or slate, you can select a Boral Steel roof that will highlight the beauty and increase the efficiency of your home. It will look beautiful for decades to come and requires little to no maintenance to provide a lasting improvement to your home's curb appeal.



### Why Steel?



#### Energy-Efficient

Attic temperatures measured using identical heat sources simulating the sun's radiation comparing Boral Steel Stone Coated Roof System with Above Sheathing Ventilation (ASV) to a common asphalt shingle installation. The result is less heat in the attic and lower energy bills.



### PINE-CREST

Engineered to replicate hand-split wood shake with the durability of steel.

Shake









































DOVER\*
4DDP9815000

\*Contact Customer Service to verify availability and confirm the FOB point.















## SELECT COLOR COMBINATIONS





#### PINE-CREST Shake SELECT COLOR COMBINATIONS





#### COTTAGE Shingle SELECT COLOR COMBINATIONS









#### BARREL-VAULT TILE SELECT COLOR COMBINATIONS





#### PACIFIC Tile

#### SELECT COLOR COMBINATIONS



#### Boral Steel™ Accessories

Boral Steel offers a wide range of innovative accessories for all of its panel profiles. It is these simple yet well-designed parts and pieces that provide a perfect finish to any roof.





#### Have you considered what is underneath

#### Boral Steel Cool Roof System

#### These components provide energy efficiency







#### Above-Sheathing Ventilation (ASV)