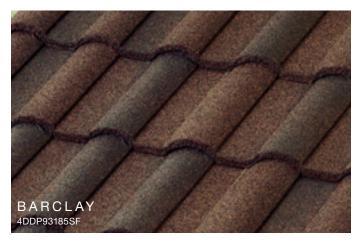

rance of your home. Whether you want the look of shingle, clay tile, cedar shake or slate, you can select a Boral Steel roof that will highlight the beauty and increase the efficiency of your home. It will look beautiful for decades to come and requires little to no maintenance to provide a lasting improvement to your home's curb appeal.



### Why Steel?



#### Energy-Efficient

Attic temperatures measured using identical heat sources simulating the sun's radiation comparing Boral Steel Stone Coated Roof System with Above Sheathing Ventilation (ASV) to a common asphalt shingle installation. The result is less heat in the attic and lower energy bills.



### PINE-CREST

Engineered to replicate hand-split wood shake with the durability of steel.

Shake









































DOVER\*
4DDP9815000

\*Contact Customer Service to verify availability and confirm the FOB point.















## SELECT COLOR COMBINATIONS





#### PINE-CREST Shake SELECT COLOR COMBINATIONS





#### COTTAGE Shingle SELECT COLOR COMBINATIONS









#### BARREL-VAULT TILE SELECT COLOR COMBINATIONS





#### PACIFIC Tile

#### SELECT COLOR COMBINATIONS



#### Boral Steel™ Accessories

Boral Steel offers a wide range of innovative accessories for all of its panel profiles. It is these simple yet well-designed parts and pieces that provide a perfect finish to any roof.





#### Have you considered what is underneath

#### Boral Steel Cool Roof System

#### These components provide energy efficiency







#### Above-Sheathing Ventilation (ASV)

Hot air always rises and creates a n