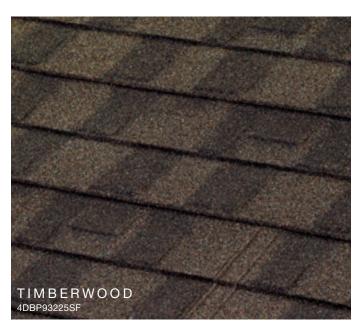

ance the appearance of your home. Whether you want the look of shingle, clay tile, cedar shake or slate, you can select a Boral Steel roof that will highlight the beauty and increase the efficiency of your home. It will look beautiful for decades to come and requires little to no maintenance to provide a lasting improvement to your home's curb appeal.



### Why Steel?



#### Energy-Efficient

Attic temperatures measured using identical heat sources simulating the sun's radiation comparing Boral Steel Stone Coated Roof System with Above Sheathing Ventilation (ASV) to a common asphalt shingle installation. The result is less heat in the attic and lower energy bills.



### PINE-CREST

Engineered to replicate hand-split wood shake with the durability of steel.

Shake









































DOVER\*
4DDP9815000

\*Contact Customer Service to verify availability and confirm the FOB point.















## SELECT COLOR COMBINATIONS





#### PINE-CREST Shake SELECT COLOR COMBINATIONS





#### COTTAGE Shingle SELECT COLOR COMBINATIONS









#### BARREL-VAULT TILE SELECT COLOR COMBINATIONS





#### PACIFIC Tile

#### SELECT COLOR COMBINATIONS



#### Boral Steel™ Accessories

Boral Steel offers a wide range of innovative accessories for all of its panel profiles. It is these simple yet well-designed parts and pieces that provide a perfect finish to any roof.





#### Have you considered what is underneath

#### Boral Steel Cool Roof System

#### These components provide energy efficiency







#### Above-Sheathing Ventilation (ASV)

Hot air always rises a