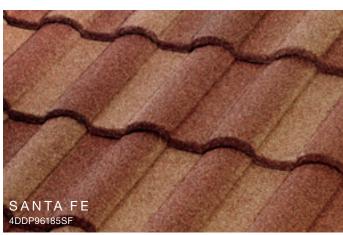

appearance of your home. Whether you want the look of shingle, clay tile, cedar shake or slate, you can select a Boral Steel roof that will highlight the beauty and increase the efficiency of your home. It will look beautiful for decades to come and requires little to no maintenance to provide a lasting improvement to your home's curb appeal.



### Why Steel?



#### Energy-Efficient

Attic temperatures measured using identical heat sources simulating the sun's radiation comparing Boral Steel Stone Coated Roof System with Above Sheathing Ventilation (ASV) to a common asphalt shingle installation. The result is less heat in the attic and lower energy bills.



### PINE-CREST

Engineered to replicate hand-split wood shake with the durability of steel.

Shake









































DOVER\*
4DDP9815000

\*Contact Customer Service to verify availability and confirm the FOB point.















## SELECT COLOR COMBINATIONS





#### PINE-CREST Shake SELECT COLOR COMBINATIONS





#### COTTAGE Shingle SELECT COLOR COMBINATIONS









#### BARREL-VAULT TILE SELECT COLOR COMBINATIONS





#### PACIFIC Tile

#### SELECT COLOR COMBINATIONS



#### Boral Steel™ Accessories

Boral Steel offers a wide range of innovative accessories for all of its panel profiles. It is these simple yet well-designed parts and pieces that provide a perfect finish to any roof.





#### Have you considered what is underneath

#### Boral Steel Cool Roof System

#### These components provide energy efficiency







#### Above-Sheathing Ventilation (ASV)

Hot air always rises and creat