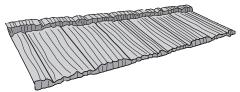

### PINE-CREST

Engineered to replicate hand-split wood shake with the durability of steel.

Shake

DOVER\*
4DDP9815000

\*Contact Customer Service to verify availability and confirm the FOB point.