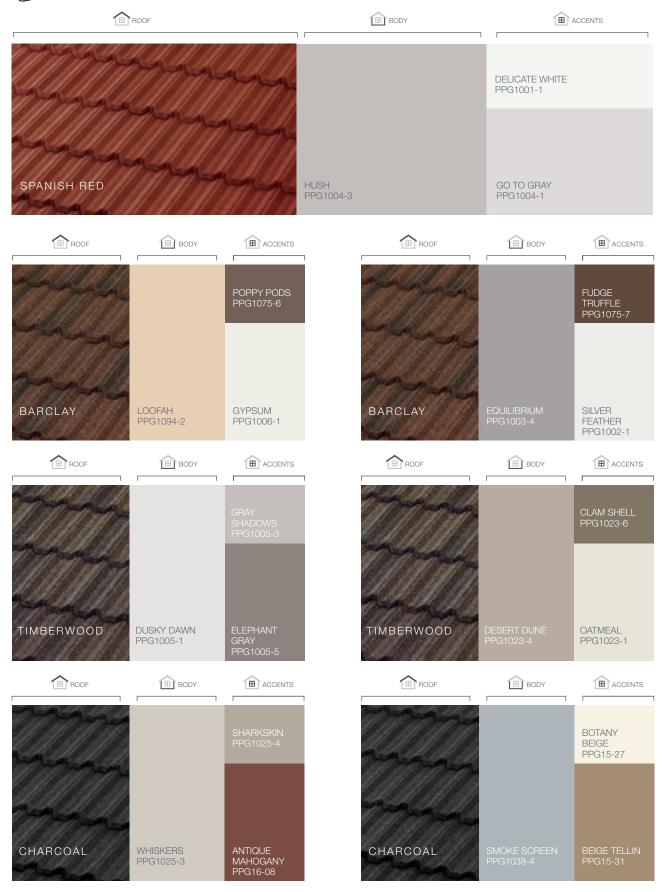

Energy-Efficient

Attic temperatures measured using identical heat sources simulating the sun's radiation comparing Boral Steel Stone Coated Roof System with Above Sheathing Ventilation (ASV) to a common asphalt shingle installation. The result is less heat in the attic and lower energy bills.



### PINE-CREST

Engineered to replicate hand-split wood shake with the durability of steel.

Shake









































DOVER\*
4DDP9815000

\*Contact Customer Service to verify availability and confirm the FOB point.















## SELECT COLOR COMBINATIONS





#### PINE-CREST Shake SELECT COLOR COMBINATIONS





#### COTTAGE Shingle SELECT COLOR COMBINATIONS









#### BARREL-VAULT TILE SELECT COLOR COMBINATIONS





#### PACIFIC Tile

#### SELECT COLOR COMBINATIONS



#### Boral Steel™ Accessories

Boral Steel offers a wide range of innovative accessories for all of its panel profiles. It is these simple yet well-designed parts and pieces that provide a perfect finish to any roof.





#### Have you considered what is underneath

#### Boral Steel Cool Roof System

#### These components provide energy efficiency







#### Above-Sheathing Ventilation (ASV)

Hot air always rises and creates a natural convection effect. This allows the heated air to be exhausted through ventilation, which causes a continuous airflow across the roof deck. The result is a cooler attic and living space in the home.

No matter the install method, direct-to-deck or EBS battens, a Boral Steel<sup>™</sup> Stone Coated roof with ASV can help provide energy savings compared to a