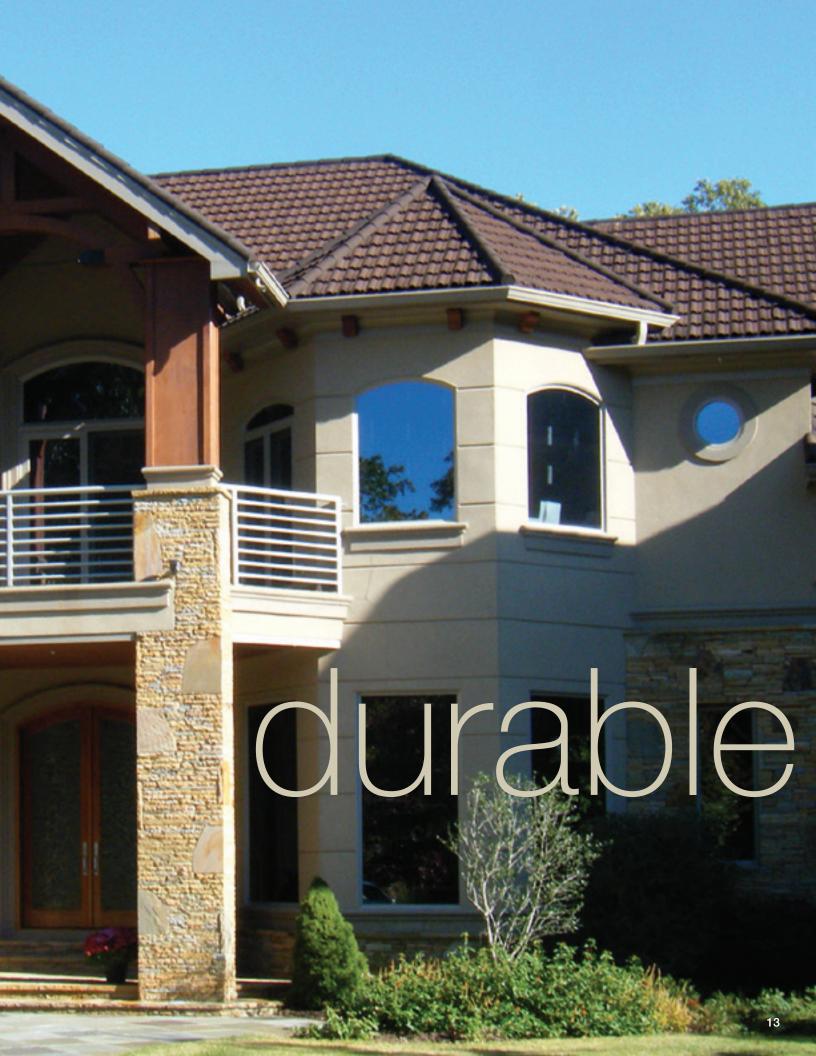

## THE ROOF DEFINES YOUR HOME'S CHARACTER

#### Beautifully Efficient

Whatever the style, color or finish of your current roof, a Boral Steel™ Stone Coated roof can further enhance the appearance of your home. Whether you want the look of shingle, clay tile, cedar shake or slate, you can select a Boral Steel roof that will highlight the beauty and increase the efficiency of your home. It will look beautiful for decades to come and requires little to no maintenance to provide a lasting improvement to your home's curb appeal.