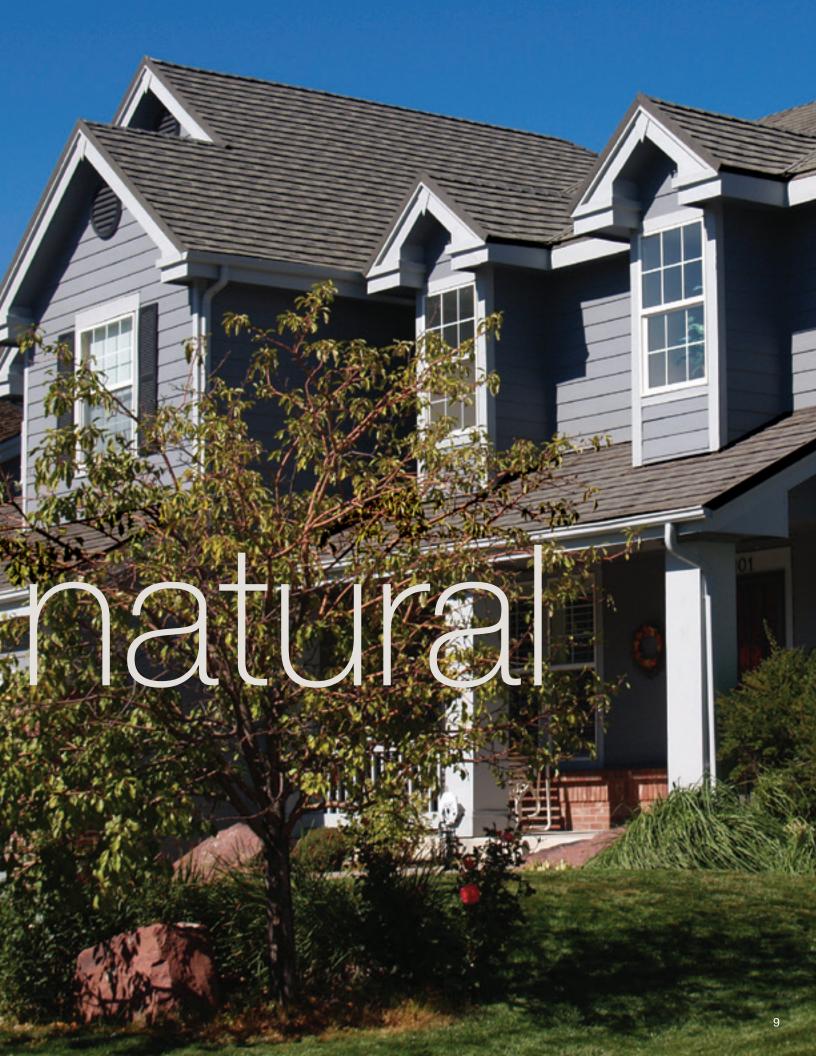

## THE ROOF DEFINES YOUR HOME'S CHARACTER

#### Beautifully Efficient

Whatever the style, color or finish of your current roof, a Boral Steel™ Stone Coated roof can further enhance the appearance of your home. Whether you want the look of shingle, clay tile, cedar shake or slate, you can select a Boral Steel roof that will highlight the beauty and increase the efficiency of your home. It will look beautiful for decades to come and requires little to no maintenance to provide a lasting improvement to your home's curb appeal.