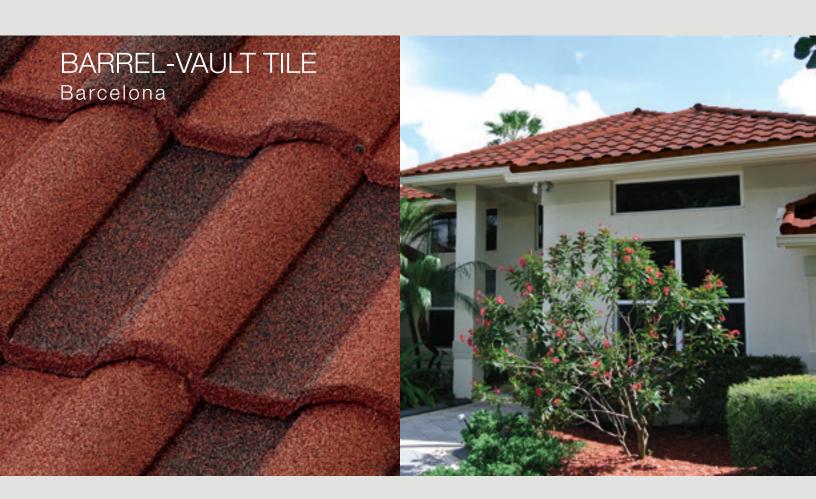

#### BARREL-VAULT TILE SELECT COLOR COMBINATIONS

#### Beautifully Efficient

Whatever the style, color or finish of your current roof, a Boral Steel™ Stone Coated roof can further enhance the appearance of your home. Whether you want the look of shingle, clay tile, cedar shake or slate, you can select a Boral Steel roof that will highlight the beauty and increase the efficiency of your home. It will look beautiful for decades to come and requires little to no maintenance to provide a lasting improvement to your home's curb appeal.