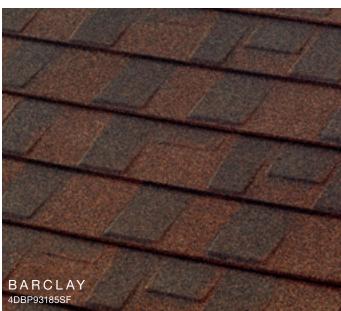

enhance the appearance of your home. Whether you want the look of shingle, clay tile, cedar shake or slate, you can select a Boral Steel roof that will highlight the beauty and increase the efficiency of your home. It will look beautiful for decades to come and requires little to no maintenance to provide a lasting improvement to your home's curb appeal.



### Why Steel?



#### Energy-Efficient

Attic temperatures measured using identical heat sources simulating the sun's radiation comparing Boral Steel Stone Coated Roof System with Above Sheathing Ventilation (ASV) to a common asphalt shingle installation. The result is less heat in the attic and lower energy bills.



### PINE-CREST

Engineered to replicate hand-split wood shake with the durability of steel.

Shake









































DOVER\*
4DDP9815000

\*Contact Customer Service to verify availability and confirm the FOB point.















## SELECT COLOR COMBINATIONS





#### PINE-CREST Shake SELECT COLOR COMBINATIONS





#### COTTAGE Shingle SELECT COLOR COMBINATIONS









#### BARREL-VAULT TILE SELECT COLOR COMBINATIONS





#### PACIFIC Tile

#### SELECT COLOR COMBINATIONS



#### Boral Steel™ Accessories

Boral Steel offers a wide range of innovative accessories for all of its panel profiles. It is these simple yet well-designed parts and pieces that provide a perfect finish to any roof.





#### Have you considered what is underneath

#### Boral Steel Cool Roof System

#### These components provide energy efficiency







#### Above-Sheathing Ventilation (ASV)

Hot air always ris