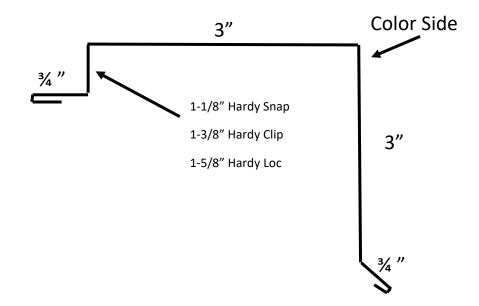

or V style valley, please specify when ordering

## Recommended to use Cleats Painted Side 10"

### **Hardy Standing Seam Trims**

ALL STANDING SEAM TRIMS ARE NOT RETURNABLE



### Standing Seam Sidewall Flashing w/Solid Z-Bar

(10ft Length, Hidden Fastener)
ALL STANDING SEAM TRIMS ARE NOT RETURNABLE



### Standing Seam End/Head Wall Flashing w/Solid J-Channel

(10ft Length, Hidden Fastener)



ALL STANDING SEAM TRIMS ARE NOT RETURNABLE



Does not include Ends, you will need to fabricate your own ends using a hand bender.

### **Standing Seam Exposed Fastener Trim**

### EX-New Construction Drip 10' Non-Returnable Color Side 4-1/8" 1-3/8" 3/4" EX-Re-Roof Drip Edge 10' Non-Returnable Color Side 2"

### **Standing Seam Exposed Fastener Trim**



### **EX-Gable Trim 10'**

Non-Returnable



### **EX-Inside Transition/Pitch Break 10'**

Non-Returnable



### **Standing Seam Exposed Fastener Trim**



### **Standing Seam Exposed Fastener Trim**

###