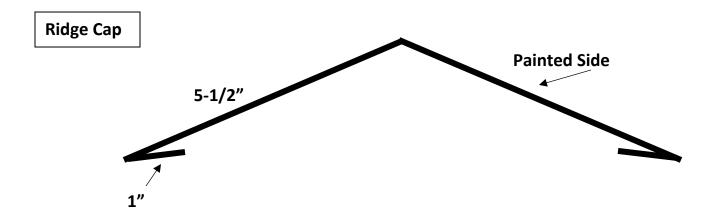

# Hardy Standing Seam Trims

We can bend custom trims to your specs.

ALL Trims are 10' in length.

ALL STANDING SEAM TRIMS ARE NOT-RETURNABLE

### New Style Standing Seam Gable Trim (Hidden Fastener, Comes with Z-Bar)



**Drip Edge** 



### **Hardy Standing Seam Trims**

ALL STANDING SEAM TRIMS ARE NOT RETURNABLE



### **Hardy Standing Seam Trims**

ALL STANDING SEAM TRIMS ARE NOT RETURNABLE

### J-Channel for Ridge



### **Hardy Standing Seam Trims**

ALL STANDING SEAM TRIMS ARE NOT RETURNABLE

**Z-Bar** 



### **Hardy Standing Seam Trims**

ALL STANDING SEAM TRIMS ARE NOT RETURNABLE

\*Transition Trim has non-vented Z Bar included\*

**Transition** 



### **Hardy Standing Seam Trims**

ALL STANDING SEAM TRIMS ARE NOT RETURNABLE

### Valley can be made as a W or V style valley, please specify when ordering

## Recommended to use Cleats Painted Side 10"

### **Hardy Standing Seam Trims**

ALL STANDING SEAM TRIMS ARE NOT RETURNABLE



### Standing Seam Sidewall Flashing w/Solid Z-Bar

(10ft Length, Hidden Fastener)
ALL STANDING SEAM TRIMS ARE NOT RETURNABLE



### Standing Seam End/Head Wall Flas