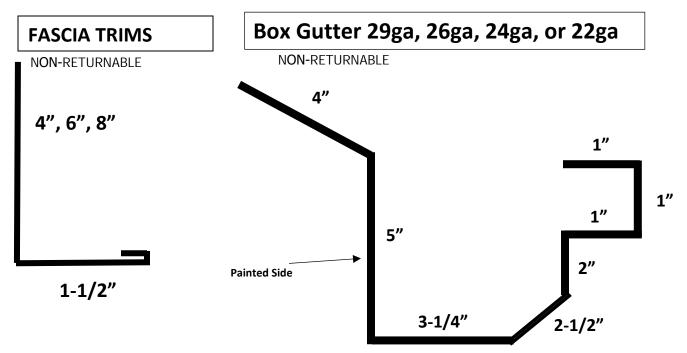

# Hardy Standing Seam Trims

We can bend custom trims to your specs.

ALL Trims are 10' in length.

ALL STANDING SEAM TRIMS ARE NOT-RETURNABLE