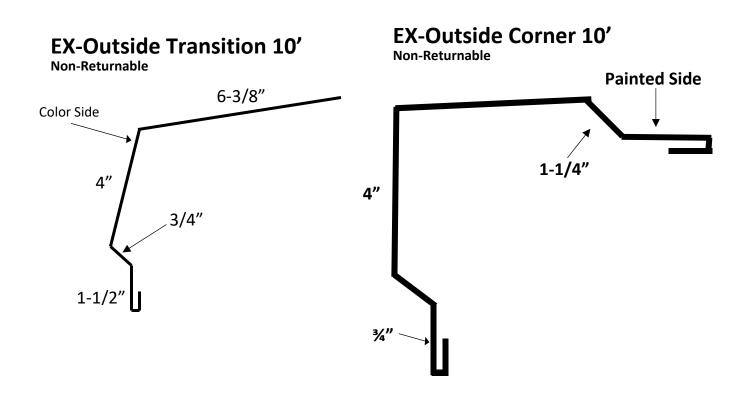

### **Hardy Standing Seam Trims**

ALL STANDING SEAM TRIMS ARE NOT RETURNABLE

\*Transition Trim has non-vented Z Bar included\*

**Transition** 

### **EX-Inside Transition/Pitch Break 10'**

Non-Returnable