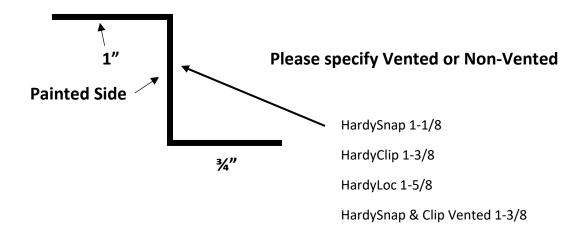

# Hardy Standing Seam Trims

We can bend custom trims to your specs.

ALL Trims are 10' in length.

ALL STANDING SEAM TRIMS ARE NOT-RETURNABLE

### New Style Standing Seam Gable Trim (Hidden Fastener, Comes with Z-Bar)



**Drip Edge** 



### **Hardy Standing Seam Trims**

ALL STANDING SEAM TRIMS ARE NOT RETURNABLE



### **Hardy Standing Seam Trims**

ALL STANDING SEAM TRIMS ARE NOT RETURNABLE

### J-Channel for Ridge



### **Hardy Standing Seam Trims**

ALL STANDING SEAM TRIMS ARE NOT RETURNABLE

**Z-Bar** 



### **Hardy Standing Seam Trims**

ALL STANDING SEAM TRIMS ARE NOT RETURNABLE

\*Transition Trim has non-vented Z Bar included\*

**Transition** 



### **Hardy Standing Seam Trims**

ALL STANDING SEAM TRIMS ARE NOT RETURNABLE

### Valley can be made as a W or V style valley, please specify when ordering

## Recommended to use Cleats Painted Side 10"

### **Hardy Standing Seam Trims**

ALL STANDING SEAM TRIMS ARE NOT RETURNABLE



### Standing Seam Sidewall Flashing w/Solid Z-Bar

(10ft Length, Hidden Fastener)
ALL STANDING SEAM TRIMS ARE NOT RETURNABLE



### Standing Seam End/Head Wall Flashing w/Solid J-Channel

(10ft Length, Hidden Fastener)



ALL STANDING SEAM TRIMS ARE NOT RETURNABLE



Does not include Ends, you will need to fabricate your own ends using a hand bender.

### **Sta