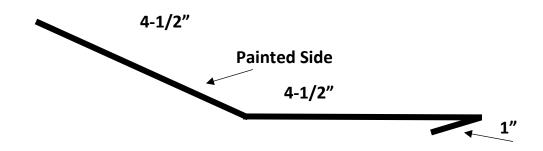

# Hardy Standing Seam Trims

We can bend custom trims to your specs.

ALL Trims are 10' in length.

ALL STANDING SEAM TRIMS ARE NOT-RETURNABLE

### New Style Standing Seam Gable Trim (Hidden Fastener, Comes with Z-Bar)



**Drip Edge** 



### **Hardy Standing Seam Trims**

ALL STANDING SEAM TRIMS ARE NOT RETURNABLE



### **Hardy Standing Seam Trims**

ALL STANDING SEAM TRIMS ARE NOT RETURNABLE

### J-Channel for Ridge



### **Hardy Standing Seam Trims**

ALL STANDING SEAM TRIMS ARE NOT RETURNABLE

**Z-Bar** 



### **Hardy Standing Seam Trims**

ALL STANDING SEAM TRIMS ARE NOT RETURNABLE

\*Transition Trim has non-vented Z Bar included\*

**Transition** 



### **Hardy Standing Seam Trims**

ALL STANDING SEAM TRIMS ARE NOT RETURNABLE

### Valley can be made as a W or V style valley, please specify when ordering

## Recommended to use Cleats Painted Side 10"

### **Hardy Standing Seam Trims**

ALL STANDING SEAM TRIMS ARE NOT RETURNABLE



### Standing Seam Sidewall Flashing w/Solid Z-Bar

(10ft Length, Hidden Fastener)
ALL STANDING SEAM TRIMS ARE NOT RETURNABLE



### Standing Seam End/Head Wall Flashing w/Solid J-Channel

(10ft Length, Hidden Fastener)



ALL STANDING SEAM TRIMS ARE NOT RETURNABLE



Does not include Ends, you will need to fabricate your own ends using a hand bender.

### **Standing Seam Exposed Fastener Trim**

### EX-New Construction Drip 10' Non-Returnable Color Side 4-1/8" 1-3/8" 3/4" EX-Re-Roof Drip Edge 10' Non-Return