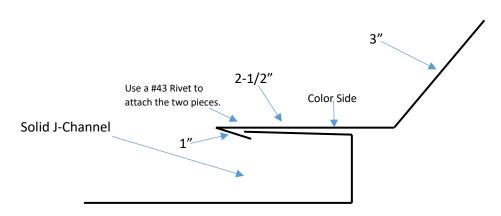

### Standing Seam End/Head Wall Flashing w/Solid J-Channel

(10ft Length, Hidden Fastener)

ALL STANDING SEAM TRIMS ARE NOT RETURNABLE

Does not include Ends, you will need to fabricate your own ends using a hand bender.