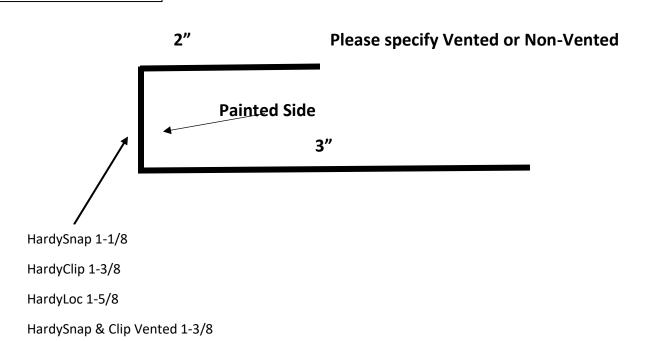

### **Hardy Standing Seam Trims**

ALL STANDING SEAM TRIMS ARE NOT RETURNABLE

\*Transition Trim has non-vented Z Bar included\*

**Transition** 