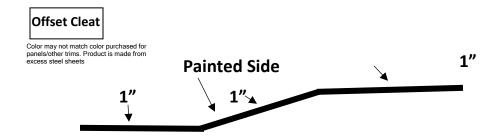

tyle Standing Seam Gable Trim (Hidden Fastener, Comes with Z-Bar)



**Drip Edge** 



### **Hardy Standing Seam Trims**

ALL STANDING SEAM TRIMS ARE NOT RETURNABLE



### **Hardy Standing Seam Trims**

ALL STANDING SEAM TRIMS ARE NOT RETURNABLE

### J-Channel for Ridge



### **Hardy Standing Seam Trims**

ALL STANDING SEAM TRIMS ARE NOT RETURNABLE

**Z-Bar** 



### **Hardy Standing Seam Trims**

ALL STANDING SEAM TRIMS ARE NOT RETURNABLE

\*Transition Trim has non-vented Z Bar included\*

**Transition** 



### **Hardy Standing Seam Trims**

ALL STANDING SEAM TRIMS ARE NOT RETURNABLE

### Valley can be made as a W or V style valley, please specify when ordering

## Recommended to use Cleats Painted Side 10"

### **Hardy Standing Seam Trims**

ALL STANDING SEAM TRIMS ARE NOT RETURNABLE



### Standing Seam Sidewall Flashing w/Solid Z-Bar

(10ft Length, Hidden Fastener)
ALL STANDING SEAM TRIMS ARE NOT RETURNABLE



### Standing Seam End/Head Wall Flashing w/Solid J-Channel

(10ft Length, Hidden Fastener)



ALL STANDING SEAM TRIMS ARE NOT RETURNABLE



Does not include Ends, you will need to fabricate your own ends using a hand bender.

### **Standing Seam Exposed Fastener Trim**

### EX-New Construction Drip 10' Non-Returnable Color Side 4-1/8" 1-3/8" 3/4" EX-Re-Roof Drip Edge 10' Non-Returnable Color Side 2"

### **Standing Seam Exposed Fastener Trim**



### **EX-Gable Trim 10'**

Non-Returnable



### **EX-Inside Transition/Pitch Break 10'**

Non-Returnable



### **Standing Seam Exposed Fastener Trim**



### **Standing Seam Exposed Fastener Trim**

###