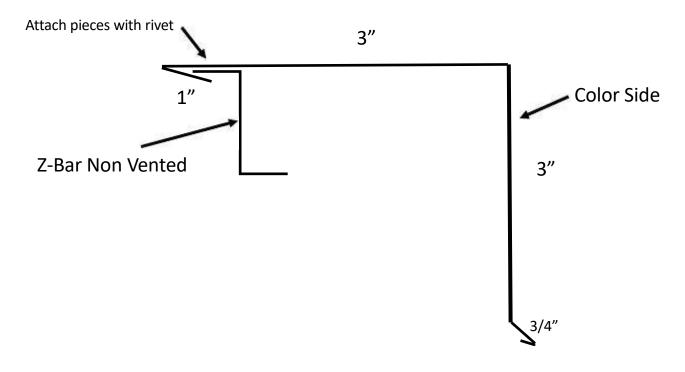

### New Style Standing Seam Gable Trim (Hidden Fastener, Comes with Z-Bar)

**Drip Edge** 

### **Hardy Standing Seam Trims**

ALL STANDING SEAM TRIMS ARE NOT RETURNABLE

**Z-Bar** 