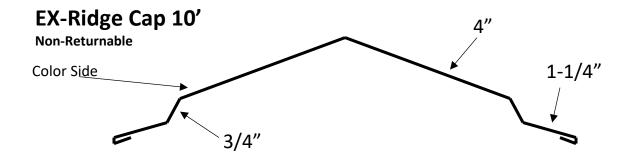

# Hardy Standing Seam Trims

We can bend custom trims to your specs.

ALL Trims are 10' in length.

ALL STANDING SEAM TRIMS ARE NOT-RETURNABLE