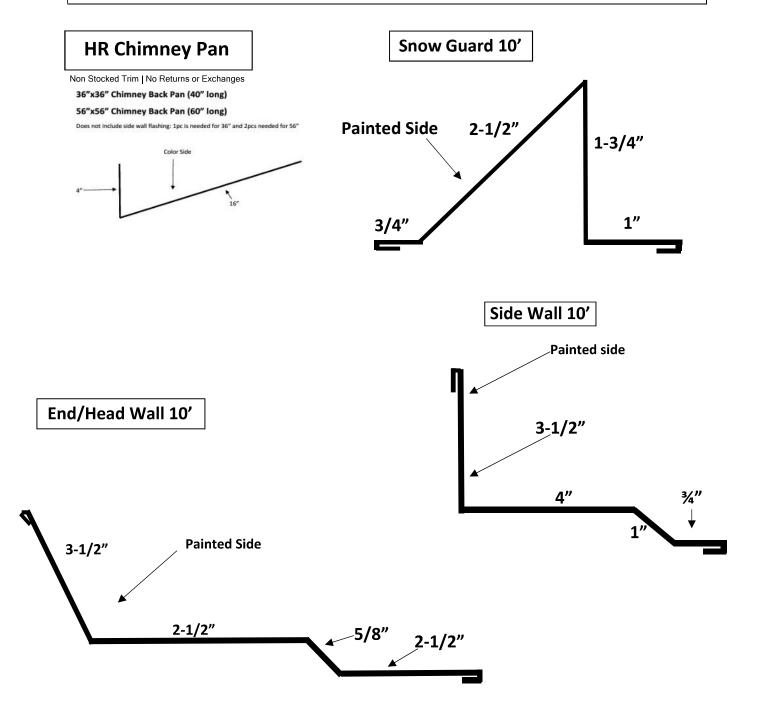

# **Trims**

We can also bend custom trims.

Tolerance of 1/8" plus or minus on ALL TRIMS.

\*All trims made 10ft 2in, unless otherwise noted.\*

Trims that are marked "Non-Returnable" are made to order items. Once the product has been made you can not return, exchange, or cancel the order for the item.