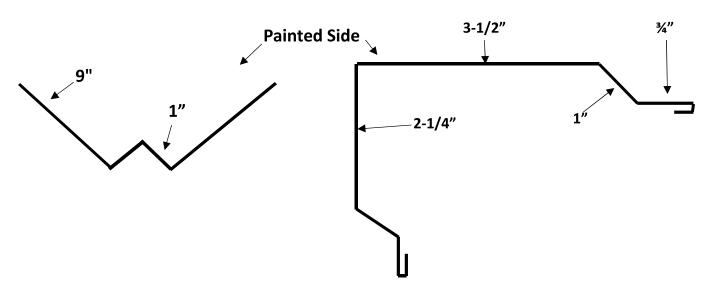

# HardyRib & EconoRib

# **Trims**

We can also bend custom trims.

Tolerance of 1/8" plus or minus on ALL TRIMS.

\*All trims made 10ft 2in, unless otherwise noted.\*

Trims that are marked "Non-Returnable" are made to order items. Once the product has been made you can not return, exchange, or cancel the order for the item.

Please be sure the trim pieces are what you need before ordering these types of products.

**New T-Style Drip Edge 10'** 

Used for Tear offs or New Construction Roofs

1x3 Drip Edge 10'

Used for recovers on shingles or Furring



### Valley Pan 10'

Non Stocked Trim | No Returns or Exchanges

### Residential Corner/Gable 10' or 12'













7/8" Used for Hardy Rib Siding to Hardy Rib Soffit 1/2" Used for Hardy Rib Siding to V groove Soffit

HR-V Groove Soffit (Double 6) 10'L

Non Stocked Trim | No Returns or Exchanges