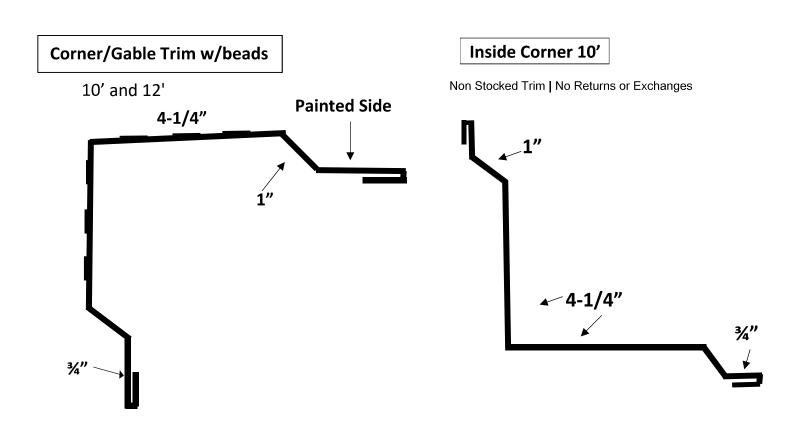

### Residential Corner/Gable 10' or 12'

7/8" Used for Hardy Rib Siding to Hardy Rib Soffit 1/2" Used for Hardy Rib Siding to V groove Soffit

HR-V Groove Soffit (Double 6) 10'L

Non Stocked Trim | No Returns or Exchanges