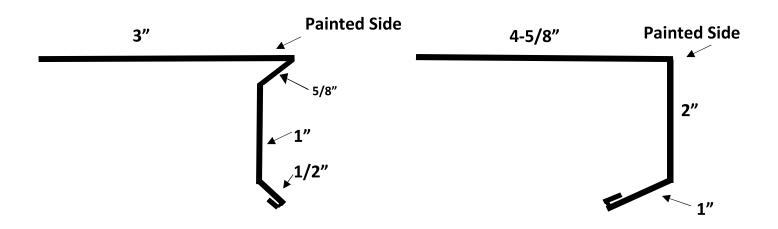

# **Trims**

We can also bend custom trims.

Tolerance of 1/8" plus or minus on ALL TRIMS.

\*All trims made 10ft 2in, unless otherwise noted.\*

Trims that are marked "Non-Returnable" are made to order items. Once the product has been made you can not return, exchange, or cancel the order for the item.

Please be sure the trim pieces are what you need before ordering these types of products.

**New T-Style Drip Edge 10'** 

Used for Tear offs or New Construction Roofs

1x3 Drip Edge 10'

Used for recovers on shingles or Furring