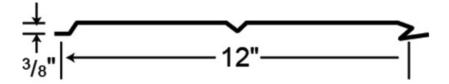

# **Trims**

We can also bend custom trims.

Tolerance of 1/8" plus or minus on ALL TRIMS.

\*All trims made 10ft 2in, unless otherwise noted.\*

Trims that are marked "Non-Returnable" are made to order items. Once the product has been made you can not return, exchange, or cancel the order for the item.