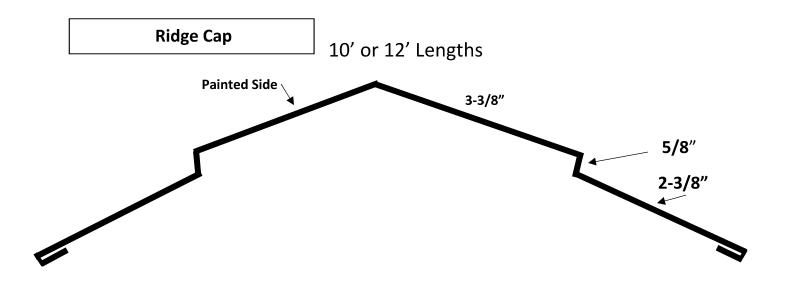

# **Trims**

We can also bend custom trims.

Tolerance of 1/8" plus or minus on ALL TRIMS.

\*All trims made 10ft 2in, unless otherwise noted.\*

Trims that are marked "Non-Returnable" are made to order items. Once the product has been made you can not return, exchange, or cancel the order for the item.