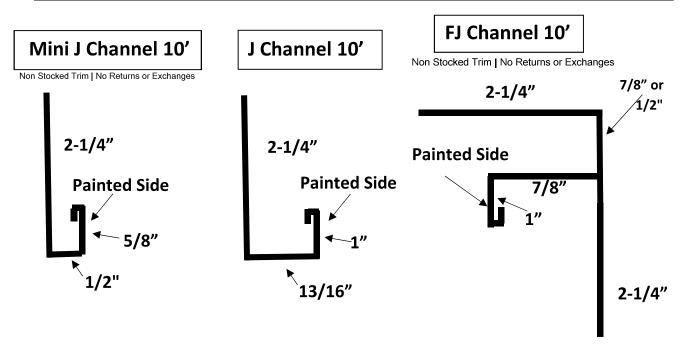

# **Trims**

We can also bend custom trims.

Tolerance of 1/8" plus or minus on ALL TRIMS.

\*All trims made 10ft 2in, unless otherwise noted.\*

Trims that are marked "Non-Returnable" are made to order items. Once the product has been made you can not return, exchange, or cancel the order for the item.