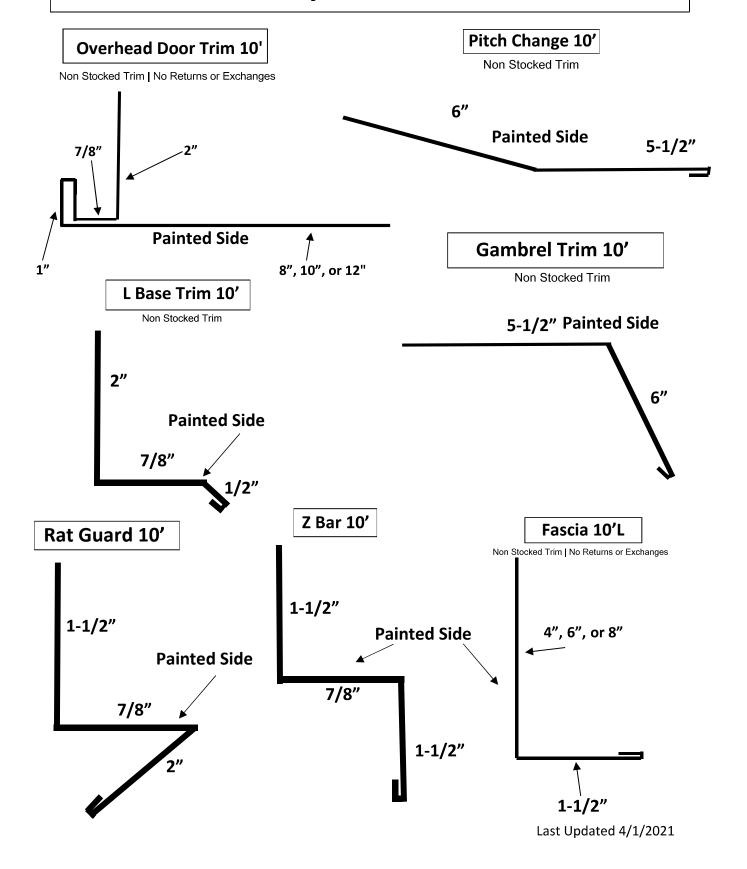

# **Trims**

We can also bend custom trims.

Tolerance of 1/8" plus or minus on ALL TRIMS.

\*All trims made 10ft 2in, unless otherwise noted.\*

Trims that are marked "Non-Returnable" are made to order items. Once the product has been made you can not return, exchange, or cancel the order for the item.