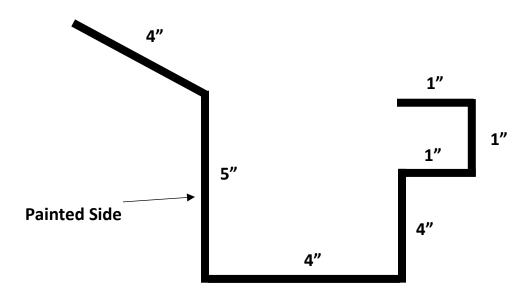

#### Standing Seam Sidewall Flashing w/Solid Z-Bar

(10ft Length, Hidden Fastener)

#### Standing Seam End/Head Wall Flashing w/Solid J-Channel

(10ft Length, Hidden Fastener)