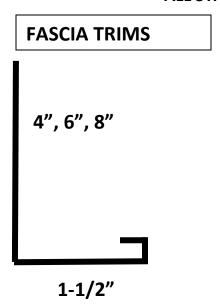

erwise noted\*

#### J-Channel for Ridge



## **Hardy Standing Seam Trims**

\*All Trims are made 10ft 6in unless otherwise noted\*

**Z-Bar** 



## **Hardy Standing Seam Trims**

- \*All Trims are made 10ft 6in unless otherwise noted\*
  - \*Transition Trim has non-vented Z Bar included\*

**Transition** 



## **Hardy Standing Seam Trims**

\*All Trims are made 10ft 6in unless otherwise noted.\*

Valley can be made as a W or V style valley, please specify when ordering



# **Hardy Standing Seam Trims**

\*All Trims are made 10ft 6in unless otherwise noted\*



#### Standing Seam Sidewall Flashing w/Solid Z-Bar

(10ft Length, Hidden Fastener)



#### Standing Seam End/Head Wall Flashing w/Solid J-Channel

(10ft Length, Hidden Fastener)



#### \*ALL STANDARD TRIMS ARE BENT AT 10'6"\*



# **Box Gutter 26ga**



Does not include Ends, you will need to fabricate your own ends using a hand bender.

Does not include Hangers for attaching to roof.