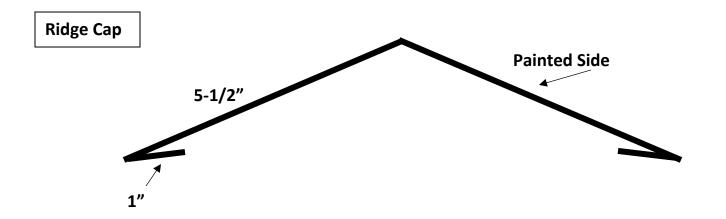

# Hardy Standing Seam Trims

We can bend custom trims to your specs. \*All Trims are made 10ft 6in unless otherwise noted.\*

ALL STANDING SEAM TRIMS ARE NOT RETURNABLE

# **Hardy Standing Seam Trim**

All trims are made 10ft 6in

**Drip Edge** 



#### New Style Standing Seam Gabel Trim

(Hidden Fastener, Comes with Z-Bar)



## Standing Seam Gable Trim Exposed Fastener



## **Hardy Standing Seam Trims**

\*All Trims are made 10ft 6in unless otherwise noted\*



## **Hardy Standing Seam Trims**

\*All Trims are made 10ft 6in unless otherwise noted\*

#### J-Channel for Ridge



## **Hardy Standing Seam Trims**

\*All Trims are made 10ft 6in unless otherwise noted\*

**Z-Bar** 



## **Hardy Standing Seam Trims**

- \*All Trims are made 10ft 6in unless otherwise noted\*
  - \*Transition Trim has non-vented Z Bar included\*

**Transition** 



## **Hardy Standing Seam Trims**

\*All Trims are made 10ft 6in unless otherwise noted.\*

Valley can be made as a W or V style valley, please specify when ordering



# **Hardy Standing Seam Trims**

\*All Trims are made 10ft 6in unless otherwise noted\*



#### Standing Seam Sidewall Flashing w/Solid Z-Bar

(10ft Length, Hidden Fastener)



#### Standing Seam End/Head Wall Flashing w/Solid J-Channel

(10ft