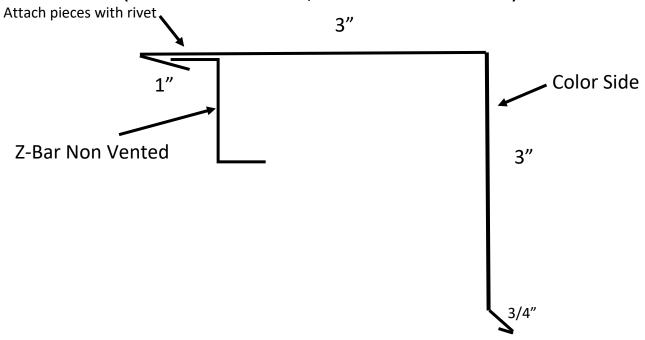

## **Hardy Standing Seam Trims**

- \*All Trims are made 10ft 6in unless otherwise noted\*
  - \*Transition Trim has non-vented Z Bar included\*

**Transition** 