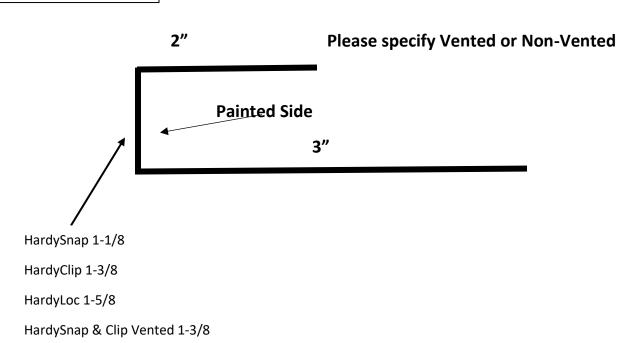

# Hardy Standing Seam Trims

We can bend custom trims to your specs. \*All Trims are made 10ft 6in unless otherwise noted.\*

ALL STANDING SEAM TRIMS ARE NOT RETURNABLE

# **Hardy Standing Seam Trim**

All trims are made 10ft 6in

**Drip Edge** 



#### New Style Standing Seam Gabel Trim

(Hidden Fastener, Comes with Z-Bar)



## Standing Seam Gable Trim Exposed Fastener



## **Hardy Standing Seam Trims**

\*All Trims are made 10ft 6in unless otherwise noted\*



## **Hardy Standing Seam Trims**

\*All Trims are made 10ft 6in unless otherwise noted\*

#### J-Channel for Ridge



## **Hardy Standing Seam Trims**

\*All Trims are made 10ft 6in unless otherwise noted\*

**Z-Bar** 



## **Hardy Standing Seam Trims**

- \*All Trims are made 10ft 6in unless otherwise noted\*
  - \*Transition Trim has non-vented Z Bar included\*

**Transition** 



## **Hardy Standing Seam Trims**

\*All Trims are made 10ft 6in unless otherwise noted.\*

Valley can be made as a W or V style valley, please specify when ordering



# **Hardy Standing Seam Trims**

\*All Trims are made 10ft 6in unless otherwise noted\*



#### Standing Seam Sidewall Flashing w/Solid Z-Bar

(10ft Length, Hidden Fastener)



#### Standing Seam End/Head Wall Flashing w/Solid J-Channel

(10ft Length, Hidden Fastener)



#### \*ALL STANDARD TRIMS ARE BENT AT 10'6"\*



# **Box Gutter 26ga**



Does not includ