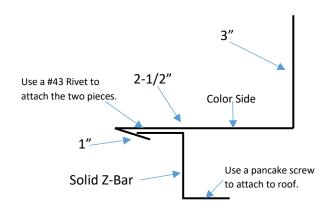

#### Standing Seam Sidewall Flashing w/Solid Z-Bar

(10ft Length, Hidden Fastener)