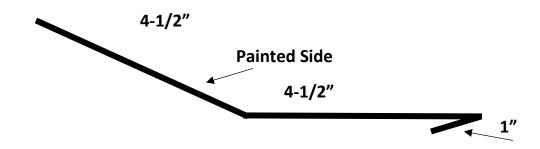

## **Hardy Standing Seam Trims**

- \*All Trims are made 10ft 6in unless otherwise noted\*
  - \*Transition Trim has non-vented Z Bar included\*

**Transition** 