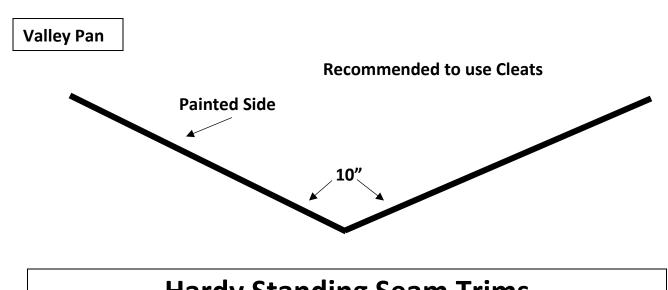

## **Hardy Standing Seam Trims**

\*All Trims are made 10ft 6in unless otherwise noted.\*

Valley can be made as a W or V style valley, please specify when ordering