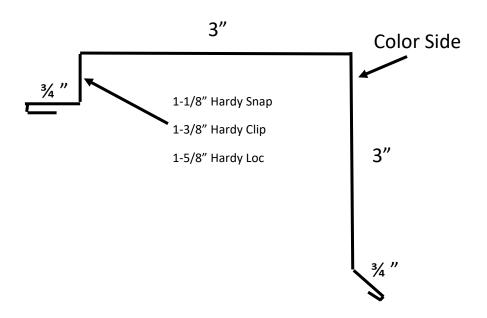

## **Hardy Standing Seam Trims**

\*All Trims are made 10ft 6in unless otherwise noted\*