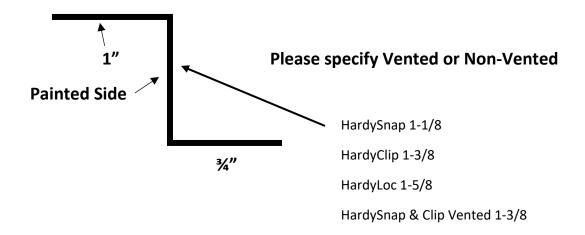

# Hardy Standing Seam Trims

We can bend custom trims to your specs. \*All Trims are made 10ft 6in unless otherwise noted.\*

ALL STANDING SEAM TRIMS ARE NOT RETURNABLE

# **Hardy Standing Seam Trim**

All trims are made 10ft 6in

**Drip Edge** 



#### New Style Standing Seam Gabel Trim

(Hidden Fastener, Comes with Z-Bar)



## Standing Seam Gable Trim Exposed Fastener



## **Hardy Standing Seam Trims**

\*All Trims are made 10ft 6in unless otherwise noted\*



## **Hardy Standing Seam Trims**

\*All Trims are made 10ft 6in unless otherwise noted\*

#### J-Channel for Ridge



## **Hardy Standing Seam Trims**

\*All Trims are made 10ft 6in unless otherwise noted\*

**Z-Bar** 



## **Hardy Standing Seam Trims**

- \*All Trims are made 10ft 6in unless otherwise noted\*
  - \*Transition Trim has non-vented Z Bar included\*

**Transition** 



## **Hardy Standing Seam Trims**

\*All Trims are made 10ft 6in unless otherwise noted.\*

Valley can be made as a W or V style valley, please specify when ordering



# **Hardy Standing Seam Trims**

\*All Trims are made 10ft 6in unless otherwise noted\*



#### Standing Seam Sidewall Flashing w/Solid Z-Bar

(10ft Length, Hidden Fastener)



#### Standing Seam End/Head Wall Flashing w/Solid J-Channel

(10ft Length, Hidden Fastener)



#### \*ALL STANDARD TRIMS ARE BENT AT 10'6"\*



# **Box Gutter 26ga**



Does not include Ends, you will need to fabricate your own ends using a hand bender.

Does not include Hangers for atta