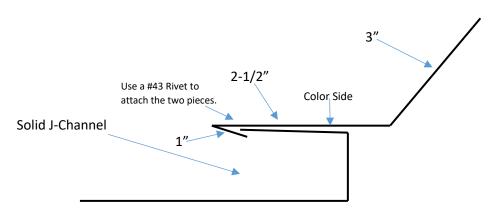

#### Standing Seam End/Head Wall Flashing w/Solid J-Channel

(10ft Length, Hidden Fastener)