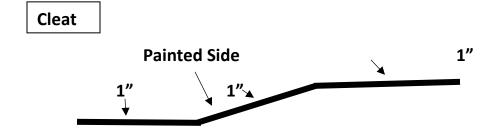

with Z-Bar)



## Standing Seam Gable Trim Exposed Fastener



## **Hardy Standing Seam Trims**

\*All Trims are made 10ft 6in unless otherwise noted\*



## **Hardy Standing Seam Trims**

\*All Trims are made 10ft 6in unless otherwise noted\*

#### J-Channel for Ridge



## **Hardy Standing Seam Trims**

\*All Trims are made 10ft 6in unless otherwise noted\*

**Z-Bar** 



## **Hardy Standing Seam Trims**

- \*All Trims are made 10ft 6in unless otherwise noted\*
  - \*Transition Trim has non-vented Z Bar included\*

**Transition** 



## **Hardy Standing Seam Trims**

\*All Trims are made 10ft 6in unless otherwise noted.\*

Valley can be made as a W or V style valley, please specify when ordering



# **Hardy Standing Seam Trims**

\*All Trims are made 10ft 6in unless otherwise noted\*



#### Standing Seam Sidewall Flashing w/Solid Z-Bar

(10ft Length, Hidden Fastener)



#### Standing Seam End/Head Wall Flashing w/Solid J-Channel

(10ft Length, Hidden Fastener)



#### \*ALL STANDARD TRIMS ARE BENT AT 10'6"\*



# **Box Gutter 26ga**



Does not include Ends, you will need to fabricate your own ends using a hand bender.

Does not include Hangers for attaching to roof.